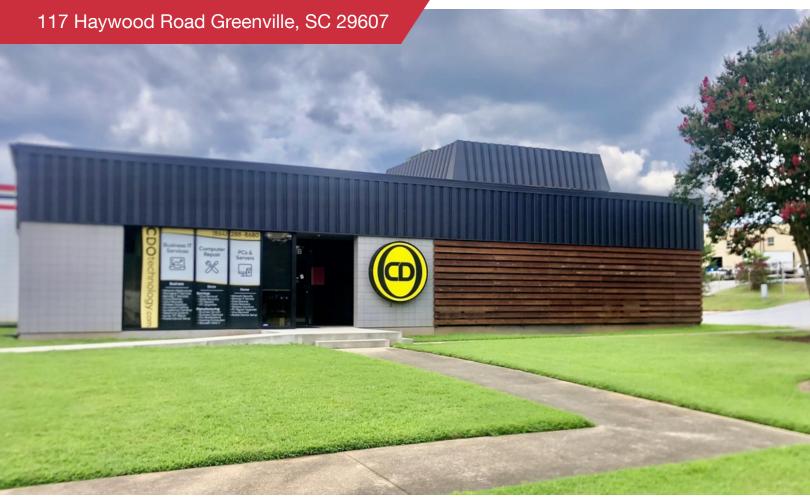

## **FOR LEASE**

## **Property Features**

- Retail/Office Space | ±2,962 SF
- Space was renovated in 2017
- Located on Haywood Rd (20,015 vpd) about 0.3 miles from the Laurens Rd intersection (24,602 vpd)
- Excellent street visibility
- Close proximity to the Haywood Mall, Prisma Health Patewood Hospital, St. Francis Eastside, and Fluor Enterprises, Inc.
- Signage opportunities available
- Lease Rate: \$14/SF NNN
- NNNs: \$2.72/SF