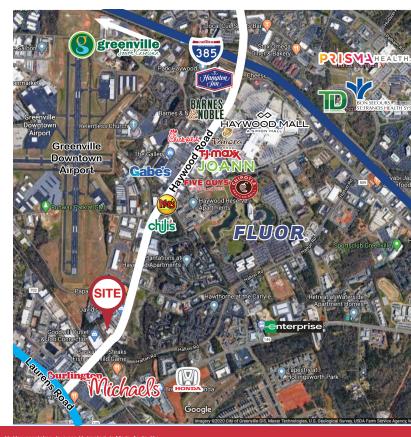

## **Property Features**

- Retail/Office Space | ±2,962 SF
- Space was renovated in 2017
- Located on Haywood Rd (20,015 vpd) about 0.3 miles from the Laurens Rd intersection (24,602 vpd)
- Excellent street visibility
- Close proximity to the Haywood Mall, Prisma Health Patewood Hospital, St. Francis Eastside, and Fluor Enterprises, Inc.
- Signage opportunities available
- Lease Rate: \$14/SF NNN
- NNNs: \$2.72/SF