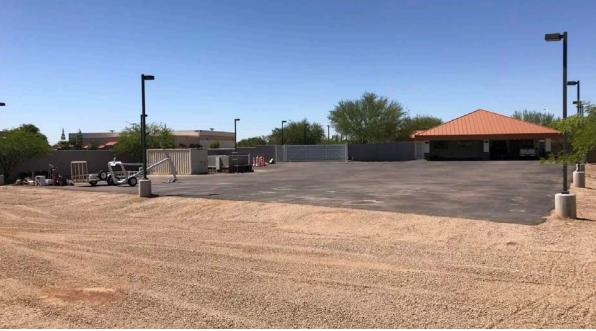

### Features

| AVAILABLE  | ±2,037 SF                                                  |
|------------|------------------------------------------------------------|
| LAYOUT     | Large plan room, bullpen, break room,<br>two (2) restrooms |
| LOT SIZE   | ±1.12 acres                                                |
| POWER      | 400 Amps 120-208                                           |
| YARD       | Fenced, secured, lighted                                   |
| YEAR BUILT | 2008                                                       |
| ZONING     | LI (Light Industrial)                                      |
|            |                                                            |
| PARCEL     | 141-25-081B                                                |

## 3017 N Maple St