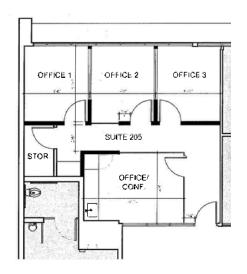

60 454 3869

www.cushwake.com

## PROPERTY HIGHLIGHTS





Under new ownership and management



Building renovation just completed



Great accessibility & freeway visible signage from Interstate-5



Abundant parking



Located directly across Lomas Santa Fe Dr. from the Solana Beach Towne Centre which includes Sprouts Farmers Market, Starbucks, and numerous other restaurant and retail amenities



Great central location walking distance to recreational facilities and the beach



Close proximity to Solana Beach Coaster & AmTrak station



Asking lease rate: \$3.85/RSF + Utilities

## PROPERTY LOCATION



## SUITE AVAILABILITY FIRST FLOOR





# SUITE AVAILABILITY SECOND FLOOR





## CONCEPTUAL PLANS SUITE 205



*Suite 205 796 RSF* 

#### Conceptual Plan #1



#### Conceptual Plan #2



#### Conceptual Plan #3



## PROPERTY AMENITIES





### NEWLY RENOVATED | FOR LEASE

**SOLANA BEACH GATEWAY BUSINESS CENTER** 

## 740 LOMAS SANTA FE DR.

SOLANA BEACH, CALIFORNIA 92075



For more information, please contact:



JOE ANDERSON 760.431.4209 joe.anderson@cushwake.com CA Lic. #01280854 BROOKS CAMPBELL 760.431.4215 brooks.campbell@cushwake.com CA Lic. #01380901 1000 Aviara Parkway, Suite 100 Carlsbad, CA 92011 P +1 760 431 4200 | F +1 760 454 3869 www.cushwake.com

©2019 Cushman & Wakefield. All rights reserved. The information contained in this communication is strictly confidential. This information has been obtained from sources believed to be reliable but has not been verified. NO WARRANTY OR REPRESENTATION, EXPRESS OR IMPLIED, IS MADE AS TO THE CONDITION OF THE PROPERT