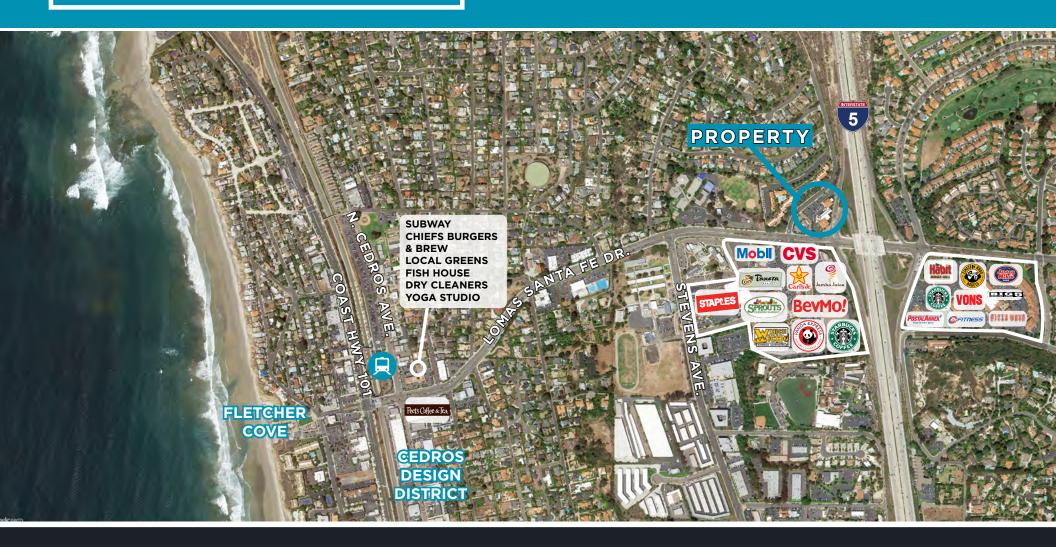

## PROPERTY LOCATION

## PROPERTY HIGHLIGHTS

Under new ownership and management

Building renovation just completed

Great accessibility & freeway visible signage from Interstate-5

Abundant parking

Located directly across Lomas Santa Fe Dr. from the Solana Beach Towne Centre which includes Sprouts Farmers Market, Starbucks, and numerous other restaurant and retail amenities

Great central location walking distance to recreational facilities and the beach

Close proximity to Solana Beach Coaster & AmTrak station

Asking lease rate: \$3.85/RSF + Utilities