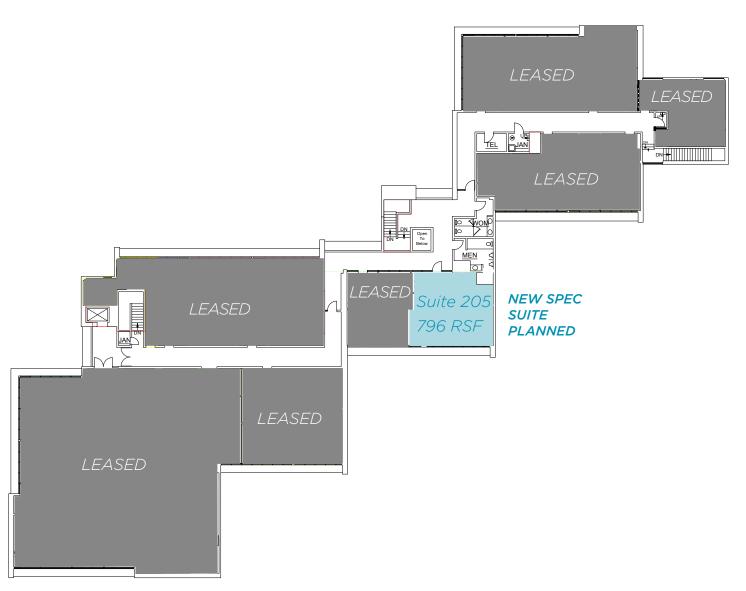

# SUITE AVAILABILITY SECOND FLOOR

## CONCEPTUAL PLANS SUITE 205

*Suite 205 796 RSF* 