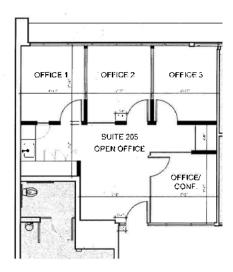

om

## PROPERTY HIGHLIGHTS





Under new ownership and management



Building renovation just completed



Great accessibility & freeway visible signage from Interstate-5



Abundant parking



Located directly across Lomas Santa Fe Dr. from the Solana Beach Towne Centre which includes Sprouts Farmers Market, Starbucks, and numerous other restaurant and retail amenities



Great central location walking distance to recreational facilities and the beach



Close proximity to Solana Beach Coaster & AmTrak station



Asking lease rate: \$3.85/RSF + Utilities

## PROPERTY LOCATION



## SUITE AVAILABILITY FIRST FLOOR





# SUITE AVAILABILITY SECOND FLOOR





## CONCEPTUAL PLANS SUITE 205



*Suite 205 796 RSF* 

#### Conceptual Plan #1



#### Conceptual Plan #2



#### Conceptual Plan #3



## PROPERTY AMENITIES





### NEWLY RENOVATED | FOR LEASE

**SOLANA BEACH GATEWAY BUSINESS CENTER** 

## 740 LOMAS SANTA FE DR.

SOLANA BEACH, CALIFORNIA 92075



For more information, please contact:



JOE ANDERSON 760.431.4209 joe.anderson@cushwake.com CA Lic. #01280854 BROOKS CAMPBELL 760.431.4215 brooks.campbell@cushwake.com CA Lic. #01380901 1000 Aviara Parkway, Suite 100 Carlsbad, CA 92011 P +1 760 431 4200 | F +1 760 454 3869 www.cushwake.com

©2019 Cushman & Wakefield. All rights reserved. The information contained in this communication is strictly confidential. This information has been obtained from sources believed to be reliable but has not been verified. NO WARRANTY OR REPRESENTATION, EXPRESS OR IMPLIED, IS MADE AS TO THE CONDITION OF THE PROPERTY (OR PROPERTIES) REFERENCE