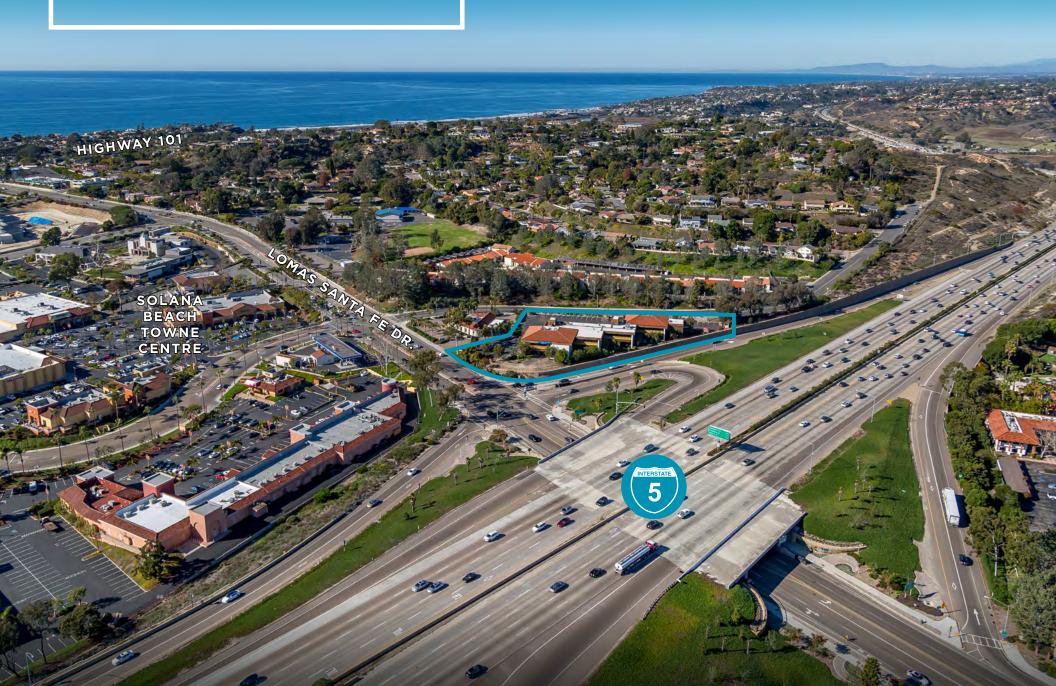

## PROPERTY LOCATION

## PROPERTY HIGHLIGHTS

Under new ownership and management

Building renovation just completed

Great accessibility & freeway visible signage from Interstate-5

Abundant parking

Located directly across Lomas Santa Fe Dr. from the Solana Beach Towne Centre which includes Sprouts Farmers Market, Starbucks, and numerous other restaurant and retail amenities

Great central location walking distance to recreational facilities and the beach

Close proximity to Solana Beach Coaster & AmTrak station

Asking lease rate: \$3.85/RSF + Utilities