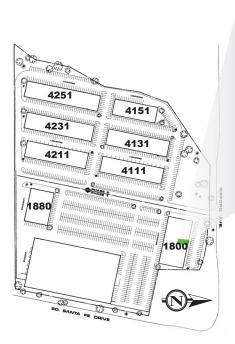

# Retail / Showroom

## OXFORD/SANTA FE BUSINESS PARK

## **Property Features**

- + 3' x 8' backlit identification sign
- + On-site management
- + Across from Riverpoint Shopping Center, banks, restaurants, Target and Costco
- + Great visibility
- + Free tenant and customer parking in front of space
- + Individual meter in each unit for gas and electricity

1800 W. Oxford Avenue, Unit D1 Englewood, CO 80110



#### **Outside Storage Available**



#### Oxford/Santa Fe Business Park

1800 W. Oxford Avenue | Englewood, CO 80110

# For Lease Unit D1

#### Site Plan





#### **Building Details**

| AVAILABLE:      | 3,792 SF         |
|-----------------|------------------|
| RENTABLE SPACE: | 100% finished    |
| CLEARANCE:      | 12'              |
| YEAR BUILT:     | 1983-1984        |
| LEASE RATE:     | \$8.50/SF NNN    |
| NNN EXPENSES:   | \$5.15/SF (2022) |

### **Contact Us**

#### Murray Platt, SIOR

First Vice President +1 720 528 6413 murray.platt@cbre.com

#### Paul Kluck, SIOR

First Vice President +1 720 528 6405 paul.kluck@cbre.com

© 2022 CBRE, Inc. All rights reserved. This information has been obtained from sources believed reliable, but has not been verified for accuracy or completeness. You should conduct a careful, independent investigation of the property and verify all information. Any reliance on this information is solely at y