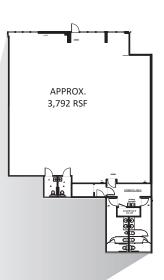

#### **Building Details**

| AVAILABLE:      | 3,792 SF         |
|-----------------|------------------|
| RENTABLE SPACE: | 100% finished    |
| CLEARANCE:      | 12'              |
| YEAR BUILT:     | 1983-1984        |
| LEASE RATE:     | \$8.50/SF NNN    |
| NNN EXPENSES:   | \$5.15/SF (2022) |