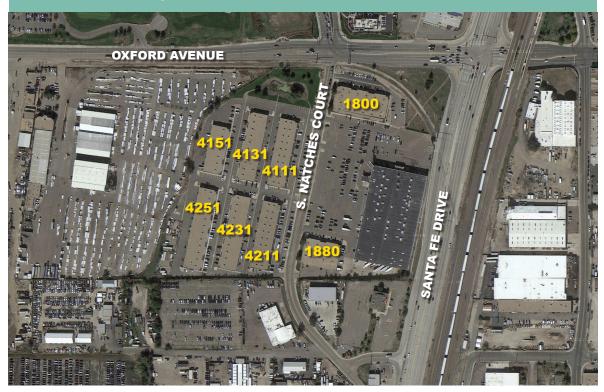

1800 W. Oxford Avenue, Unit D1 Englewood, CO 80110

#### Oxford/Santa Fe Business Park

1800 W. Oxford Avenue | Englewood, CO 80110