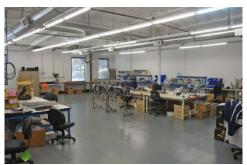

w Way, Milpitas, CA





513 FAIRVIEW: ±7,242 SF; APN: 022-58-009 517 FAIRVIEW: ±8,122 SF; APN: 022-58-010

Ideal for Owner/User, Zoned MP - Industrial Park

Parking Ratio: ±3.2/1,000

Two (2) Grade Level Doors

Excellent Access to I-880, I-680 and Hwy 237

Power: ±100 Amps at 277/480 Volts Power: ±150 Amps at 277/480 Volts

High End Office Improvements and Sprinklered

Asking \$275/SF

Tour by Appointment - Do Not Disturb Occupants



### **Craig Petersen**

408.588.2308 craigp@kiddermathews.com Lic #01170279

#### **Kevin Sweatt**



# 513 & 517 Fairview Way











### CONTACT

Craig Petersen 408.588.2308 craigp@kiddermathews.com Lic #01170279

Kevin Sweatt 408.436.3644 kevin.sweatt@cushwake.com Lic #01221048



## **FOR SALE**

# 513 & 517 Fairview Way

### **PROPERTY PHOTOS**













### CONTACT

Craig Petersen 408.588.2308

craigp@kiddermathews.com Lic #01170279

**Kevin Sweatt** 



# 513 & 517 Fairview Way

### **LOCAL AERIAL MAP**



### CONTACT

### **Craig Petersen**

408.588.2308 craigp@kiddermathews.com Lic #01170279

#### **Kevin Sweatt**



# 513 & 517 Fairview Way

#### **LOCAL AERIAL MAP**



### CONTACT

### **Craig Petersen**

408.588.2308 craigp@kiddermathews.com Lic #01170279

#### **Kevin Sweatt**