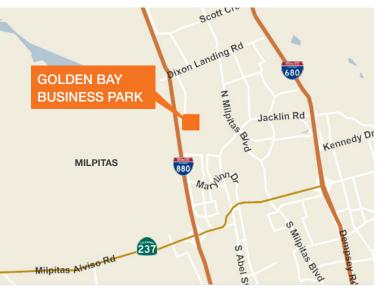

## **FOR SALE**

## ±15,364 SF of R&D/Flex Condos Available

513 & 517 Fairview Way, Milpitas, CA





513 FAIRVIEW: ±7,242 SF; APN: 022-58-009 517 FAIRVIEW: ±8,122 SF; APN: 022-58-010

Ideal for Owner/User, Zoned MP - Industrial Park

Parking Ratio: ±3.2/1,000

Two (2) Grade Level Doors

Excellent Access to I-880, I-680 and Hwy 237

Power: ±100 Amps at 277/480 Volts Power: ±150 Amps at 277/480 Volts

High End Office Improvements and Sprinklered

Asking \$275/SF

Tour by Appointment - Do Not Disturb Occupants



### **Craig Petersen**

408.588.2308 craigp@kiddermathews.com Lic #01170279

#### **Kevin Sweatt**



# 513 & 517 Fairview Way











### CONTACT

Craig Petersen 408.588.2308 craigp@kiddermathews.com Lic #01170279

Kevin Sweatt 408.436.3644 kevin.sweatt@cushwake.com Lic #01221048



## **FOR SALE**

# 513 & 517 Fairview Way

### **PROPERTY PHOTOS**













### CONTACT

Cr