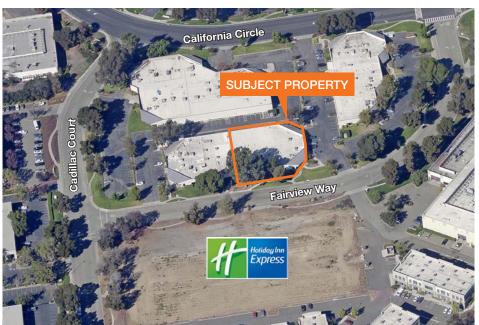

rview Way, Milpitas, CA





513 FAIRVIEW: ±7,242 SF; APN: 022-58-009 517 FAIRVIEW: ±8,122 SF; APN: 022-58-010

Ideal for Owner/User, Zoned MP - Industrial Park

Parking Ratio: ±3.2/1,000

Two (2) Grade Level Doors

Excellent Access to I-880, I-680 and Hwy 237

Power: ±100 Amps at 277/480 Volts Power: ±150 Amps at 277/480 Volts

High End Office Improvements and Sprinklered

Asking \$275/SF

Tour by Appointment - Do Not Disturb Occupants



### **Craig Petersen**

408.588.2308 craigp@kiddermathews.com Lic #01170279

#### **Kevin Sweatt**



# 513 & 517 Fairview Way











### CONTACT

Craig Petersen 408.588.2308 craigp@kiddermathews.com Lic #01170279

Kevin Sweatt 408.436.3644 kevin.sweatt@cushwake.com Lic #01221048



## **FOR SALE**

# 513 & 517 Fairview Way

### **PROPERTY PHOTOS**













### CONTACT

Craig Petersen 408.588.2308

craigp@kiddermathews.com Lic #01170279

**Kevin Sweatt** 



# 513 & 517 Fairview Way

### **LOCAL AERIAL MAP**



### CONTACT

### **Craig Petersen**

408.588.2308 craigp@kiddermathews.com Lic #01170279

#### **Kevin Sweatt**



# 513 & 517 Fairview Way

#### **LOCAL AERIAL MAP**



### CONTACT

### **Craig Petersen**

408.588.2308 craigp@kiddermathews.com Lic #01170279

#### **Kevin Sweatt**