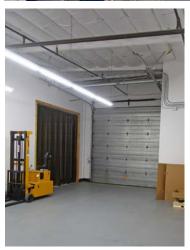

Way, Milpitas, CA





513 FAIRVIEW: ±7,242 SF; APN: 022-58-009 517 FAIRVIEW: ±8,122 SF; APN: 022-58-010

Ideal for Owner/User, Zoned MP - Industrial Park

Parking Ratio: ±3.2/1,000

Two (2) Grade Level Doors

Excellent Access to I-880, I-680 and Hwy 237

Power: ±100 Amps at 277/480 Volts Power: ±150 Amps at 277/480 Volts

High End Office Improvements and Sprinklered

Asking \$275/SF

Tour by Appointment - Do Not Disturb Occupants



### **Craig Petersen**

408.588.2308 craigp@kiddermathews.com Lic #01170279

#### **Kevin Sweatt**



# 513 & 517 Fairview Way











### CONTACT

Craig Petersen 408.588.2308 craigp@kiddermathews.com Lic #01170279

Kevin Sweatt 408.436.3644 kevin.sweatt@cushwake.com Lic #01221048



## **FOR SALE**

# 513 & 517 Fairview Way

### **PROPERTY PHOTOS**













### CONTACT

Craig Petersen 408.588.2308

craigp@kiddermathews.com Lic #01170279

**Kevin Sweatt** 



# 513 & 517 Fairview Way

### **LOCAL AERIAL MAP**



### CONTACT

### **Craig Petersen**

408.588.2308 craigp@kiddermathews.com Lic #01170279

#### **Kevin Sweatt**



# 513 & 517 Fairview Way

#### **LOCAL AERIAL MAP**



### CONTACT

### **Craig Petersen**

408.588.2308 craigp@kiddermathews.com Lic #01170279

#### **Kevin Sweatt**