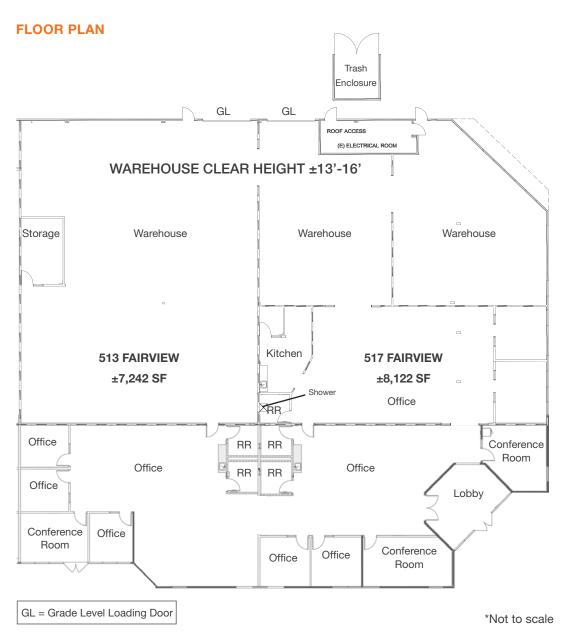

## ±15,364 SF of R&D/Flex Condos Available

513 & 517 Fairview Way, Milpitas, CA

513 FAIRVIEW: ±7,242 SF; APN: 022-58-009 517 FAIRVIEW: ±8,122 SF; APN: 022-58-010

Ideal for Owner/User, Zoned MP - Industrial Park

Parking Ratio: ±3.2/1,000

Two (2) Grade Level Doors

Excellent Access to I-880, I-680 and Hwy 237

Power: ±100 Amps at 277/480 Volts Power: ±150 Amps at 277/480 Volts

High End Office Improvements and Sprinklered