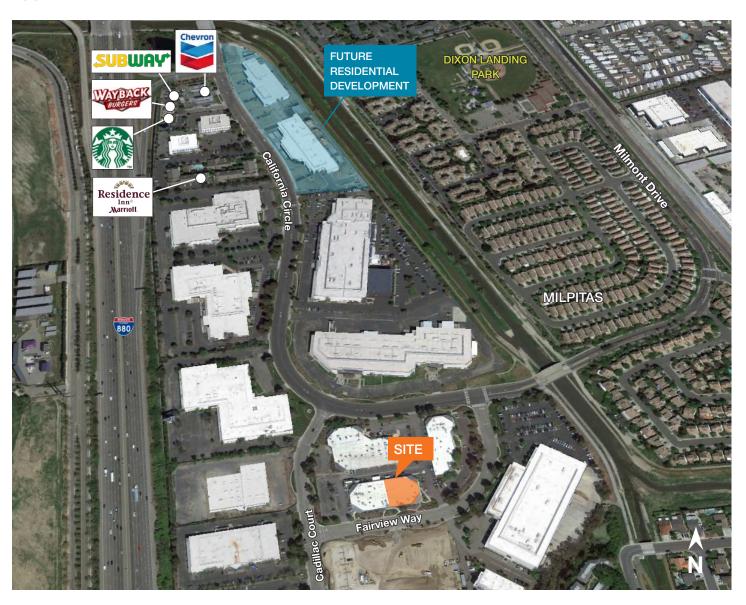

ng Ratio: ±3.2/1,000

Two (2) Grade Level Doors

Excellent Access to I-880, I-680 and Hwy 237

Power: ±100 Amps at 277/480 Volts Power: ±150 Amps at 277/480 Volts

High End Office Improvements and Sprinklered

Asking \$275/SF

Tour by Appointment - Do Not Disturb Occupants



### **Craig Petersen**

408.588.2308 craigp@kiddermathews.com Lic #01170279

#### **Kevin Sweatt**



# 513 & 517 Fairview Way











### CONTACT

Craig Petersen 408.588.2308 craigp@kiddermathews.com Lic #01170279

Kevin Sweatt 408.436.3644 kevin.sweatt@cushwake.com Lic #01221048



## **FOR SALE**

# 513 & 517 Fairview Way

### **PROPERTY PHOTOS**













### CONTACT

Craig Petersen 408.588.2308

craigp@kiddermathews.com Lic #01170279

**Kevin Sweatt** 



# 513 & 517 Fairview Way

### **LOCAL AERIAL MAP**



### CONTACT

### **Craig Petersen**

408.588.2308 craigp@kiddermathews.com Lic #01170279

#### **Kevin Sweatt**



# 513 & 517 Fairview Way

#### **LOCAL AERIAL MAP**



### CONTACT

### **Craig Petersen**

408.588.2308 craigp@kiddermathews.com Lic #01170279

#### **Kevin Sweatt**