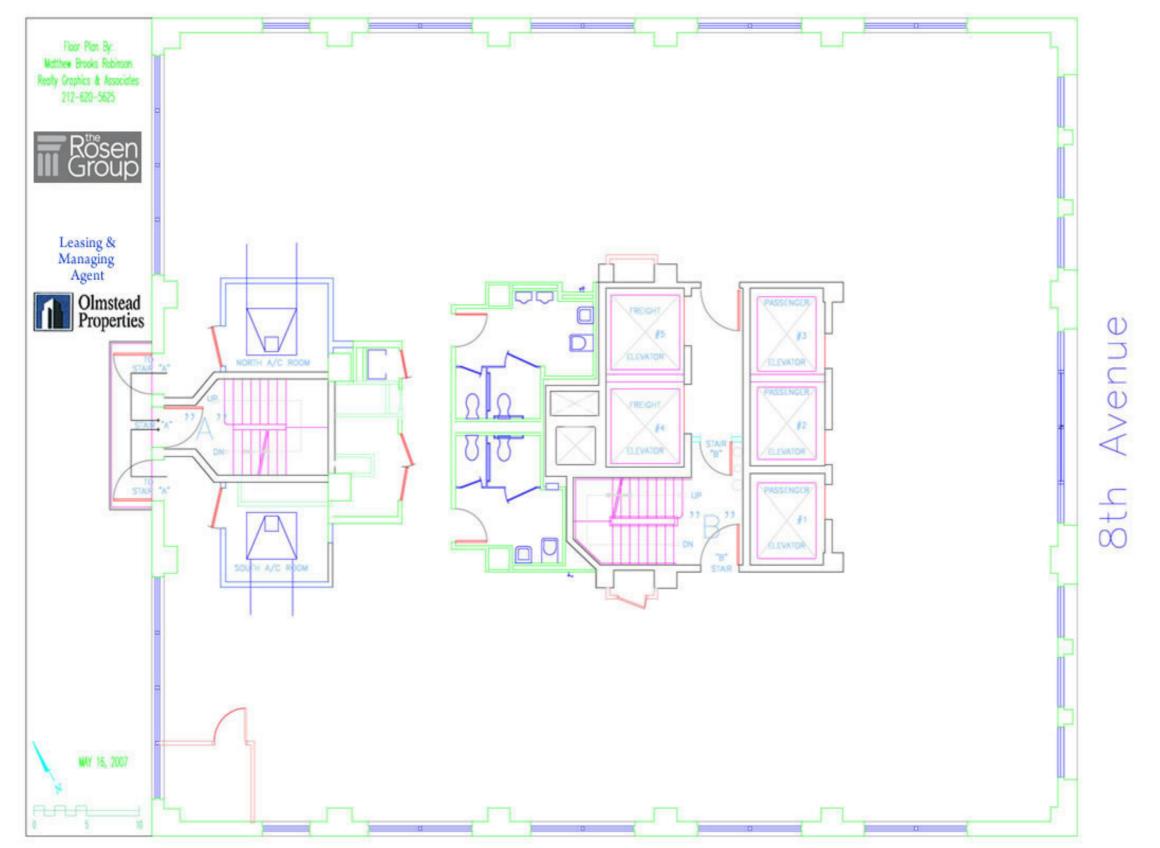

## 535 EIGHTH AVE, New York, NY 10018

(495)

33,750.00 SF Up to 29,237 SF Available

Conveniently located between Penn Station and Port Authority this 22 story fully renovated office building features a brand new lobby and elevators, 24/7 security, new bathrooms, elevator cabs and electrical systems plus great light and views on 4 sides Built: 1926 Architect: Schwartz & Gross