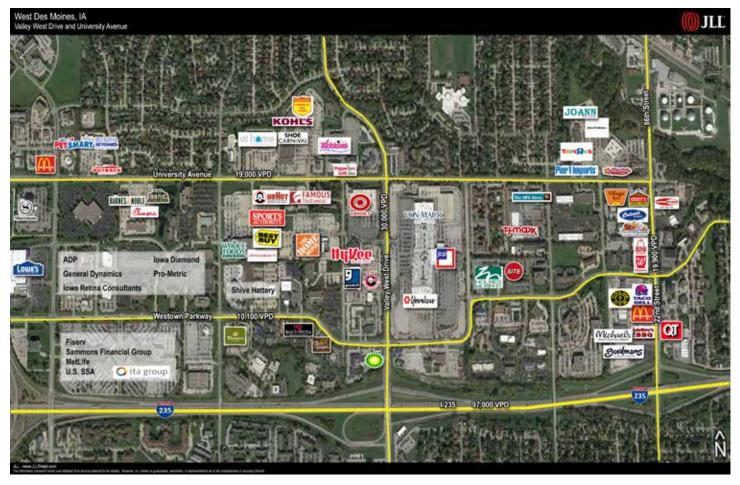

## **Features**

- Public Art located in green space
- Ample parking available
- Fiber connectivity
- Close proximity to retail shops and restaurants
- Easy access to 235

Justin Lossner Senior Vice President +1 515 371 0846 justin.lossner@am.jll.com

#### **Traffic Counts**

Valley West Drive
University Ave
Westown Parkway
22nd/86th Street
I-235
30,000 VPD
19,000 VPD
19,900 VPD
97,000 VPD

Justin Lossner Senior Vice President +1 515 371 0846 justin.lossner@am.jll.com