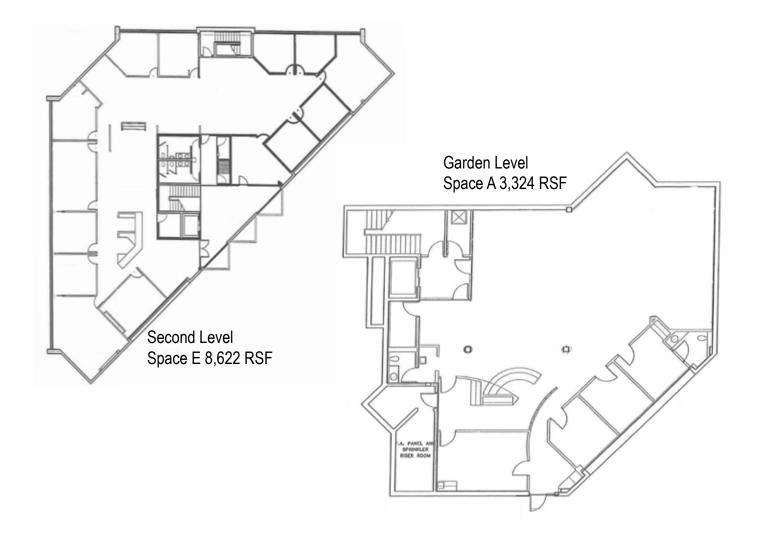

#### **Premises**

- Located in Westridge Office Park
- Up to 8,600 rentable square feet available
- Minimum suite size of 2.000
- 2nd level and Garden level available