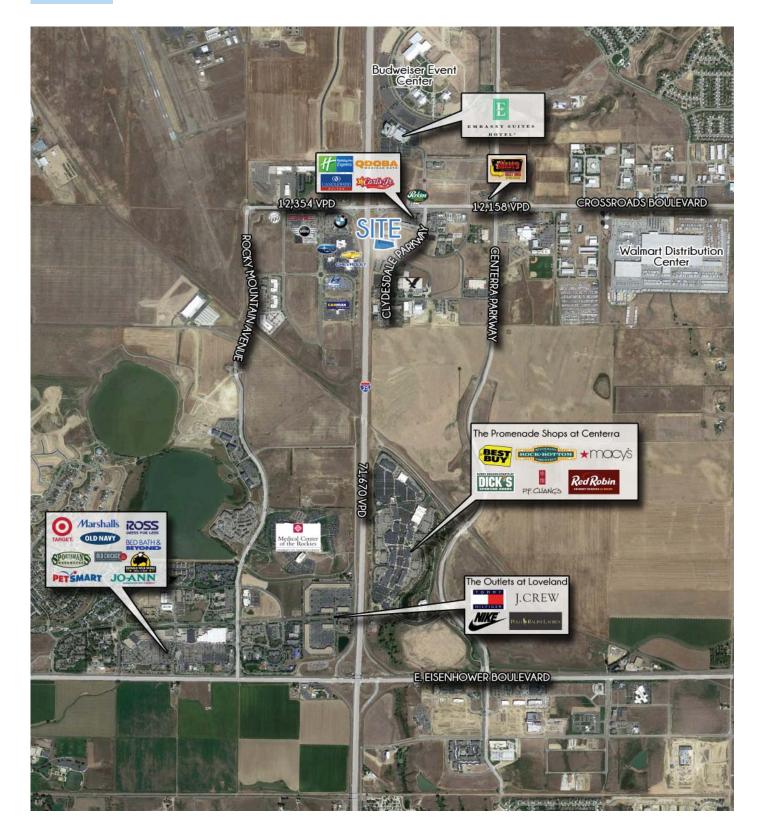

## SITE INFORMATION

- Retail land with direct visibility to I-25
- Budweiser Event Center directly to the North
- Developing Business zoning allows for a multitude of uses
- Utilities to the lot line

|                      |            | 3 MILE    | 5 MILES  | IO MILES |
|----------------------|------------|-----------|----------|----------|
| POPULATION           | iÿi        | 11,718    | 54,994   | 248,335  |
| AVERAGE HH INCOME    | \$         | \$130,149 | \$94,762 | \$93,873 |
| DAYTIME POPULATION   | - <b>2</b> | 21,452    | 61,009   | 231,388  |
| ESRI, 2017 Estimates |            |           |          |          |

## \$1,200,000.00

| TRAFFIC COUNTS       |                                |  |
|----------------------|--------------------------------|--|
| 11,500 VPD           | CROSSROADS BLVD. EAST OF I-25  |  |
| 11,190 VPD           | CROSSROADS BLVD. WEST OF I-25  |  |
| 60,518 VPD           | I-25 SOUTH OF CROSSROADS BLVD. |  |
| MPSI, 2016 Estimates |                                |  |