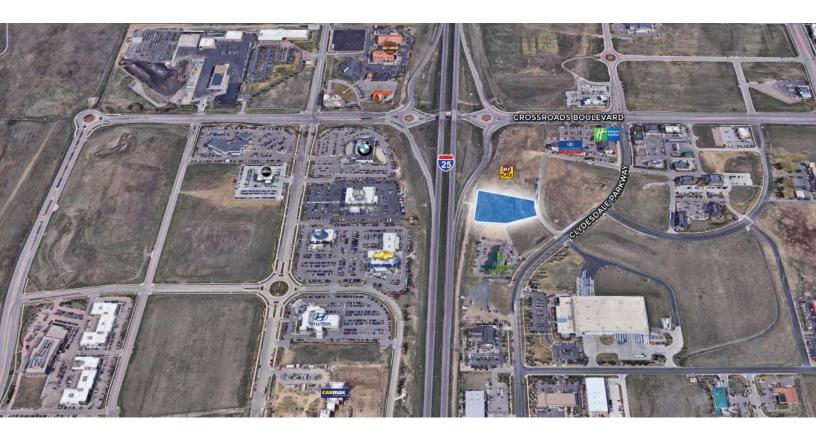

## SITE INFORMATION

- Retail land with direct visibility to I-25
- Budweiser Event Center directly to the North
- Developing Business zoning allows for a multitude of uses
- Utilities to the lot line

|                      |            | 3 MILE    | 5 MILES  | IO MILES |
|----------------------|------------|-----------|----------|----------|
| POPULATION           | iÿi        | 11,718    | 54,994   | 248,335  |
| AVERAGE HH INCOME    | \$         | \$130,149 | \$94,762 | \$93,873 |
| DAYTIME POPULATION   | - <b>2</b> | 21,452    | 61,009   | 231,388  |
| ESRI, 2017 Estimates |            |           |          |          |

## \$1,200,000.00

| TRAFFIC COUNTS       |                                |  |
|----------------------|--------------------------------|--|
| 11,500 VPD           | CROSSROADS BLVD. EAST OF I-25  |  |
| 11,190 VPD           | CROSSROADS BLVD. WEST OF I-25  |  |
| 60,518 VPD           | I-25 SOUTH OF CROSSROADS BLVD. |  |
| MPSI, 2016 Estimates |                                |  |