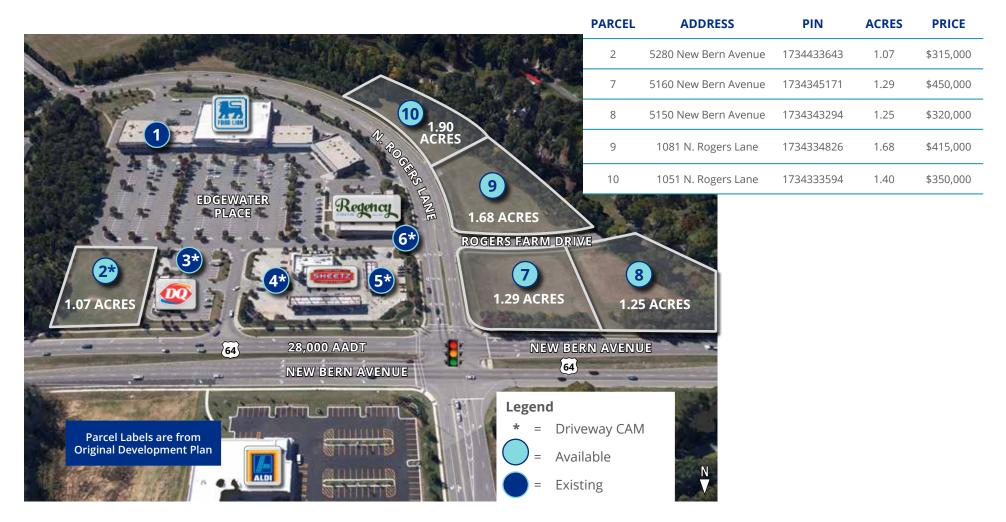

#### **SITE DETAILS**

VIJAY K. SHAH, CCIM vshah@trademarkproperties.com 919.645.1425 direct 919.812.0964 mobile

#### **OVERVIEW**

- Five outparcels for sale or lease
- Parcels ranging from 1.07 1.68 acres .
- Opportunity to combine parcels .
- Edgewater Place is home to numerous national and local tenants .
- Multiple access points including a signalized intersection .
- 28,000 vehicles per day on New Bern Avenue .
- All parcels zoned Planned Development (PD)