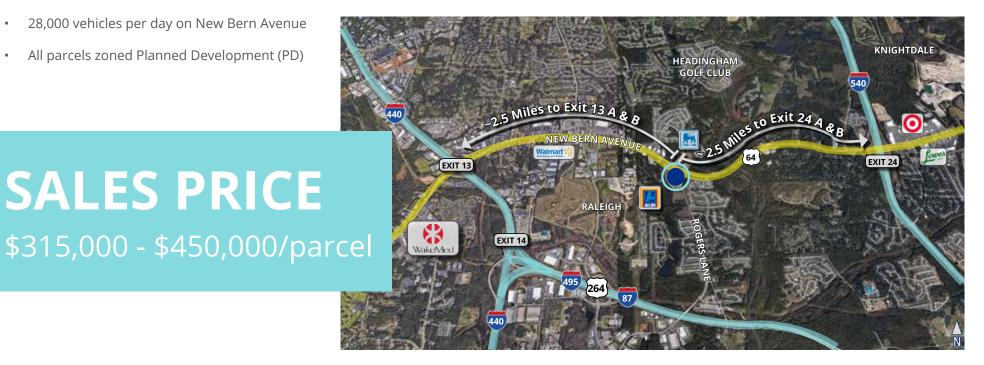

#### **OVERVIEW**

- Five outparcels for sale or lease
- Parcels ranging from 1.07 1.68 acres .
- Opportunity to combine parcels .
- Edgewater Place is home to numerous national and local tenants .
- Multiple access points including a signalized intersection .
- 28,000 vehicles per day on New Bern Avenue .
- All parcels zoned Planned Development (PD)

#### LOCATION

- Located on bustling New Bern Avenue/Hwy. 64
- Strategically located between I-440 & I-540
- Approximately 2.5 miles to I-440 & I-540
- Less than three miles from WakeMed Raleigh Hospital