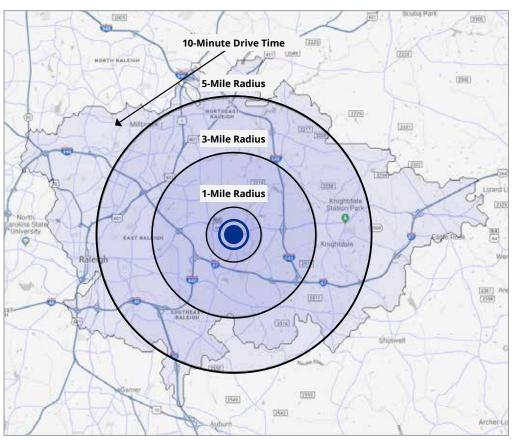

#### **SITE DETAILS**

VIJAY K. SHAH, CCIM vshah@trademarkproperties.com 919.645.1425 direct 919.812.0964 mobile

#### DEMOGRAPHICS

| POPULATION                                 | 3-Mile<br>Radius | 5-Mile<br>Radius | 10-Mile<br>Radius |
|--------------------------------------------|------------------|------------------|-------------------|
| 2018 Estimated Population                  | 55,804           | 164,076          | 229,632           |
| 2023 Project Population                    | 61,683           | 182,021          | 255,092           |
| HOUSEHOLDS                                 |                  |                  |                   |
| 2018 Estimated Households                  | 21,523           | 61,806           | 92,329            |
| 2023 Projected Households                  | 23,809           | 68,917           | 103,019           |
| INCOME                                     |                  |                  |                   |
| 2018 Estimated Average<br>Household Income | \$76,446         | \$70,431         | \$81,917          |
| 2023 Projected Average<br>Household Income | \$81,638         | \$74,467         | \$87,399          |
| Source: Sites USA February 2019            |                  |                  |                   |