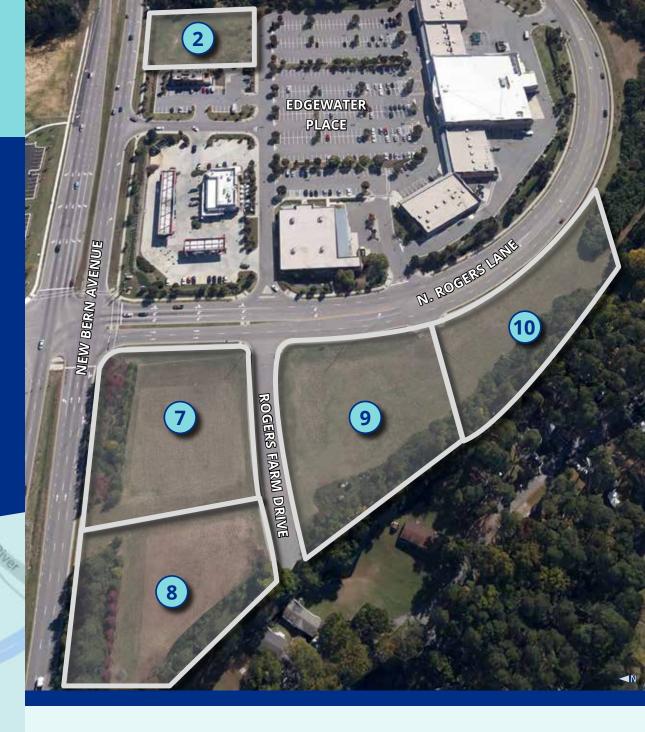

## 5280 NEW BERN AVENUE **RALEIGH, NC 27610**

#### **OVERVIEW**

- Five outparcels for sale or lease
- Parcels ranging from 1.07 1.68 acres .
- Opportunity to combine parcels .
- Edgewater Place is home to numerous national and local tenants .
- Multiple access points including a signalized intersection .
- 28,000 vehicles per day on New Bern Avenue .
- All parcels zoned Planned Development (PD)

## 5280 NEW BERN AVENUE RALEIGH, NC 27610

### OUTPARCELS FOR SALE OR LEASE