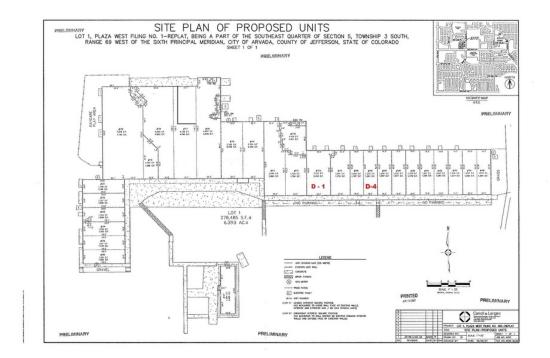

#### **AVAILABLE SPACES**

| SPACE    | LEASE RATE    | SIZE (SF) |
|----------|---------------|-----------|
| Suite D1 | \$12.00 SF/yr | 2,200 SF  |
| Suite D4 | \$13.50 SF/yr | 1,500 SF  |