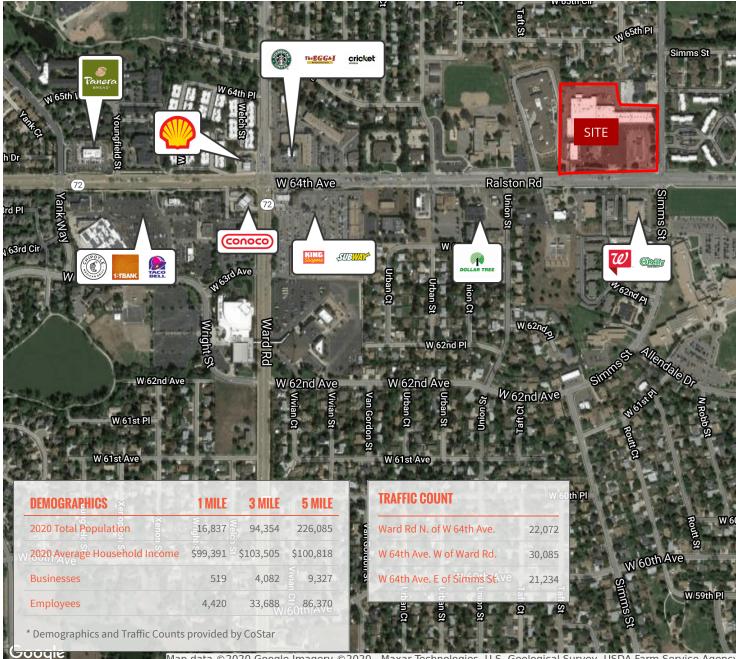

### FOR LEASE

11651 W 64th Ave, Arvada, CO 80004

Map data ©2020 Google Imagery ©2020 , Maxar Technologies, U.S. Geological Survey, USDA Farm Service Agency

**Retailer Map** 