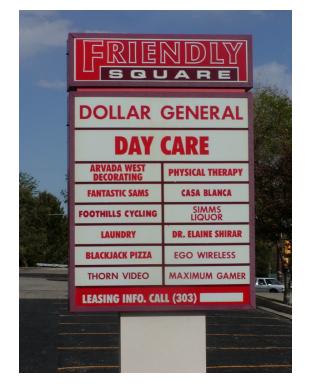

#### PROPERTY HIGHLIGHTS

- 2 units available for lease
- Reasonable rates
- Monument signage
- Ample parking
- Across from Walgreens