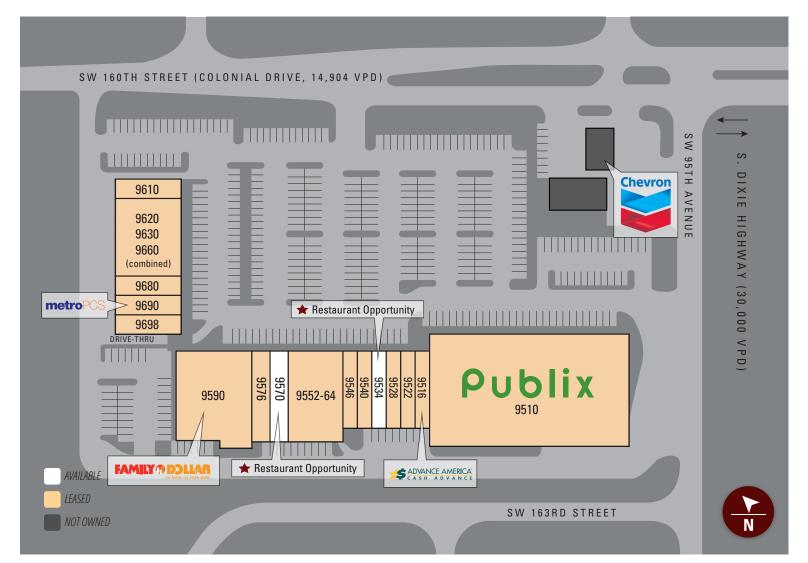

# **Publix #0590 - Colonial Plaza**

9510 SW 160th Street Miami, FL 33157 Lat 25.620, Long -80.348

| Suite   | Tenant                | Size   |
|---------|-----------------------|--------|
| 9510    | Publix                | 27,887 |
| 9516    | Advance America       | 1,340  |
| 9522    | Lena Hair             | 1,360  |
| 9528    | JC Chinese Restaurant | 1,360  |
| 9534    | AVAILABLE             | 1,360  |
| 9540    | Unavailable           | 1,360  |
| 9546    | La Union Salvadoreana | 1,360  |
| 9552-64 | Wellcare              | 6,200  |
| 9570    | AVAILABLE             | 1,800  |

| Suite          | Tenant                    | Size  |
|----------------|---------------------------|-------|
| 9576           | Super Wash and Dry        | 2,000 |
| 9590           | Family Dollar             | 8,500 |
| 9610           | Snappers                  | 1,800 |
| 9620/9630/9660 | La Quinta Medical Centers | 7,510 |
| 9680           | Asian Nails               | 1,172 |
| 9690           | Metro PCS                 | 1,172 |
| 9698           | Packages & More           | 1,170 |
| TOTAL 67,351   |                           |       |