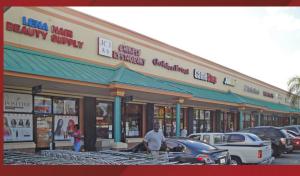

# **Publix #0590 - Colonial Plaza**

9510 SW 160th Street Miami, FL 33157 Lat 25.620, Long -80.348

| Suite   | Tenant                | Size   |
|---------|-----------------------|--------|
| 9510    | Publix                | 27,887 |
| 9516    | Advance America       | 1,340  |
| 9522    | Lena Hair             | 1,360  |
| 9528    | JC Chinese Restaurant | 1,360  |
| 9534    | AVAILABLE             | 1,360  |
| 9540    | Unavailable           | 1,360  |
| 9546    | La Union Salvadoreana | 1,360  |
| 9552-64 | Wellcare              | 6,200  |
| 9570    | AVAILABLE             | 1,800  |

| Suite          | Tenant                    | Size  |
|----------------|---------------------------|-------|
| 9576           | Super Wash and Dry        | 2,000 |
| 9590           | Family Dollar             | 8,500 |
| 9610           | Snappers                  | 1,800 |
| 9620/9630/9660 | La Quinta Medical Centers | 7,510 |
| 9680           | Asian Nails               | 1,172 |
| 9690           | Metro PCS                 | 1,172 |
| 9698           | Packages & More           | 1,170 |
| TOTAL 67,351   |                           |       |