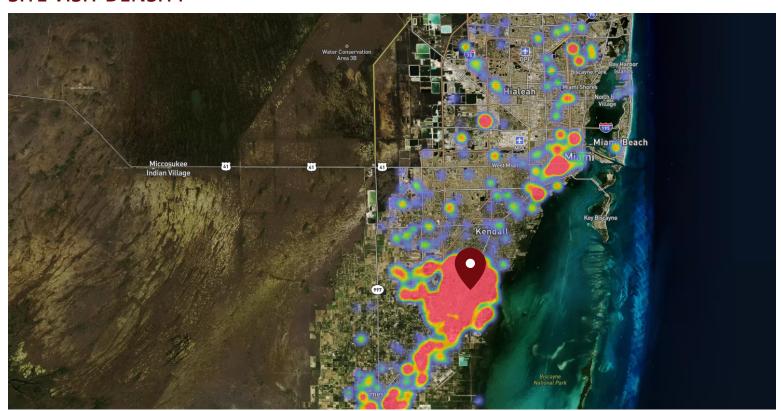

#### SITE VISIT DENSITY

Red, orange, and yellow colors represent the location of 60% of site visitors

Data provided by Placer Labs Inc. (www.placer.ai)