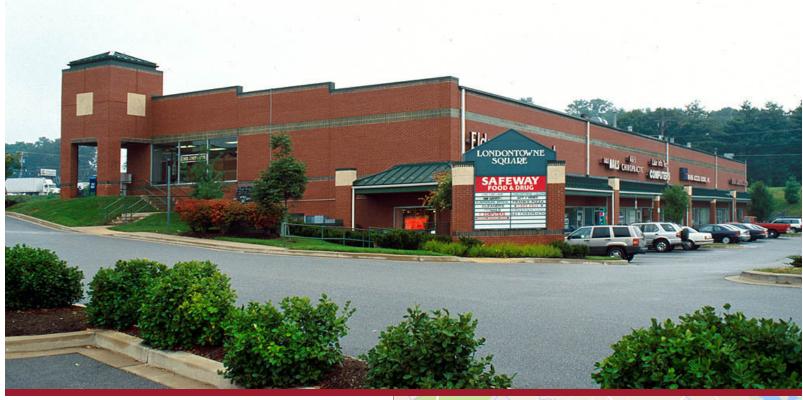

### LONDONTOWNE SQUARE | LIBERTY RD & SYKESVILLE RD (RT. 32) | ELDERSBURG, MD

(Upper Level Fronting Safeway Parking Lot)

(Lower Level Fronting Londontowne Boulevard)

#### PROPERTY HIGHLIGHTS

- 1,800 SF open layout Office/Retail Space For Lease
- The space is conveniently located near the intersection of Route 32 and Liberty Road in the Safeway anchored, Londontowne Square Center
- Situated on the lower level, offering great visibility and can be used for office, medical or retail.
- Great location w/ easy access