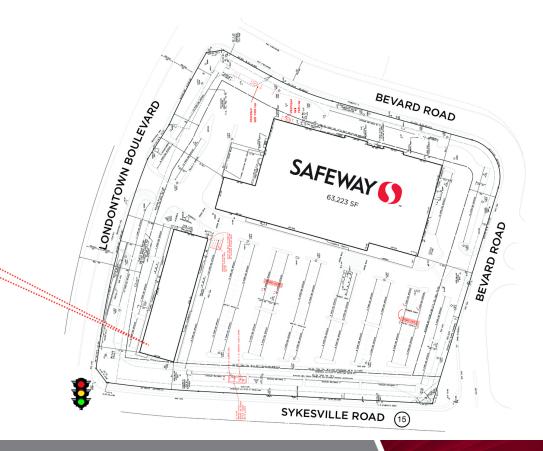

#### PROPERTY HIGHLIGHTS

- 1,800 SF open layout Office/Retail Space For Lease
- The space is conveniently located near the intersection of Route 32 and Liberty Road in the Safeway anchored, Londontowne Square Center
- Situated on the lower level, offering great visibility and can be used for office, medical or retail.
- Great location w/ easy access

### LONDONTOWNE SQUARE | LIBERTY RD & SYKESVILLE RD (RT. 32) | ELDERSBURG, MD

(Upper Level Fronting Safeway Parking Lot)

(Lower Level Fronting Londontowne Boulevard)