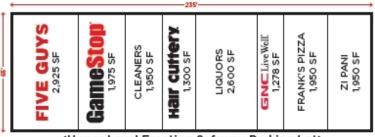

### LONDONTOWNE SQUARE | LIBERTY RD & SYKESVILLE RD (RT. 32) | ELDERSBURG, MD

(Upper Level Fronting Safeway Parking Lot)

(Lower Level Fronting Londontowne Boulevard)