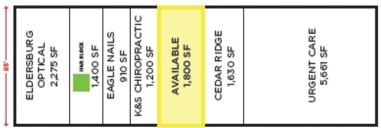

# 1311 Londontowne Boulevard

ELDERSBURG, MD 21784

FOR LEASE: 1,800 SF

## **BUILDING DATA**

Total Building SF: 30,834 SF Available SF: 1,800 SF Year Built: 1996

#### PROPERTY HIGHLIGHTS

- 1,800 SF open layout Office/Retail Space For Lease
- The space is conveniently located near the intersection of Route 32 and Liberty Road in the Safeway anchored, Londontowne Square Center
- Situated on the lower level, offering great visibility and can be used for office, medical or retail.
- Great location w/ easy access