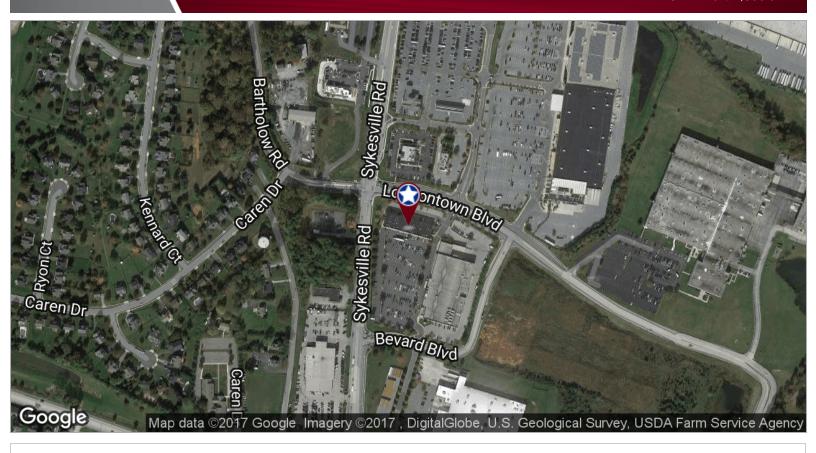

#### PROPERTY HIGHLIGHTS

- 1,800 SF open layout Office/Retail Space For Lease
- The space is conveniently located near the intersection of Route 32 and Liberty Road in the Safeway anchored, Londontowne Square Center
- Situated on the lower level, offering great visibility and can be used for office, medical or retail.
- Great location w/ easy access