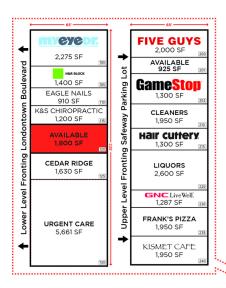

### LONDONTOWNE SQUARE | LIBERTY RD & SYKESVILLE RD (RT. 32) | ELDERSBURG, MD

(Upper Level Fronting Safeway Parking Lot)

(Lower Level Fronting Londontowne Boulevard)

#### PROPERTY HIGHLIGHTS

- 1,800 SF open layout Office/Retail Space For Lease
- The space is conveniently located near the intersection of Route 32 and Liberty Road in the Safeway anchored, Londontowne Square Center
- Situated on the lower level, offering great visibility and can be used for office, medical or retail.
- Great location w/ easy access

## **BUILDING DATA**

Total Building SF: 30,834 SF Available SF: 1,800 SF Year Built: 1996