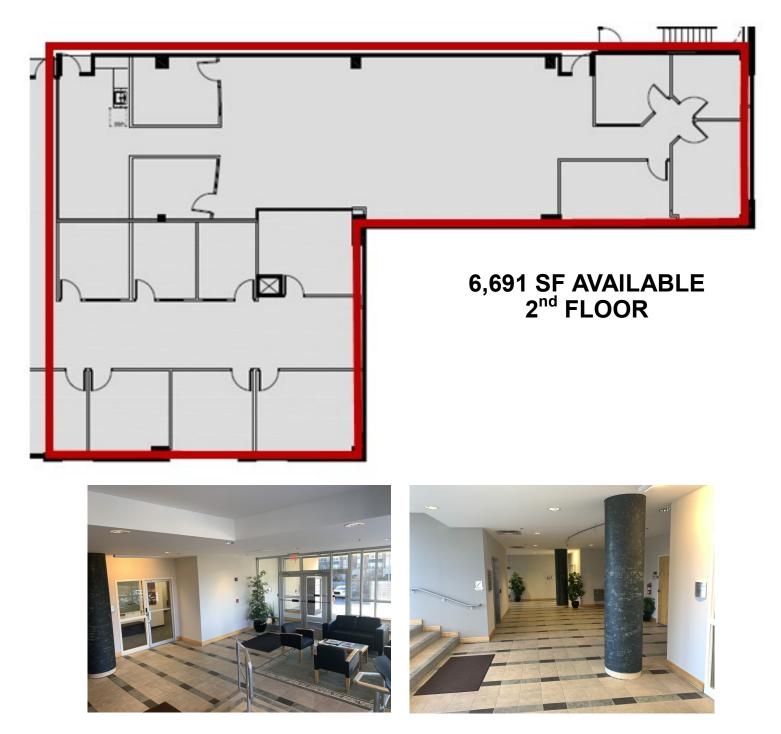

#### **PROPERTY HIGHLIGHTS:**

- 6,691 Rentable SF available on 2nd floor
- Rental Rate: \$29.00 + Utilities
- 31,600 SF, Two-Story Class "A" office building
- Parking Ratio: 4.2 spaces per 1,000 SF
- Excellent Conshohocken location
- Walkable to both Conshohocken and Spring Mill Train Station
- Walkable into town with multiple amenities, across the street from Cerdo's and Peppercini's restaurants