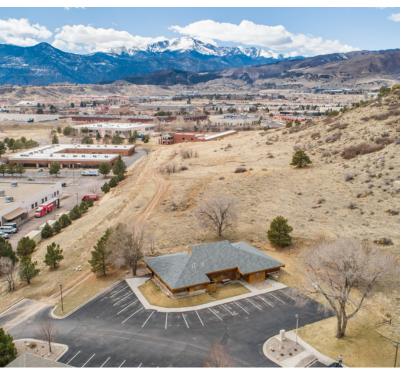

## **Property Overview**

Located just minutes off of I-25 and Garden of the Gods Road, this office building provides many flexible options for a variety of business uses. Tenants in this building will have access to a common area kitchenette and large conference room. With plenty of parking, bright offices and Front Range views, this property is a must-see. Please call us for your showing!