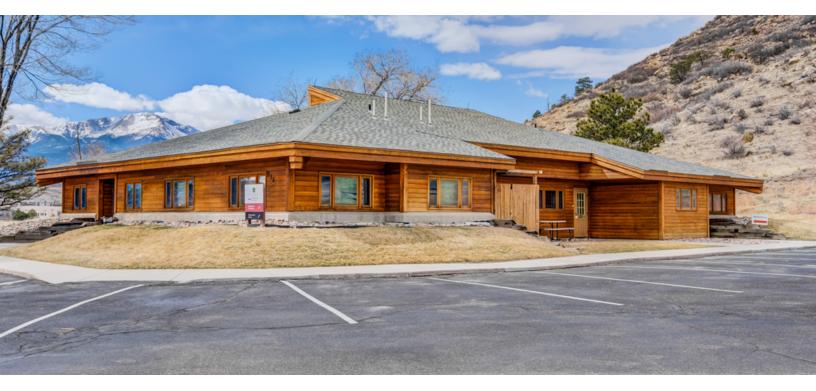

## 915 Pinon Ranch View

FOR LEASE // Colorado Springs, CO 80907

| Available Space: |                          |
|------------------|--------------------------|
| Suite 2A:        | \$500/mo, Gross (162 sf) |
| Suite 2C:        | \$500/mo, Gross (183 sf) |
| Suite 2D:        | \$500/mo, Gross (169 sf) |
|                  |                          |

## **Property Overview**

Located just minutes off of I-25 and Garden of the Gods Road, this office building provides many flexible options for a variety of business uses. Tenants in this building will have access to a common area kitchenette and large conference room. With plenty of parking, bright offices and Front Range views, this property is a must-see. Please call us for your showing!