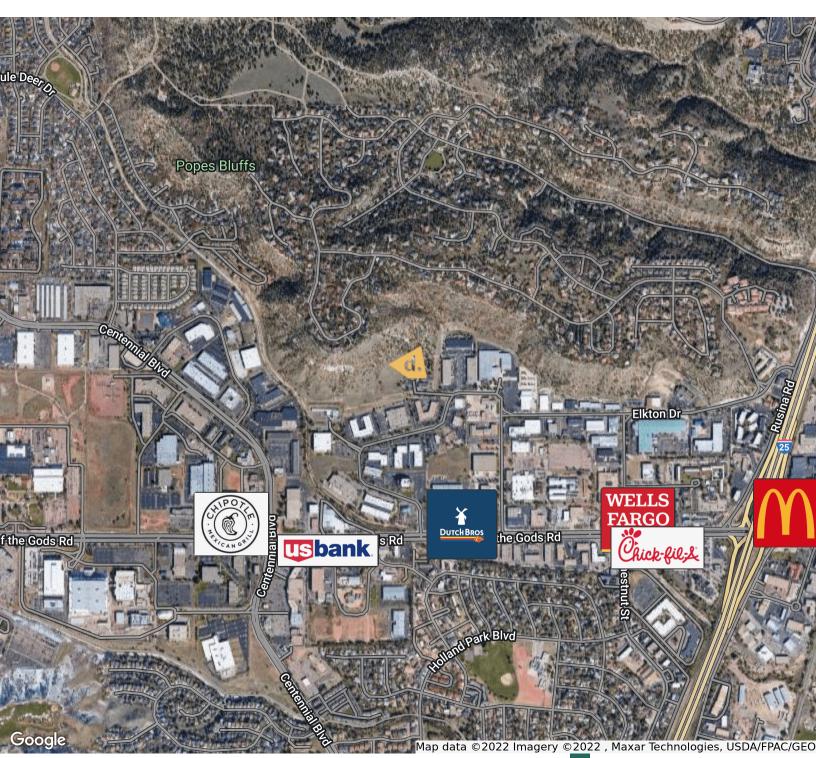

## **Property Overview**

Located just minutes off of I-25 and Garden of the Gods Road, this office building provides many flexible options for a variety of business uses. Tenants in this building will have access to a common area kitchenette and large conference room. With plenty of parking, bright offices and Front Range views, this property is a must-see. Please call us for your showing!