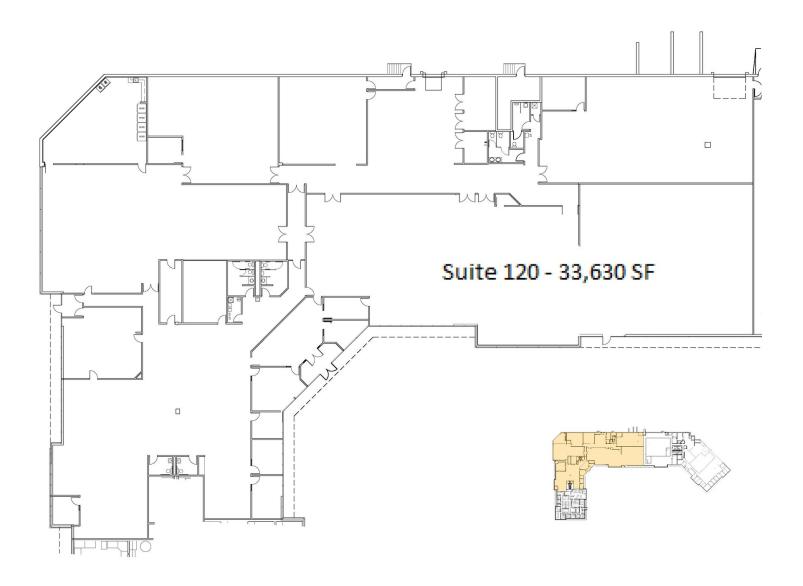

Suite 120 - 33,630 SF available April 1, 2017

■ Suite 140 - 8,600 SF available April 1, 2017

6550 Wedgwood Road, Maple Grove, MN 55311

6550 Wedgwood Road, Maple Grove, MN 55311

## **Building Plans**

EXISTING FLOOR PLAN MAPLE GROVE, MN

WEDGWOOD III

6550 Wedgwood Road, Maple Grove, MN 55311