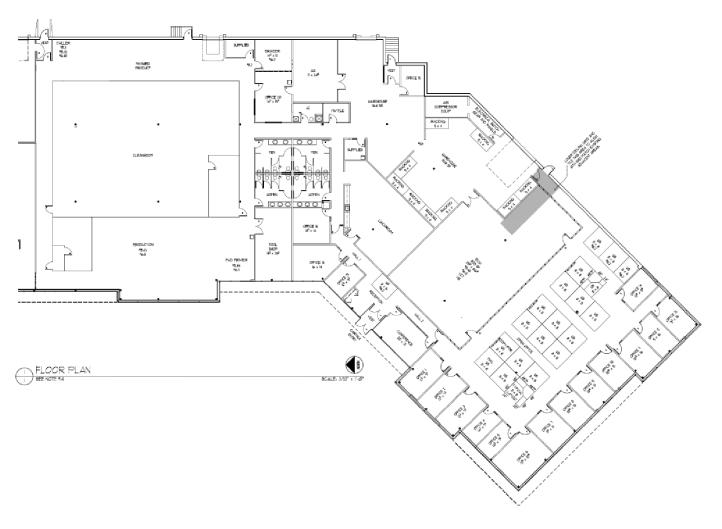

## **Building Plans**

EXISTING FLOOR PLAN MAPLE GROVE, MN

WEDGWOOD III

6550 Wedgwood Road, Maple Grove, MN 55311