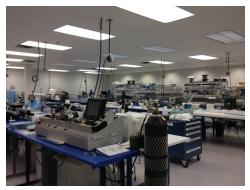

ease. Heavy infrastructure in place including a clean room located in southern Maple Grove. End cap space. Great glass and high ceilings.

#### **PROPERTY HIGHLIGHTS**

Office Rate: \$11.00 PSF

■ Tech Rate: \$9.00 PSF

■ Warehouse Rate: \$5.00 PSF

■ Taxes: \$2.33 PSF

■ CAM: \$1.18 PSF

■ Full building is 68,303 SF

Suite 300 - 26, 073 SF available February 1, 2017

Suite 120 - 33,630 SF available April 1, 2017

■ Suite 140 - 8,600 SF available April 1, 2017







6550 Wedgwood Road, Maple Grove, MN 55311









6550 Wedgwood Road, Maple Grove, MN 55311

## **Building Plans**



EXISTING FLOOR PLAN MAPLE GROVE, MN

WEDGWOOD III







6550 Wedgwood Road, Maple Grove, MN 55311

## Suite 300 - 26,073 SF











6550 Wedgwood Road, Maple Grove, MN 55311

## Photos Of Suite 300











BARRY BIRNBERG



6550 Wedgwood Road, Maple Grove, MN 55311

Suite 120 - 33,630 SF









6550 Wedgwood Road, Maple Grove, MN 55311

## Photos Of Suite 120











BARRY BIRNBERG





6550 Wedgwood Road, Maple Grove, MN 55311

Suite 140 - 8,600 SF



Suite 140 - 8,600 SF









6550 Wedgwood Road, Maple Grove, MN 55311

## Photos Of Suite 140











BARRY BIRNBERG



# 6550 Wedgwood Road, Maple Grove, MN 55311



| POPULATION                           | 1 MILE              | 3 MILES               | 5 MILES               |  |
|--------------------------------------|---------------------|-----------------------|-----------------------|--|
| TOTAL POPULATION                     | 7,408               | 54,861                | 150,103               |  |
| MEDIAN AGE