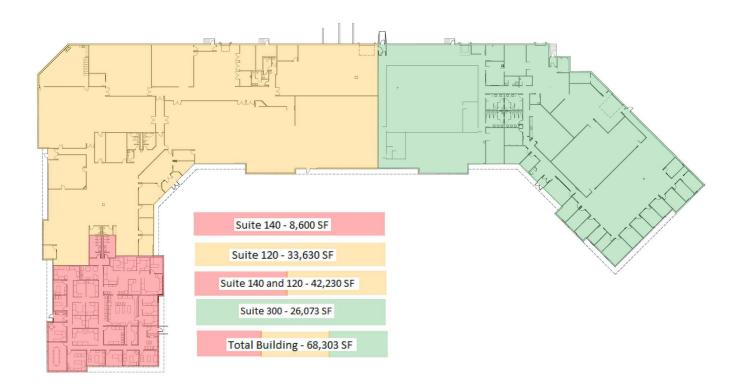

#### **PROPERTY HIGHLIGHTS**

Office Rate: \$11.00 PSF

■ Tech Rate: \$9.00 PSF

■ Warehouse Rate: \$5.00 PSF

■ Taxes: \$2.33 PSF

■ CAM: \$1.18 PSF

■ Full building is 68,303 SF

Suite 300 - 26, 073 SF available February 1, 2017

Suite 120 - 33,630 SF available April 1, 2017

■ Suite 140 - 8,600 SF available April 1, 2017

6550 Wedgwood Road, Maple Grove, MN 55311

6550 Wedgwood Road, Maple Grove, MN 55311

## **Building Plans**

EXISTING FLOOR PLAN MAPLE GROVE, MN

WEDGWOOD III

6550 Wedgwood Road, Maple Grove, MN 55311

## Suite 300 - 26,073 SF

6550 Wedgwood Road, Maple Grove, MN 55311