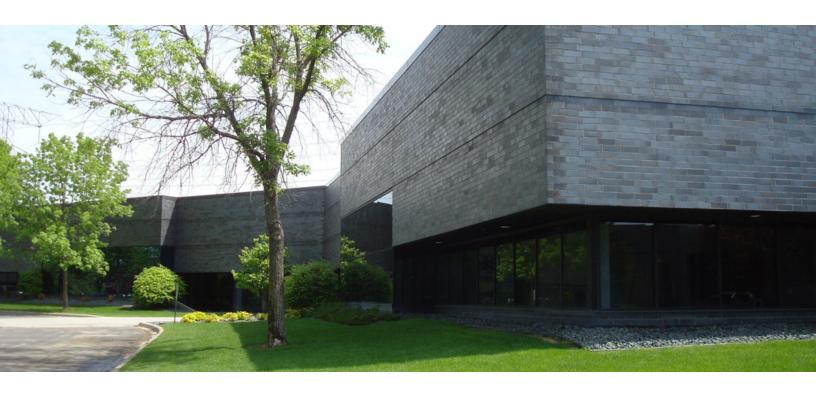

# FOR LEASE | SINGLE STORY FLEX

68,303 SF OF FLEX DIVISIBLE INTO MULTIPLE SIZES FROM 8,600 TO FULL BUILDILNG IN MAPLE GROVE

6550 Wedgwood Road, Maple Grove, MN 55311

## PROPERTY DESCRIPTION

68,303 square feet of flex space for lease. Heavy infrastructure in place including a clean room located in southern Maple Grove. End cap space. Great glass and high ceilings.