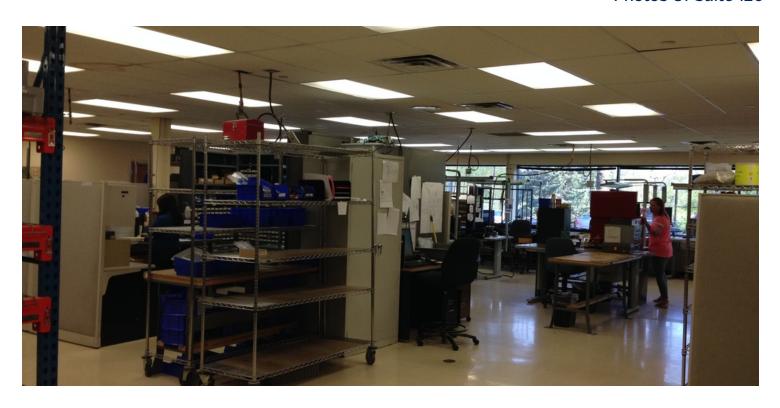

## Photos Of Suite 120

BARRY BIRNBERG

6550 Wedgwood Road, Maple Grove, MN 55311

Suite 140 - 8,600 SF

Suite 140 - 8,600 SF

6550 Wedgwood Road, Maple Grove, MN 55311