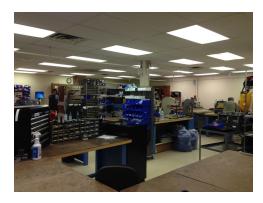

## Photos Of Suite 300

BARRY BIRNBERG

6550 Wedgwood Road, Maple Grove, MN 55311

Suite 120 - 33,630 SF

6550 Wedgwood Road, Maple Grove, MN 55311

## Photos Of Suite 120

BARRY BIRNBERG

6550 Wedgwood Road, Maple Grove, MN 55311

Suite 140 - 8,600 SF

Suite 140 - 8,600 SF

6550 Wedgwood Road, Maple Grove, MN 55311