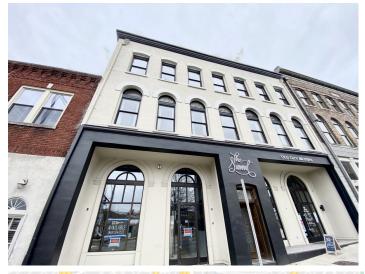

## The Summit - Historic Downtown Redevelopment Space

## 102 W Summit Hill Dr SW, Knoxville, TN 37902

Listing ID: 30565675 Status: Active

Property Type: Office For Lease
Office Type: See Agent
Contiguous Space: 2,000 SF
Total Available: 2,000 SF
Lease Rate: \$15 PSF (Annual)

## **Overview/Comments**

The Summit, a historic building on high-traffic Summit Hill, offers 2,000 SF of street-level redeveloped space in Downtown Knoxville. This space is located at the intersection of W Summit Hill Dr and S Central St, the gateway to Knoxville's entertainment-oriented Old City. The space features large storefront windows, high ceilings, and interior exposed brick walls. The owner will provide to a tenant a warm vanilla box with a Certificate of Occupancy, allowing the tenant to add its own finishes and open for business.

- High Vehicular Traffic, High Visibility
- · Walkable to Market Square and Old City
- Historic Redevelopment Space
- Large Windows
- High Ceilings
- Exposed Brick