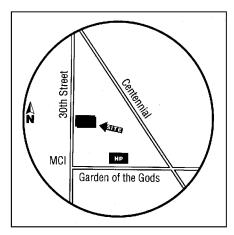

**LOCATION**: 4935-4945 North 30th Street, NE corner of 30th Street and Garden of the Gods Rd.

**DESCRIPTION**: Property is comprised of a twostory building and a three-story building which are connected by a link tunnel.

### **Aerial**