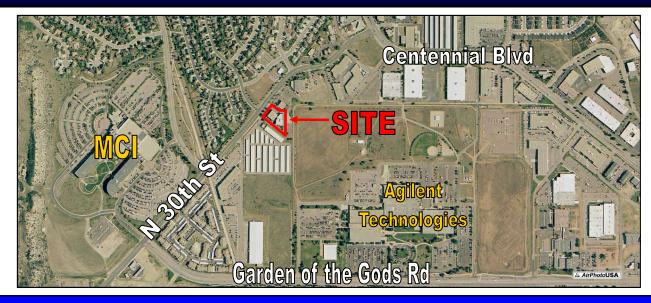

**LOCATION**: 4935-4945 North 30th Street, NE corner of 30th Street and Garden of the Gods Rd.

**DESCRIPTION**: Property is comprised of a twostory building and a three-story building which are connected by a link tunnel.

### **Aerial**