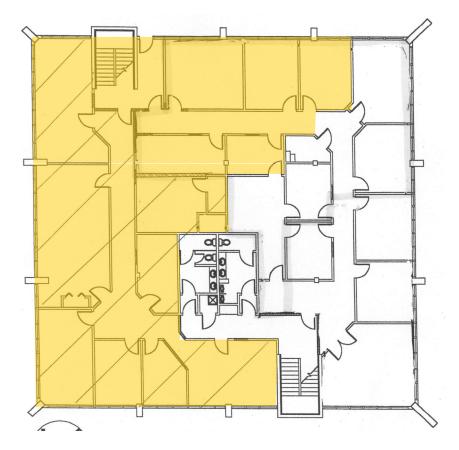

## Mountain Research Bldgs.—4935-4945 N. 30th Street Floor Plans

### Available

4935 N 30th St., Second Floor