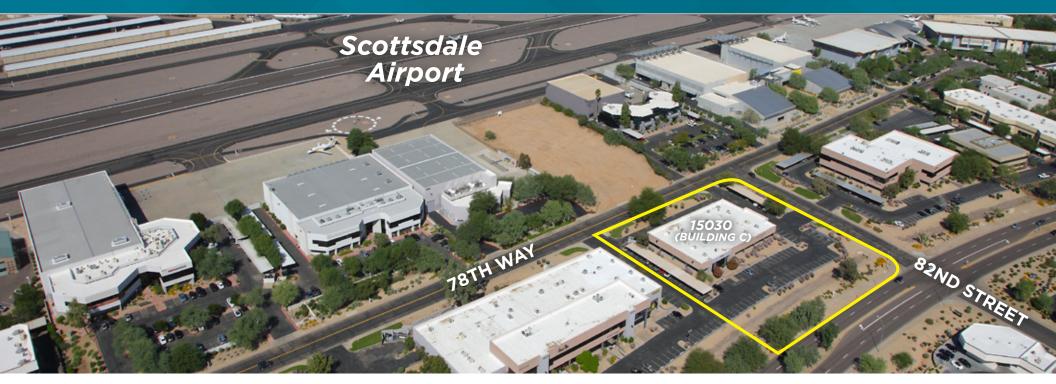

### **NEW EXTERIOR PAINT!**

McDowell Mountain Regional Park

DENROAD

DC Ranch

RANK LLOYD WRIGHT BLVD

Hanger One

Fountain Hills

AINTREE

HAYDEN ROAD

NORTHSIGHT BLVD

78TH WAY

101

82ND

15030

Scottsdale Airport

For more information, please contact: