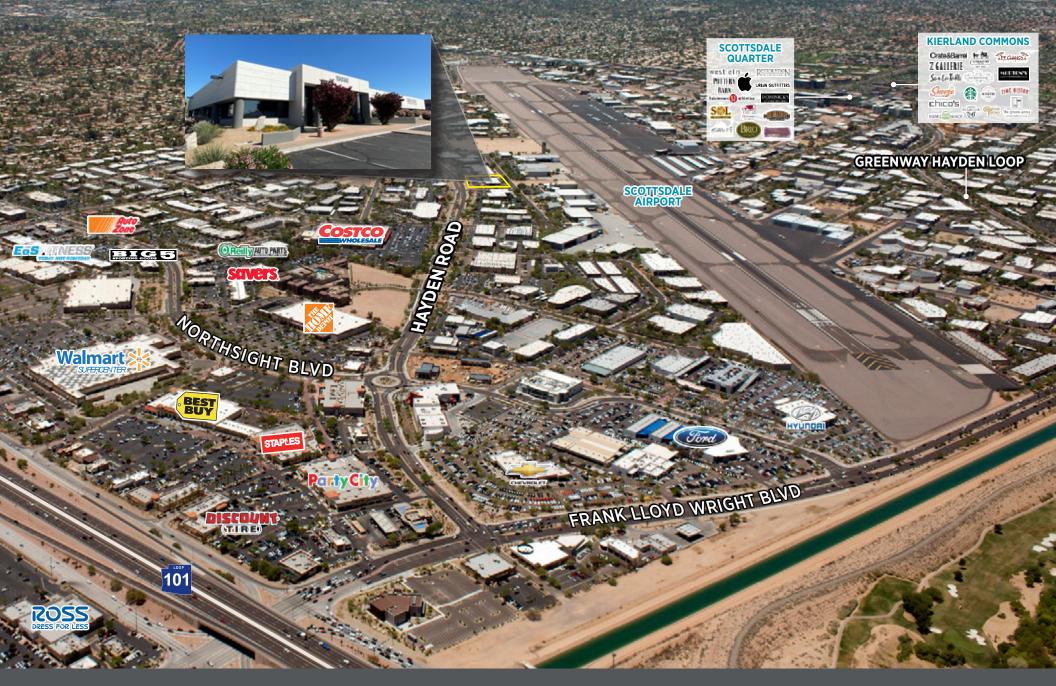

#### **LOCATION FEATURES**

- Adjacent to the Loop 101 Pima Freeway with direct access to the northwest and southeast valley labor markets
- Close proximity to executive housing, including DC Ranch, Troon North, Desert Highlands, and Silverleaf
- 5 minute drive to TPC Scottsdale, Scottsdale Quarter and Kierland Commons dining, shopping, and night life

- Multiple points of ingress and egress
- Excellent freeway access via a full diamond interchange on the Loop 101 at Raintree Drive
- 5 minutes to Scottsdale Airpark and 30 minutes to Sky Harbor International Airport
- Abundant retail amenities with over 50 restaurants and 4 hotels within 2 miles

### **NEW EXTERIOR PAINT!**

McDowell Mountain Regional Park

DENROAD

DC Ranch

RANK LLOYD WRIGHT BLVD

Hanger One

Fountain Hills

AINTREE

HAYDEN ROAD

NORTHSIGHT BLVD

78TH WAY

101

82ND

15030

Scottsdale Airport

For more information, please contact: