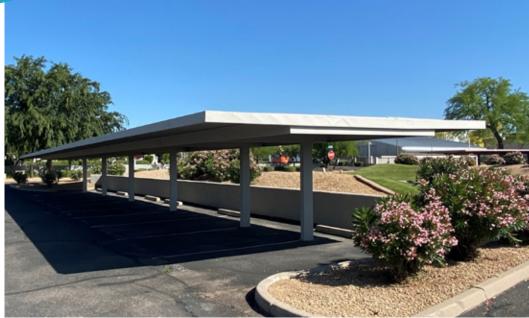

#### **PROPERTY FEATURES**

- Building Size: ±15,859 SF (Divisible)
- Lot Size: ±1.53 Acres
- Year Built: 1985
- Parcel #: 215-55-031A
- Zoning: I-1, City of Scottsdale
- Hayden Road Frontage & Signage
- Covered Parking Available
- 4.0:1,000 Square Feet
- For Lease: \$24.00 Full Service
- Tenant Improvements: Negotiable

#### **LOCATION FEATURES**

- Adjacent to the Loop 101 Pima Freeway with direct access to the northwest and southeast valley labor markets
- Close proximity to executive housing, including DC Ranch, Troon North, Desert Highlands, and Silverleaf
- 5 minute drive to TPC Scottsdale, Scottsdale Quarter and Kierland Commons dining, shopping, and night life

- Multiple points of ingress and egress
- Excellent freeway access via a full diamond interchange on the Loop 101 at Raintree Drive
- 5 minutes to Scottsdale Airpark and 30 minutes to Sky Harbor International Airport
- Abundant retail amenities with over 50 restaurants and 4 hotels within 2 miles