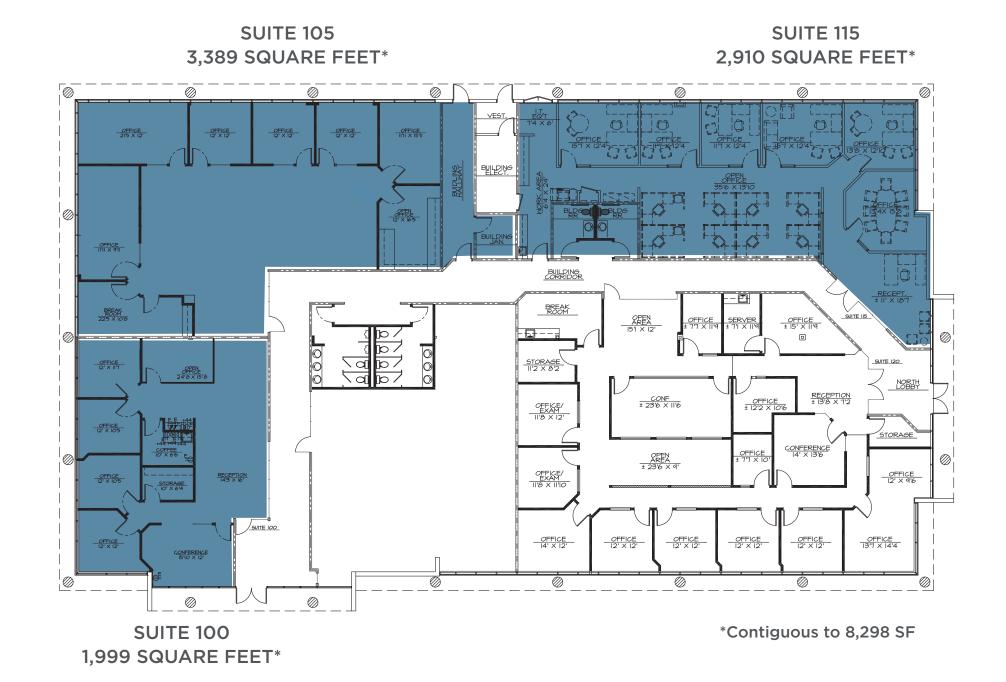

# ±1,999-8,298 SF CLASS A OFFICE | AVAILABLE FOR LEASE

## SUITE 100 1,999 SQUARE FEET

# SUITE 105 3,339 SQUARE FEET

# SUITE 115 2,910 SQUARE FEET