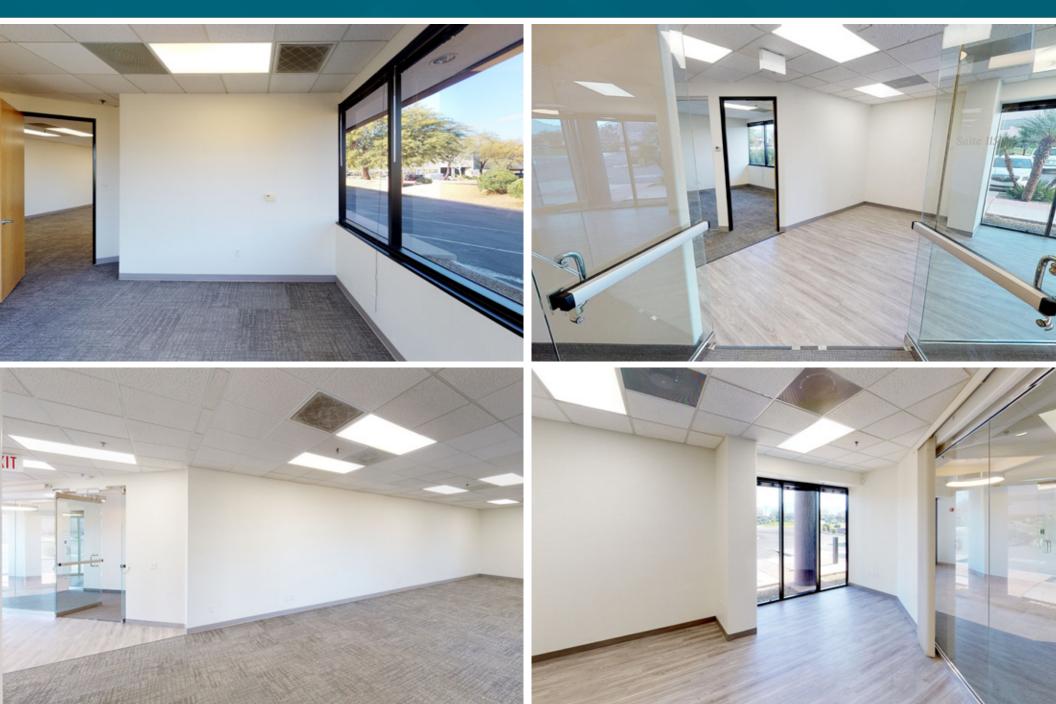

## SUITE 100 1,999 SQUARE FEET

# SUITE 105 3,339 SQUARE FEET

# SUITE 115 2,910 SQUARE FEET