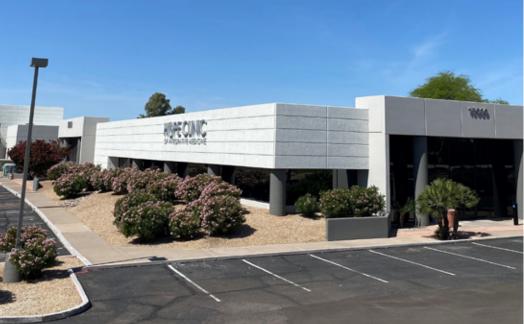

### 15030 NORTH HAYDEN ROAD SCOTTSDALE, ARIZONA

#### **PROPERTY FEATURES**

- Building Size: ±15,859 SF (Divisible)
- Lot Size: ±1.53 Acres
- Year Built: 1985
- Parcel #: 215-55-031A
- Zoning: I-1, City of Scottsdale
- Hayden Road Frontage & Signage
- Covered Parking Available
- 4.0:1,000 Square Feet
- For Lease: \$24.00 Full Service
- Tenant Improvements: Negotiable