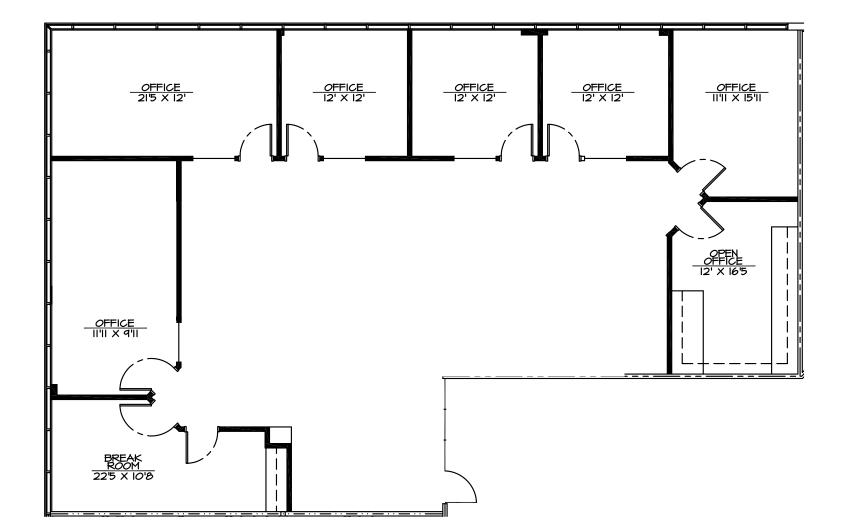

Improvements: Negotiable

#### **LOCATION FEATURES**

- Adjacent to the Loop 101 Pima Freeway with direct access to the northwest and southeast valley labor markets
- Close proximity to executive housing, including DC Ranch, Troon North, Desert Highlands, and Silverleaf
- 5 minute drive to TPC Scottsdale, Scottsdale Quarter and Kierland Commons dining, shopping, and night life

- Multiple points of ingress and egress
- Excellent freeway access via a full diamond interchange on the Loop 101 at Raintree Drive
- 5 minutes to Scottsdale Airpark and 30 minutes to Sky Harbor International Airport
- Abundant retail amenities with over 50 restaurants and 4 hotels within 2 miles

### 15030 NORTH HAYDEN ROAD SCOTTSDALE, ARIZONA



## SUITE 100 1,999 SQUARE FEET





# SUITE 105 3,339 SQUARE FEET





# SUITE 115 2,910 SQUARE FEET





### 15030 NORTH HAYDEN ROAD SCOTTSDALE, ARIZONA



### 15030 NORTH HAYDEN ROAD SCOTTSDALE, ARIZONA

### **NEW EXTERIOR PAINT!**









McDowell Mountain Regional Park

DENROAD

DC Ranch

RANK LLOYD WRIGHT BLVD

Hanger One

Fountain Hills

AINTREE

HAYDEN ROAD

NORTHSIGHT BLVD

78TH WAY

101

82ND

15030

Scottsdale Airport



For more information, please contact:

#### **Michael Kitlica**

Senior Director +1 602 468 8559 michael kitlica@cushwake.c 2555 E. Camelback Rd, Suite 400 Phoenix, Arizona 85016 ph:+1602 954 9000 fx:+1602 253 0528

cushmanwakefield.com

©2020 Cushman & Wakefield. All rights reserved. The information contained in this communication is strictly confidential. This information has been obtained from sources believed to be reliable b