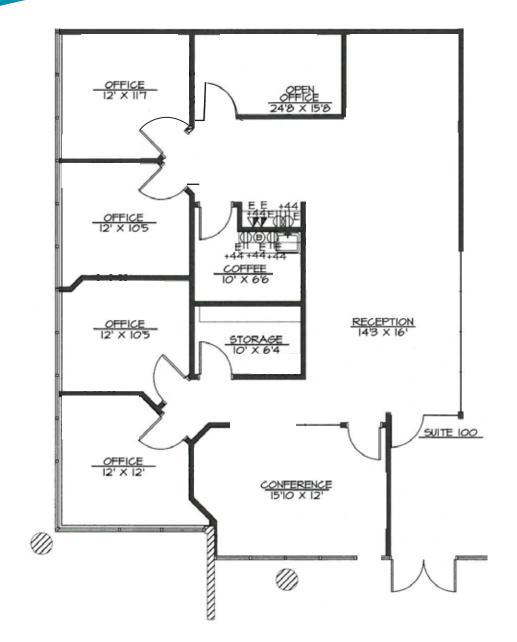

ase: \$24.00 Full Service
- Tenant Improvements: Negotiable

#### **LOCATION FEATURES**

- Adjacent to the Loop 101 Pima Freeway with direct access to the northwest and southeast valley labor markets
- Close proximity to executive housing, including DC Ranch, Troon North, Desert Highlands, and Silverleaf
- 5 minute drive to TPC Scottsdale, Scottsdale Quarter and Kierland Commons dining, shopping, and night life

- Multiple points of ingress and egress
- Excellent freeway access via a full diamond interchange on the Loop 101 at Raintree Drive
- 5 minutes to Scottsdale Airpark and 30 minutes to Sky Harbor International Airport
- Abundant retail amenities with over 50 restaurants and 4 hotels within 2 miles

### 15030 NORTH HAYDEN ROAD SCOTTSDALE, ARIZONA



## SUITE 100 1,999 SQUARE FEET





# SUITE 105 3,339 SQUARE FEET





# SUITE 115 2,910 SQUARE FEET





### 15030 NORTH HAYDEN ROAD SCOTTSDALE, ARIZONA



### 15030 NORTH HAYDEN ROAD SCOTTSDALE, ARIZONA

### **NEW EXTERIOR PAINT!**









McDowell Mountain Regional Park

DENROAD

DC Ranch

RANK LLOYD WRIGHT BLVD

Hanger One

Fountain Hills

AINTREE

HAYDEN ROAD

NORTHSIGHT BLVD

78TH WAY

101

82ND

15030

Scottsdale Airport



For more information, please contact:

#### **Michael Kitlica**

Senior Director +1 602 468 8559 michael kitlica@cushwake.c 2555 E. Camelback Rd, Suite 400 Phoenix, Arizona 85016 ph:+1602 954 9000 fx:+1602 253 0528

cushmanwakefield.com

©2020 Cushman & Wakefield. All rights reserved. The information contained in this communication is strictly confidential. This information has been obtained fro