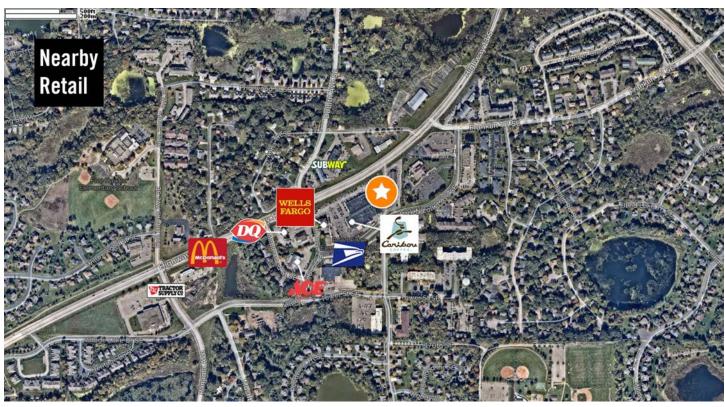

## **AERIAL**

## **TENANTS**

The Pointe Grill & Bar is a popular lunch and dinner destination featuring live music. Other tenants include Lunds & Byerly's, T.J. Hooligan's Pub & Grub, Village Liquors, Fantastic Sam's, Snap Fitness and Michael's Cycles. Nearby businesses include Velishek Auto Sales, a U.S. post office and New Market Bank.