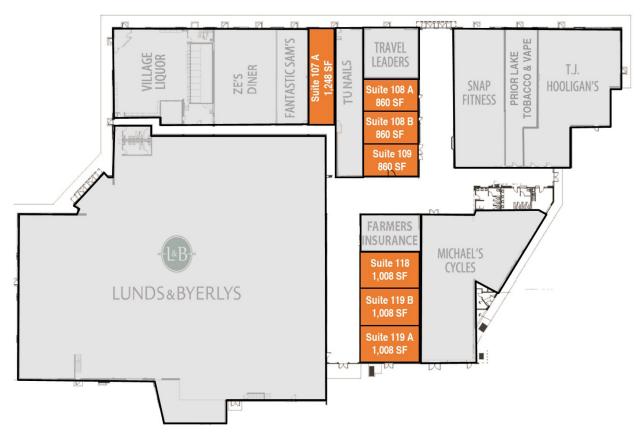

## **FLOOR PLAN**

## **OFFICE AND RETAIL SPACE FOR LEASE**

| Size:            | 81,229 SF / 5.48 Acres |
|------------------|------------------------|
| Year Built:      | 1975                   |
| SF Available:    | 1,008 - 2,016 SF       |
| Lease Rates:     | \$12 - \$22 psf        |
| <b>RE Taxes:</b> | \$4.46 psf             |
| CAM:             | \$4.04 psf             |