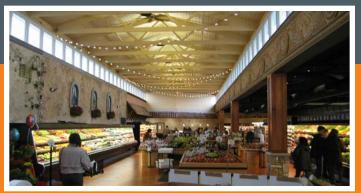

16731 Highway 13 S. Prior Lake, MN 55372







## **OFFICE AND RETAIL SPACE FOR LEASE**

| Size:            | 81,229 SF / 5.48 Acres |
|------------------|------------------------|
| Year Built:      | 1975                   |
| SF Available:    | 1,008 - 2,016 SF       |
| Lease Rates:     | \$12 - \$22 psf        |
| <b>RE Taxes:</b> | \$4.46 psf             |
| CAM:             | \$4.04 psf             |

South Lake Village is an office and retail complex offering both storefront and interior opportunities. The property is anchored by Lunds & Byerly's with prime frontage along Highway 13 in Prior Lake's central business district. With abundant parking and several dining and entertainment options, South Lake Village has become a popular commercial destination in this affluent exurb of the Twin Cities.



Kevin Peck Senior VP, Princ