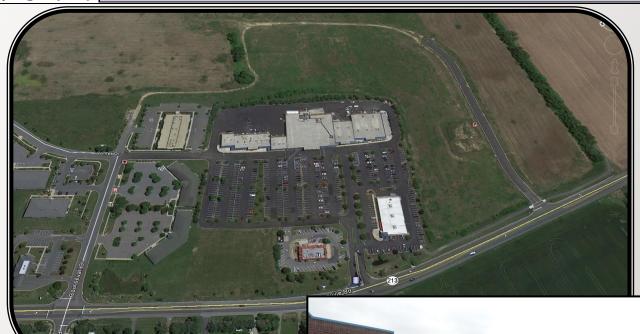

## RETAIL SPACE FOR LEASE

Centreville Park Centre

Centreville Rd Centreville, MD

Space Available: (1) 1,625+/- SF

(2) 1,200+/- SF

• Lease Price: \$12.00 psf + \$3.20 psf CAM

Demographics: 3 Miles 5 Miles

Projected Population 2012 7,738 9,882

## RETAIL SPACE FOR LEASE

Centreville Park Centre

Centreville Rd Centreville, MD

Centreville Park Centre located on Centreville Rd. Join tenants such as Food Lion, Ace Hardware, Dominos Pizza, Family Dollar, Centreville Liquors, Chinese