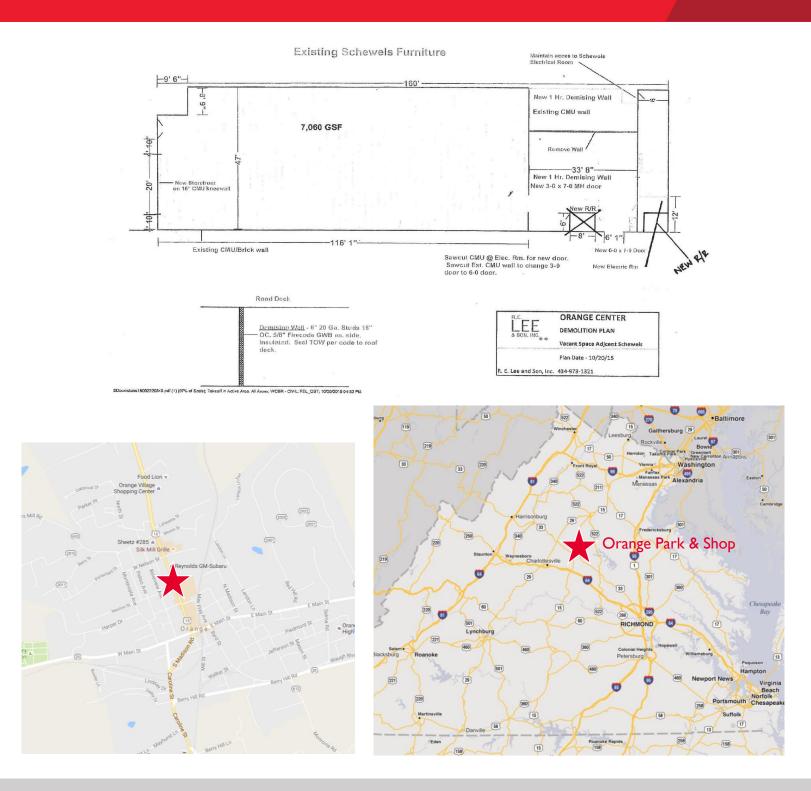

## **Property Features**

- 7,520 SF Available
- · Easy access, center of Town
- Pylon signage
- · Good glass & street visibility

Join Tenants & Nearby Retailers

 POLLAR TREE
 Schewels
 Schewels

 Serything for your home...Today!
 Image: Construction of the serything for your home...Today!
 Image: Construction of the serything for your home...Today!