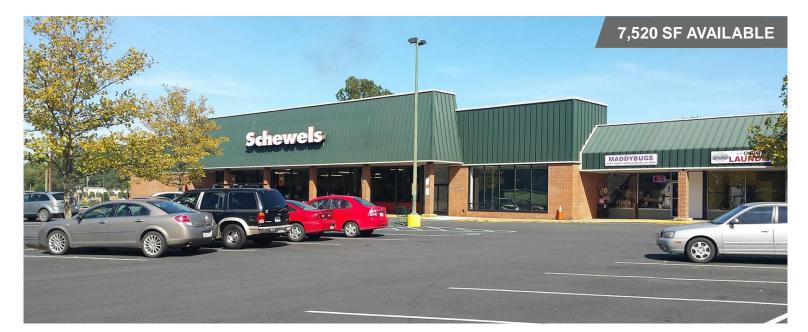

# RETAIL FOR LEASE Orange Park and Shop Center

209 N. Madison Road | Orange, Virginia

## **Property Features**

- 7,520 SF Available
- · Easy access, center of Town
- Pylon signage
- · Good glass & street visibility

Join Tenants & Nearby Retailers

 POLLAR TREE
 Schewels
 Schewels

 Serything for your home...Today!
 Image: Construction of the serything for your home...Today!
 Image: Construction of the serything for your home...Today!