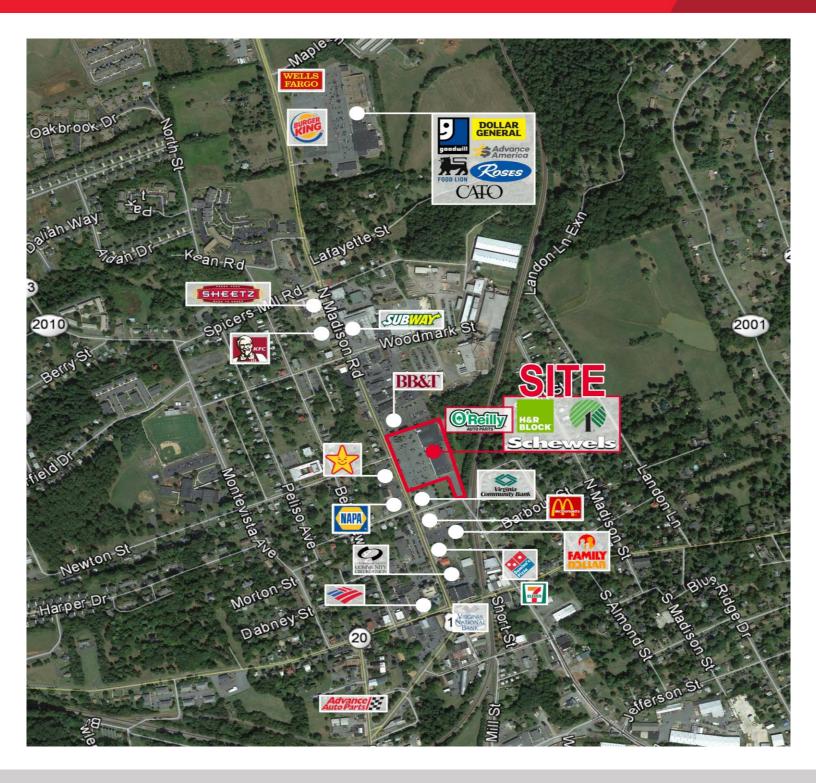

## **Property Features**

- 7,520 SF Available
- · Easy access, center of Town
- Pylon signage
- · Good glass & street visibility

Join Tenants & Nearby Retailers

 POLLAR TREE
 Schewels
 Schewels

 Serything for your home...Today!
 Image: Construction of the serything for your home...Today!
 Image: Construction of the serything for your home...Today!