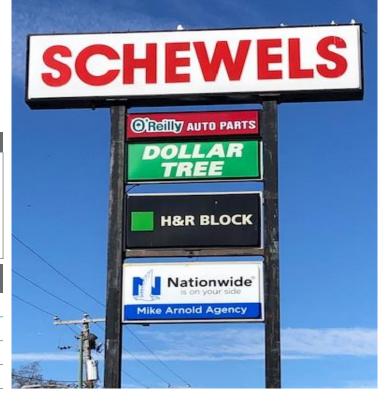

## **Property Features**

- 7,520 SF Available
- · Easy access, center of Town
- Pylon signage
- · Good glass & street visibility

Join Tenants & Nearby Retailers

 POLLAR TREE
 Schewels
 Schewels

 Serything for your home...Today!
 Image: Construction of the serything for your home...Today!
 Image: Construction of the serything for your home...Today!

 Image: Construction of the serything for your home...Today!
 Image: Construction of the serything for your home...Today!
 Image: Construction of the serything for your home...Today!