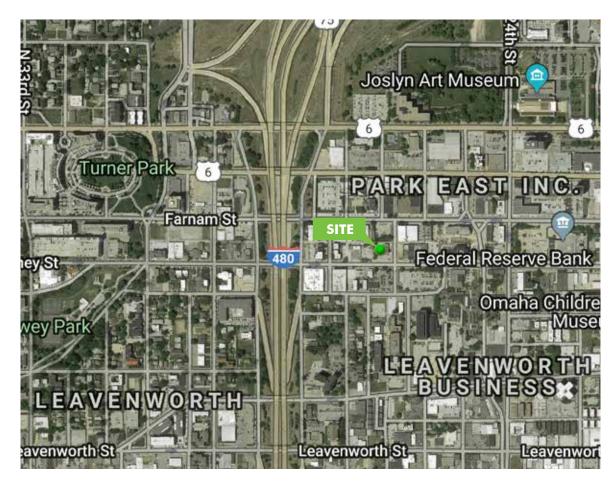

# **RETAIL/OFFICE**

2602 HARNEY STREET Omaha, NE 68131



# **PROPERTY INFORMATION**

SALE PRICE: \$795,000

AVAILABLE SPACE: 14,390 SF

- + Built in 1965
- + Zoned Central Business District (CBD)
- + Up and coming area, close to Midtown Crossing
- + Two floors
- + On-site parking with 30 stalls
- + Opportunity for owner occupied asset with supplemental income from existing tenant (3,450 SF)





# FOR SALE OFFICE/RETAIL BUILDING

2602 HARNEY STREET Omaha, NE 68131



## **LOCATION AERIAL**





# **CONTACT US**

#### **GRAHAM NABITY**

Associate +1 402 697 5814 gnabity@cbre-mega.com

### **DALE SCOTT, SIOR**

Executive Vice President +1 402 697 5846 dscott@cbre-mega.com

### CBRE | MEGA

11213 Davenport St, Ste 300 Omaha, NE 68154 +1 402 334 8877

103018m © 2018 CBRE|MEGA, Inc. The information contained in this document has been obtained from sources believed reliable. While CBRE|MEGA, Inc. does not doubt its accuracy, CBRE|MEGA, Inc. has not verified it and makes no guarantee, warranty or representation about it. It is your responsibility to independently confirm its accuracy and completeness. Any projections, opinions, assumptions or estimates used are for example only and do not represent the current or future performance of the property. The value of this transaction to y