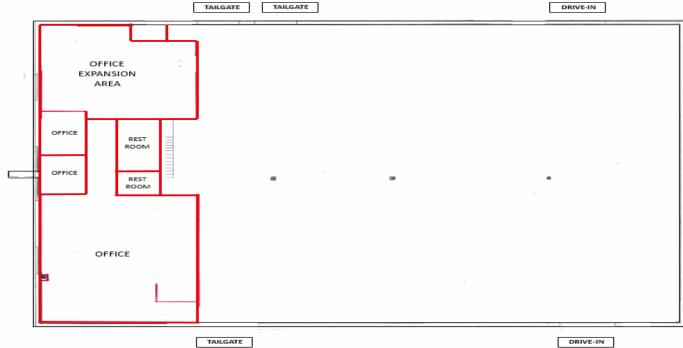

### **Building specifications:**

• Ceiling height: 20'8" Clear

• Parking: 19 Spaces

• Column spacing: 25' x 50'

• Age: Built in 1975

• Heat: Gas

• Sprinkler: Wet

Availability:

Size (±SF) 14,000

Offices(±SF) 1,600 (expandable)

**Loading** 2 Tailgates, 3 Drive-ins

Zoning LI (Light Industrial)

Power 200 AMPS/208 Volts/

3 Phase

Existing Structural 8,144 ± SF

Note 1-5 Ton Crane

 $6,000 \pm SF$  of fenced outdoor storage