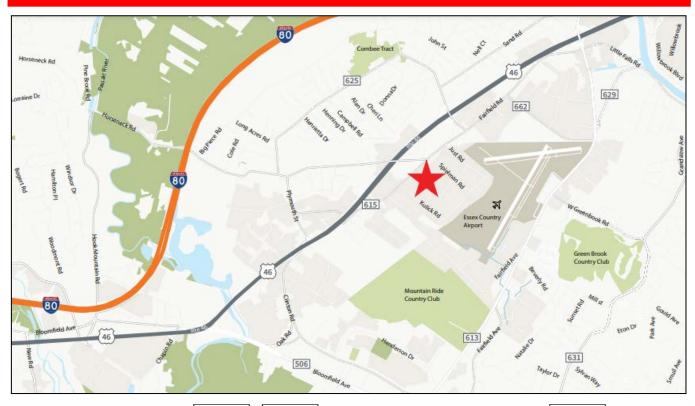

#### Location:

Located near Route 46 in Fairfield, New Jersey in close proximity to I-287, I-80, Route 23 and the Garden State Parkway