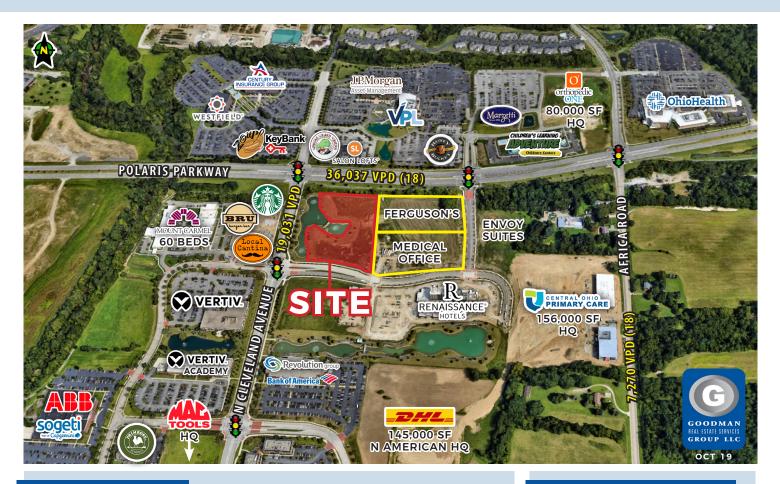

#### **HIGHLIGHTS**

- Westerville is the 3rd largest suburb in the greater Columbus area with over 40,000 residents
- Located on the north end of Westerville's "Medical Mile", home to OhioHealth, Nationwide Children's, Mount Carmel, Central Ohio Primary Care Physicians
- · Prime restaurant, and entertainment sites available
- 221-room Renaissance Marriott Hotel/Convention Center now open and Envoy Suites under construction
- Area corporate users include: ABB, Bank of America, DHL, JPMorgan Chase, Lancaster Colony/T Marzetti, MAC Tools, and Vertiv
- Over 4.1M square feet of office space within 1.5 miles of site