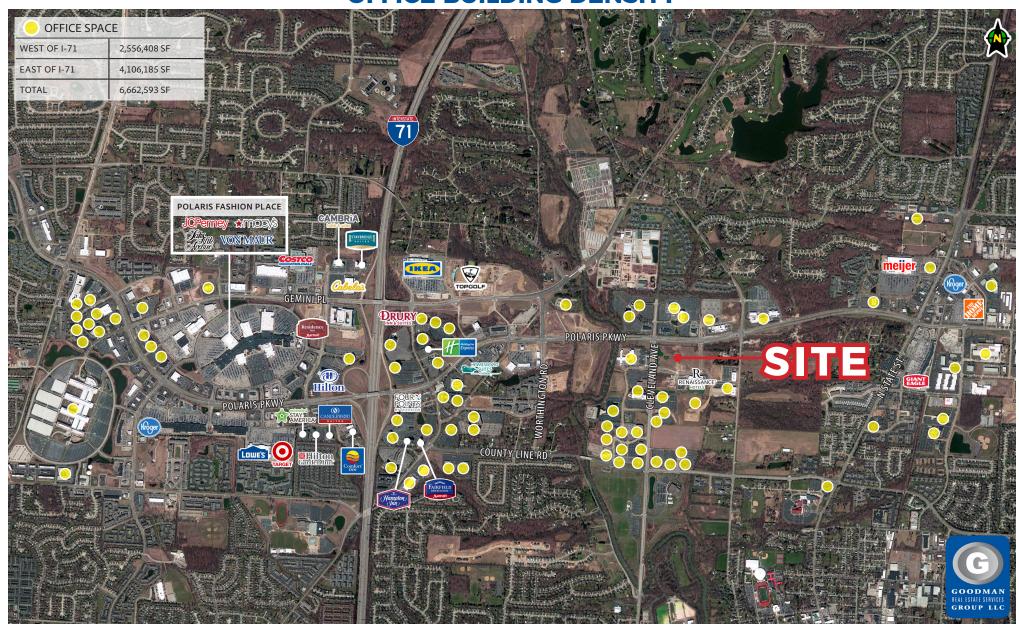

## **OFFICE BUILDING DENSITY**

#### **HIGHLIGHTS**

- Westerville is the 3rd largest suburb in the greater Columbus area with over 40,000 residents
- Located on the north end of Westerville's "Medical Mile", home to OhioHealth, Nationwide Children's, Mount Carmel, Central Ohio Primary Care Physicians
- · Prime restaurant, and entertainment sites available
- 221-room Renaissance Marriott Hotel/Convention Center now open and Envoy Suites under construction
- Area corporate users include: ABB, Bank of America, DHL, JPMorgan Chase, Lancaster Colony/T Marzetti, MAC Tools, and Vertiv
- Over 4.1M square feet of office space within 1.5 miles of site