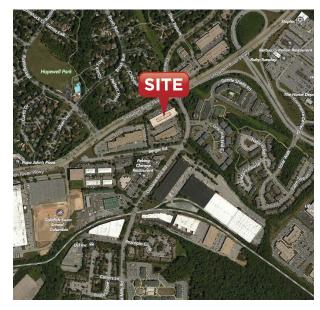

## **Property Features**

- Up to 45,700 square feet, full building available
- 16' clear
- Great location at Snowden River Parkway / Oakland Mills Road Interchange
- Ample parking and loading
- Snowden River Parkway visibility
- ADT Count: 31,609 Cars
- 100% HVAC
- +50% existing office