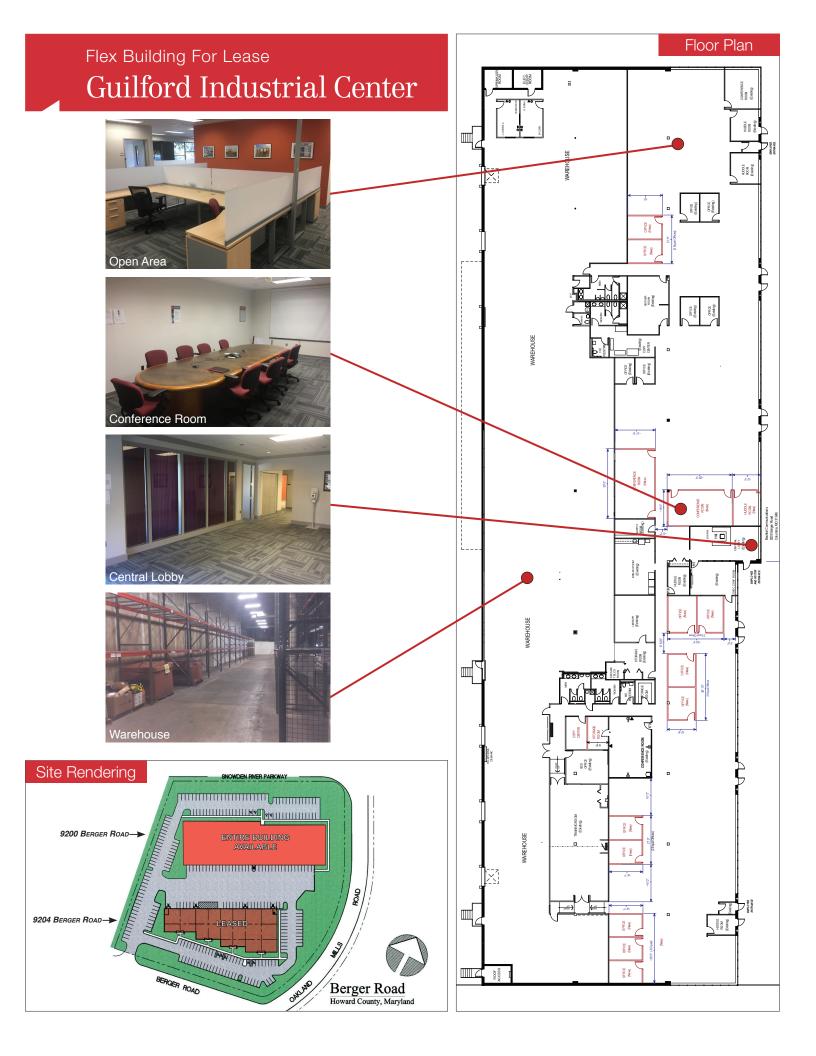

## **Property Features**

- Up to 45,700 square feet, full building available
- 16' clear
- Great location at Snowden River Parkway / Oakland Mills Road Interchange
- Ample parking and loading
- Snowden River Parkway visibility
- ADT Count: 31,609 Cars
- 100% HVAC
- +50% existing office