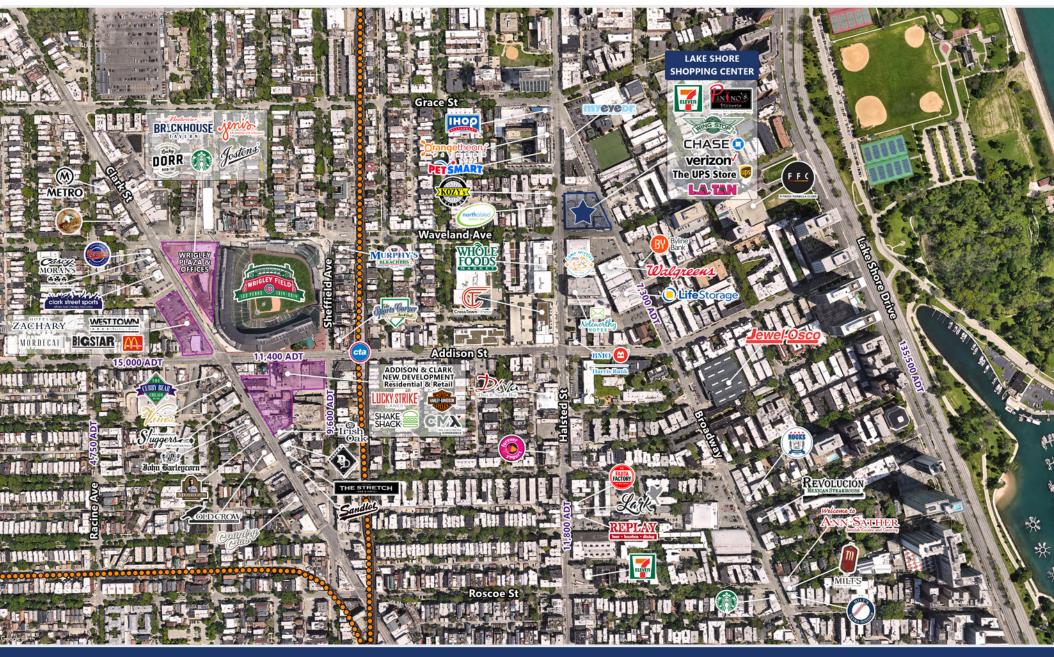

#### **SITE SUMMARY**

- Located in Chicago's vibrant East Lakeview neighborhood at the confluence of Halsted, Broadway, and Waveland.
- This property has rare on-site parking and is located across from Whole Foods.

#### **CO-TENANTS**

Whole Foods, Fitness Formula, Jewel-Osco, and Walgreens.

| TRAFFIC COUNTS           | 11,800 ADT | Halsted Street     |
|--------------------------|------------|--------------------|
|                          | 6,350 ADT  | Broadway<br>Street |
| POPULATION DENSITY       | 28,665     | ½ Mile             |
|                          | 80,995     | 1 Mile             |
|                          | 152,017    | 2 Mile             |
| AVERAGE HOUSEHOLD INCOME | \$93,827   | ½ Mile             |
|                          | \$100,439  | 1 Mile             |
|                          | \$101,880  | 2 Mile             |