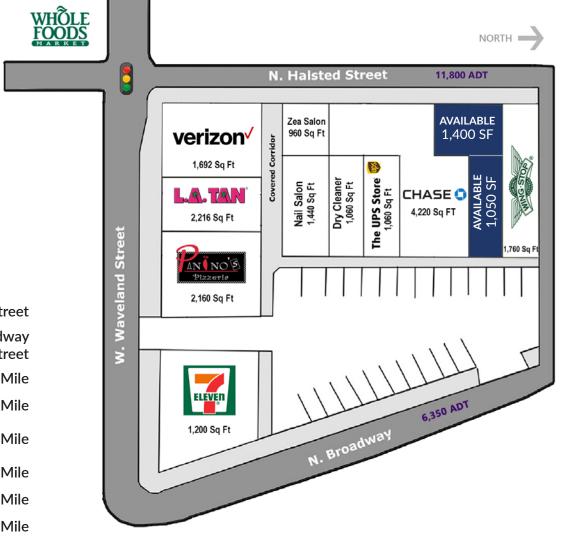

#### **SPACE AVAILABLE**

1,050 SF

1,400 SF - 2nd Generation Restaurant Space

#### **CO-TENANTS**

Whole Foods, Fitness Formula, Jewel-Osco, and Walgreens.

| TRAFFIC COUNTS           | 11,800 ADT | Halsted Street     |
|--------------------------|------------|--------------------|
|                          | 6,350 ADT  | Broadway<br>Street |
| POPULATION DENSITY       | 28,665     | ½ Mile             |
|                          | 80,995     | 1 Mile             |
|                          | 152,017    | 2 Mile             |
| AVERAGE HOUSEHOLD INCOME | \$93,827   | ½ Mile             |
|                          | \$100,439  | 1 Mile             |
|                          | \$101,880  | 2 Mile             |