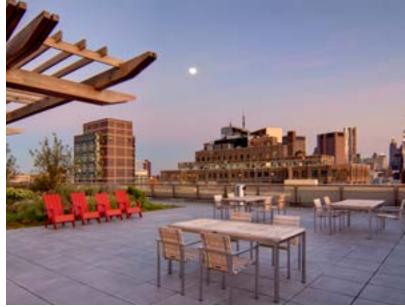

Expansive green roof with stunning Hudson River & city views

On-site bike storage • LEED Gold Certified • WiredScore Platinum

Located in dynamic Hudson Square – adjacent to Freeman Park Plaza Hudson Street redevelopment underway with dedicated bike lanes • Convenient to 1, C & E trains