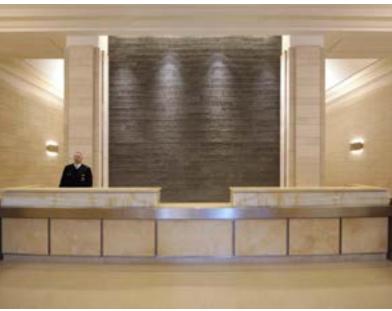

6,106 RSF

JULY 2021

**27,761 RSF** 

NOVEMBER 2021

PARTIAL 3RD 8,218 RSF

MAY 2021

Bright, open space • 11'10" ceilings • Polished concrete floors

Iconic Hudson Square trophy building • Striking limestone & marble double height lobby