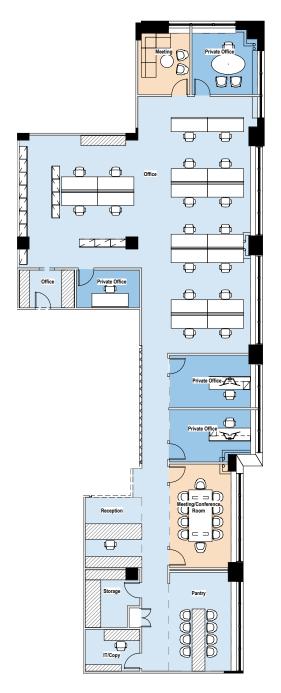

# 3rd Floor Test Fit | 8,218 RSF

## DOMINICK STREET

| WORKSPACE       |    |
|-----------------|----|
| Workstations    | 24 |
| Private Offices | 7  |
| Reception       | 1  |
| TOTAL           | 32 |

WORKCRACE

| MEET                     |   |
|--------------------------|---|
| Conference/Meeting Rooms | 3 |
|                          |   |
| SOCIAL                   |   |
| Pantry                   | 1 |

#### DOMINICK STREET