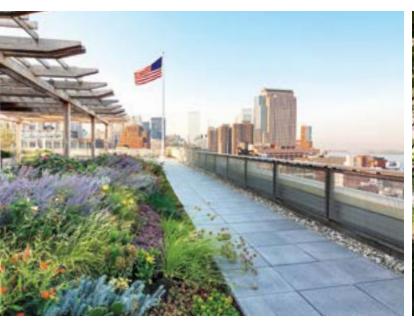

Expansive green roof with stunning Hudson River & city views

On-site bike storage • LEED Gold Certified • WiredScore Platinum

Located in dynamic Hudson Square – adjacent to Freeman Park Plaza Hudson Street redevelopment underway with dedicated bike lanes • Convenient to 1, C & E trains