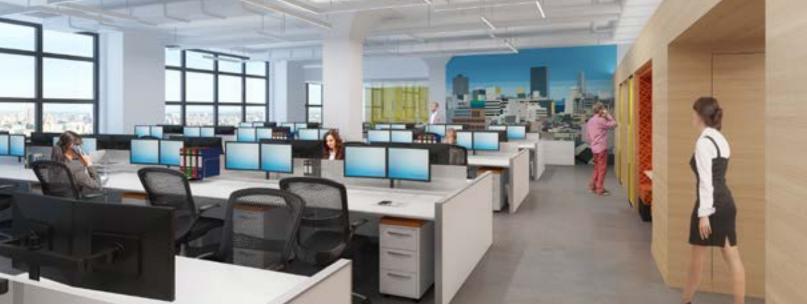

# 3rd Floor Test Fit | 8,218 RSF

## DOMINICK STREET

| WORKSPACE       |    |
|-----------------|----|
| Workstations    | 24 |
| Private Offices | 7  |
| Reception       | 1  |
| TOTAL           | 32 |

WORKCRACE

| MEET                     |   |
|--------------------------|---|
| Conference/Meeting Rooms | 3 |
|                          |   |
| SOCIAL                   |   |
| Pantry                   | 1 |

# 6th Floor Test Fit | 27,761 RSF

## **WORKSPACE**

| Reception       | 179 |
|-----------------|-----|
| Private Offices | 18  |
| Workstations    | 160 |

# 7th Floor Test Fit | 6,106 RSF

DOMINICK STREET

# WORKSPACE

| Workstations   | 18 |
|----------------|----|
| Private Office | 4  |
| Reception      | 1  |
| TOTAL          | 23 |