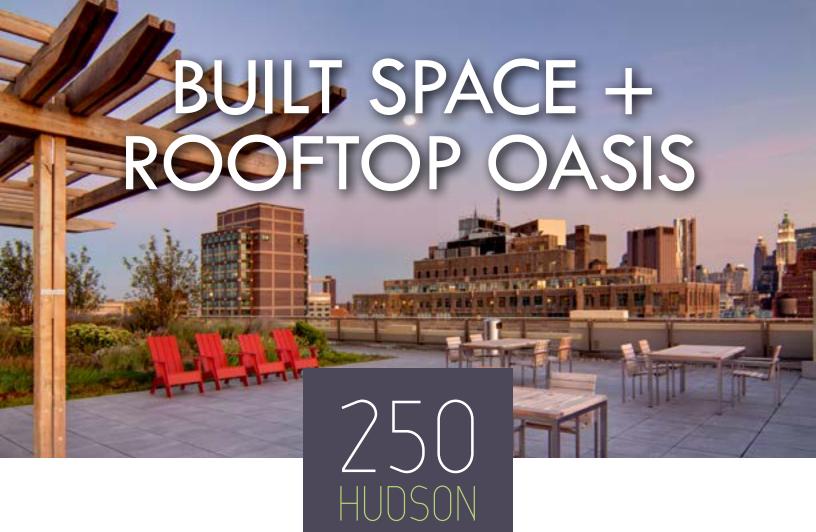

6,106 RSF

JULY 2021

**27,761 RSF** 

NOVEMBER 2021

PARTIAL 3RD 8,218 RSF

MAY 2021

Bright, open space • 11'10" ceilings • Polished concrete floors

Iconic Hudson Square trophy building • Striking limestone & marble double height lobby

Expansive green roof with stunning Hudson River & city views

On-site bike storage • LEED Gold Certified • WiredScore Platinum

Located in dynamic Hudson Square – adjacent to Freeman Park Plaza Hudson Street redevelopment underway with dedicated bike lanes • Convenient to 1, C & E trains