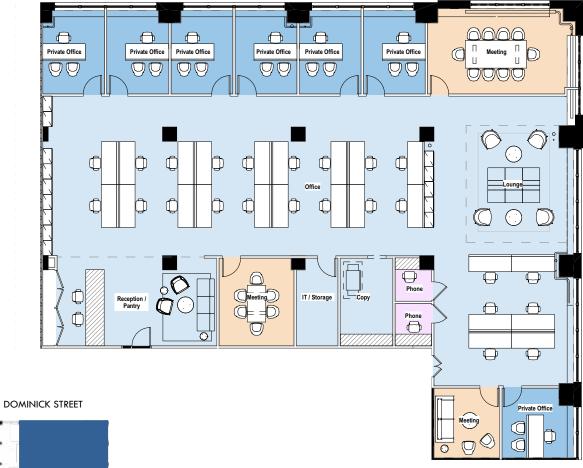

# 3rd Floor Test Fit | 8,218 RSF

## DOMINICK STREET

| WORKSPACE       |    |
|-----------------|----|
| Workstations    | 24 |
| Private Offices | 7  |
| Reception       | 1  |
| TOTAL           | 32 |

WORKCRACE

| MEET                     |   |
|--------------------------|---|
| Conference/Meeting Rooms | 3 |
|                          |   |
| SOCIAL                   |   |
| Pantry                   | 1 |