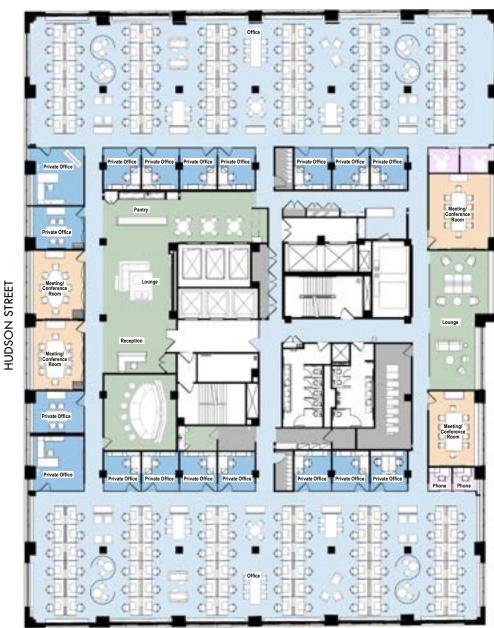

# 6th Floor Test Fit | 27,761 RSF

#### DOMINICK STREET

## **WORKSPACE**

| Reception       | 179 |
|-----------------|-----|
| Private Offices | 18  |
| Workstations    | 160 |

#### **MEET**

| Conference/Meeting | Rooms | 4 |
|--------------------|-------|---|
|--------------------|-------|---|

## **SOCIAL**

| Pantry        | 1 |
|---------------|---|
| Wellness Room | 1 |
| Phone Room    | 2 |

**BROOME STREET** 

Adam S. Rappaport Managing Director 646.253.3111 / arappaport@resnicknyc.com

**Brett S. Greenberg** Executive Managing Director 646.253.3113 / bgreenberg@resnicknyc.com