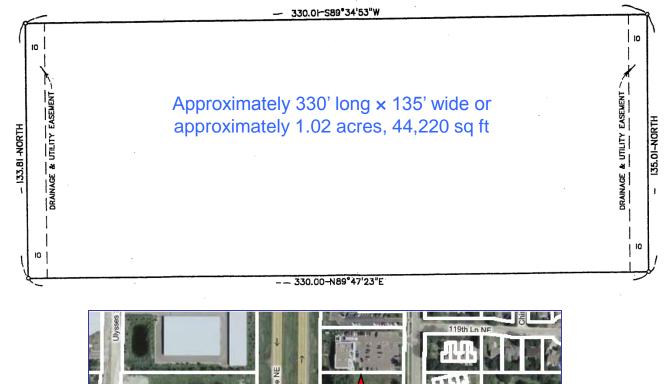

#### PROPERTY FEATURES

- Raw land site for sale on Highway 65 (Central Ave N)
- Approximately 1.02 acres (44,220 sq ft), zoned for Retail or Office use
- Directly north & adjacent to family restaurant site
- Proposed plat for 2-story office building
- Excellent demographics, 35,500 vehicles per day (MNDOT 2009)
- Target, Lowes, Blaine Medical Center, Cub Foods all in area