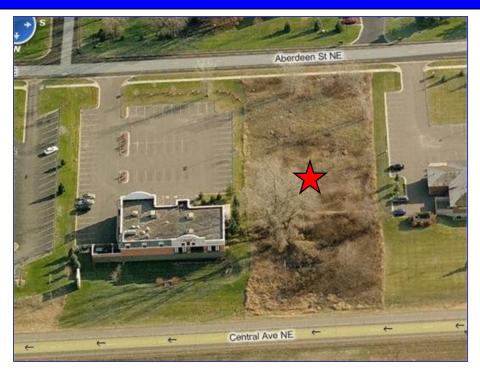

#### PROPERTY FEATURES

- Raw land site for sale on Highway 65 (Central Ave N)
- Approximately 1.02 acres (44,220 sq ft), zoned for Retail or Office use
- Directly north & adjacent to family restaurant site
- Proposed plat for 2-story office building
- Excellent demographics, 35,500 vehicles per day (MNDOT 2009)
- Target, Lowes, Blaine Medical Center, Cub Foods all in area