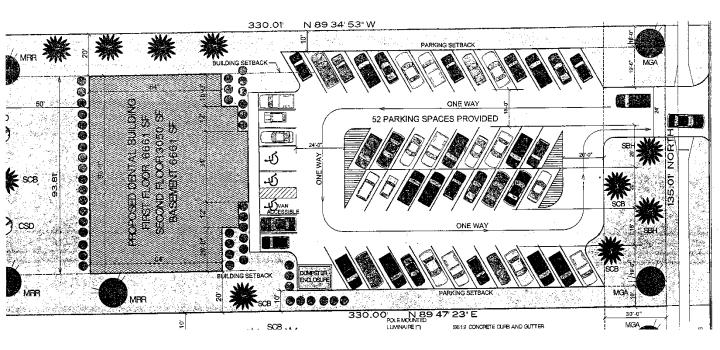

#### Proposed 2-story office space

| DEMOGRAPHICS 2010        | <u>1 mile</u> | <u>3 miles</u> | <u>5 miles</u> |
|--------------------------|---------------|----------------|----------------|
| Total Population         | 11,972        | 58,071         | 133,846        |
| Total Households         | 4,295         | 20,927         | 48,908         |
| Total Families           | 3,256         | 16,033         | 35,983         |
| Average Household Income | \$101,894     | \$90,759       | \$87,619       |