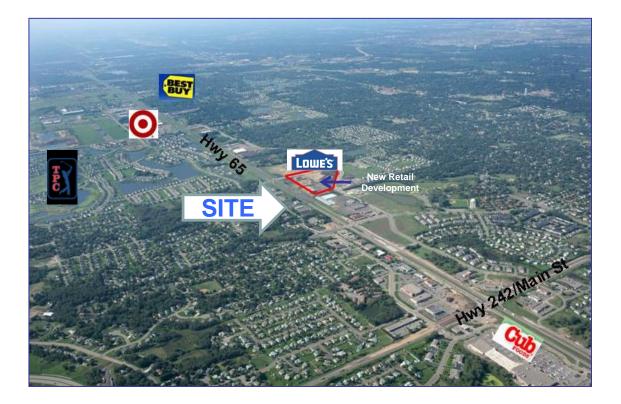

#### PROPERTY FEATURES

- Raw land site for sale on Highway 65 (Central Ave N)
- Approximately 1.02 acres (44,220 sq ft), zoned for Retail or Office use
- Directly north & adjacent to family restaurant site
- Proposed plat for 2-story office building
- Excellent demographics, 35,500 vehicles per day (MNDOT 2009)
- Target, Lowes, Blaine Medical Center, Cub Foods all in area