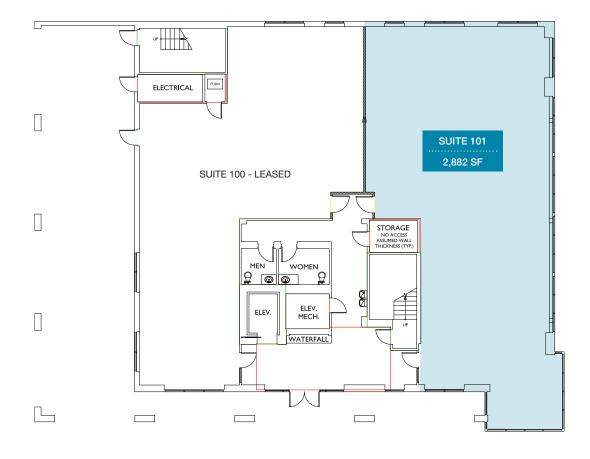

## **FOR LEASE**

Suite 101 available

2,882 RSF

\$22.00/SF, NNN

(operating expenses estimated at \$7.00/SF)

Exterior signage available

Close to restaurants, shopping and Mill Creek Town Center

Parking ratio: 4.8/1,000 SF

## CONTACT

**Alex Wheatley** 

425.450.1124 alexw@kiddermathews.com

**Terry Ryan** 

425,450,1116

tryan@kiddermathews.com

AVAILABLE SPACE

2,882 SF