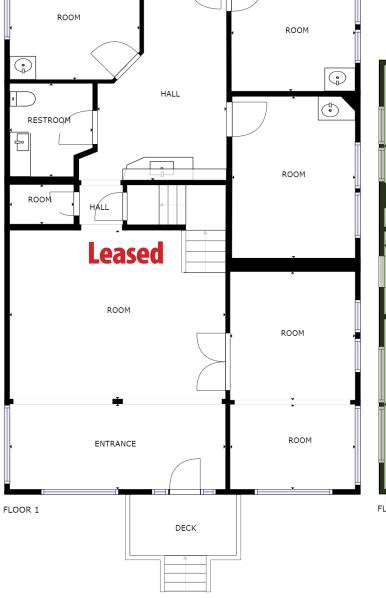

### **Floor Plan**

#### **Listing Details**

- Available Space
- Rental Rate

1,216 SF \$1.60 per RSF Per Month, Modified Gross

FLOR 2

\*Plans deemed to be accurate, but not guaranteed. Plan not to scale.

Matthew E. Starr, SIOR, CCIM - Principal - 661 616 3570 - matthew@asuassociates.com - CA RE #01367855 Dylan J. Lym - Associate - 661 885 6949 - dylan@asuassociates.com - CA RE #02103385 11601 Bolthouse Drive Suite 110 - Bakersfield, CA 93311 - 661 862 5454 main - 661 862 5444 fax