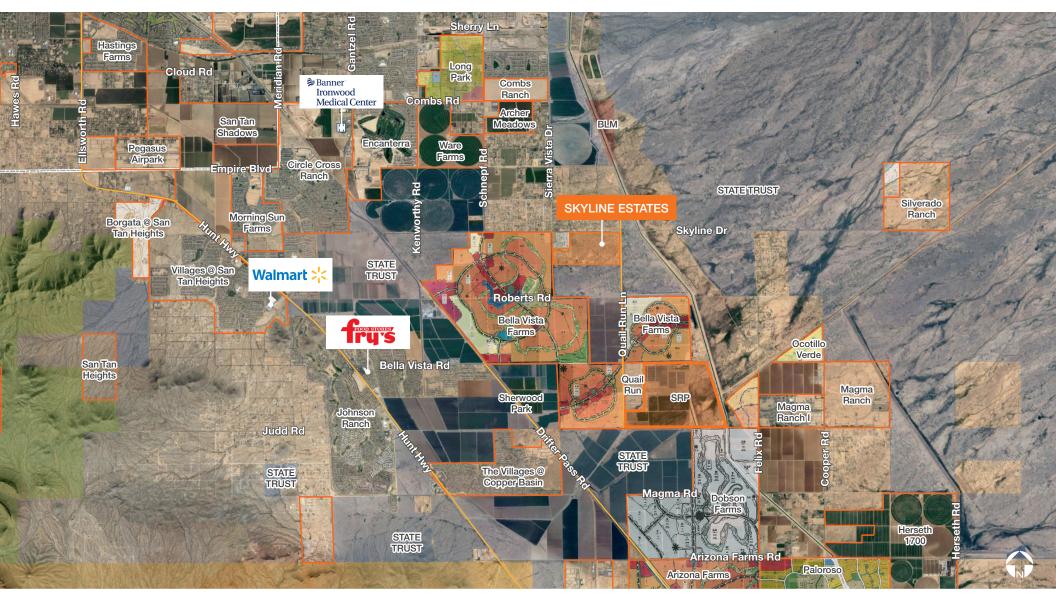

#### **PROPERTY HIGHLIGHTS**

Tentative Plat Approved (1,017 lots) Contiguous property owner (Bella Vista Farms) is working through the entitlement process and will help provide solutions for the area ±6 miles from retail centers on Hunt Highway Skyline Road and Quail Run Lane are both paved ±4 miles from Central Arizona College ±3 miles from Poston Butte High School