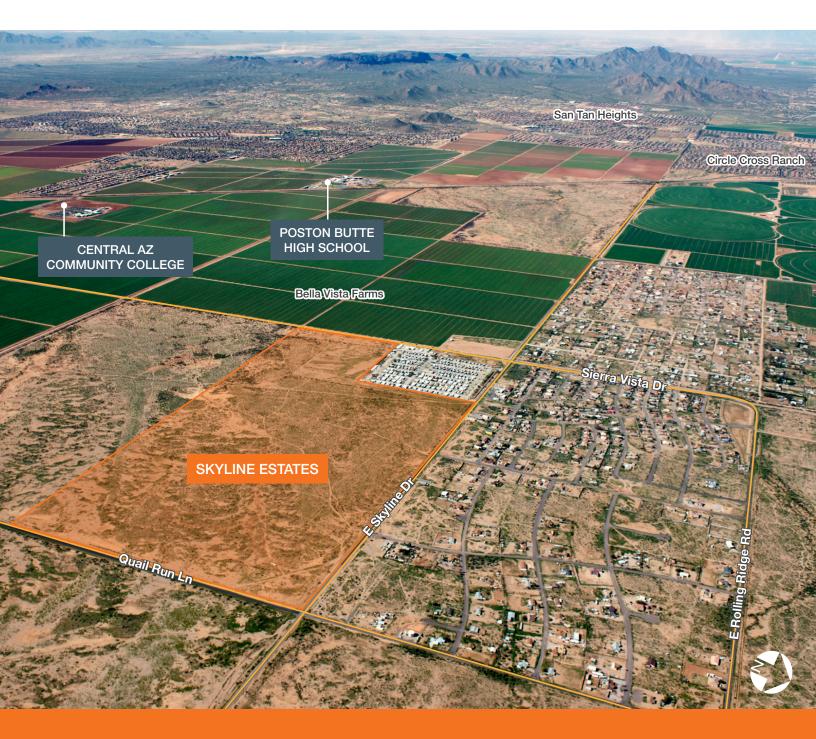

# 290 Acre Residential Planned Community in Pinal County

Brian Rosella 602.513.5103 brosella@kiddermathews.com Chris Medill 602.513.5108 cmedill@kiddermathews.com

kiddermathews.com

#### **PROPERTY HIGHLIGHTS**

Tentative Plat Approved (1,017 lots) Contiguous property owner (Bella Vista Farms) is working through the entitlement process and will help provide solutions for the area ±6 miles from retail centers on Hunt Highway Skyline Road and Quail Run Lane are both paved ±4 miles from Central Arizona College ±3 miles from Poston Butte High School