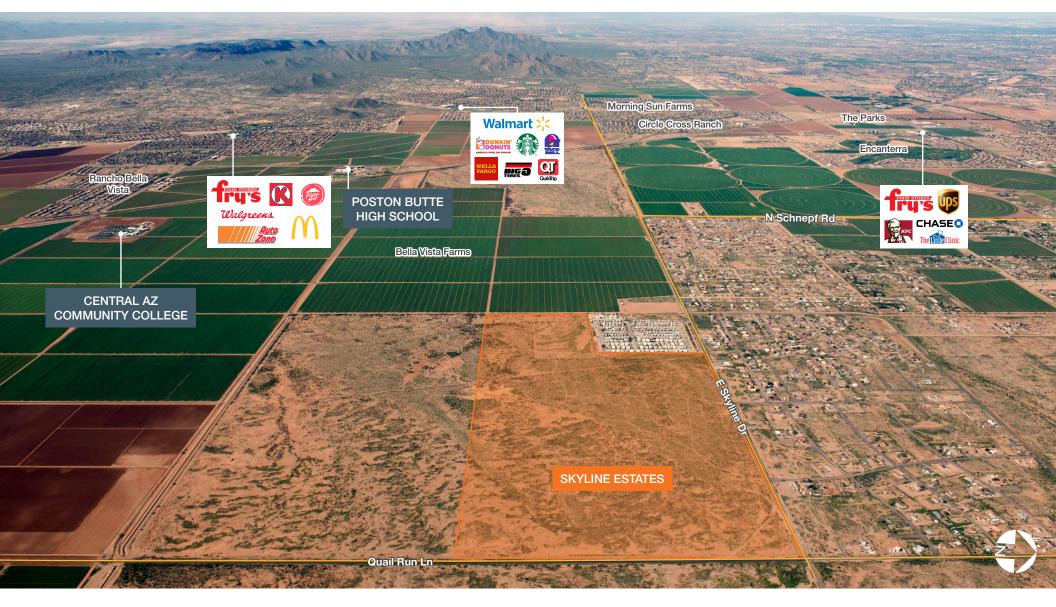

#### **PROPERTY HIGHLIGHTS**

Tentative Plat Approved (1,017 lots) Contiguous property owner (Bella Vista Farms) is working through the entitlement process and will help provide solutions for the area ±6 miles from retail centers on Hunt Highway Skyline Road and Quail Run Lane are both paved ±4 miles from Central Arizona College ±3 miles from Poston Butte High School