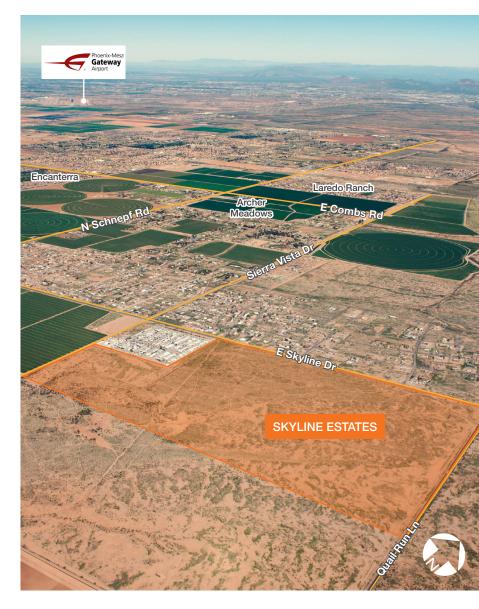

#### **PROPERTY HIGHLIGHTS**

Tentative Plat Approved (1,017 lots) Contiguous property owner (Bella Vista Farms) is working through the entitlement process and will help provide solutions for the area ±6 miles from retail centers on Hunt Highway Skyline Road and Quail Run Lane are both paved ±4 miles from Central Arizona College ±3 miles from Poston Butte High School