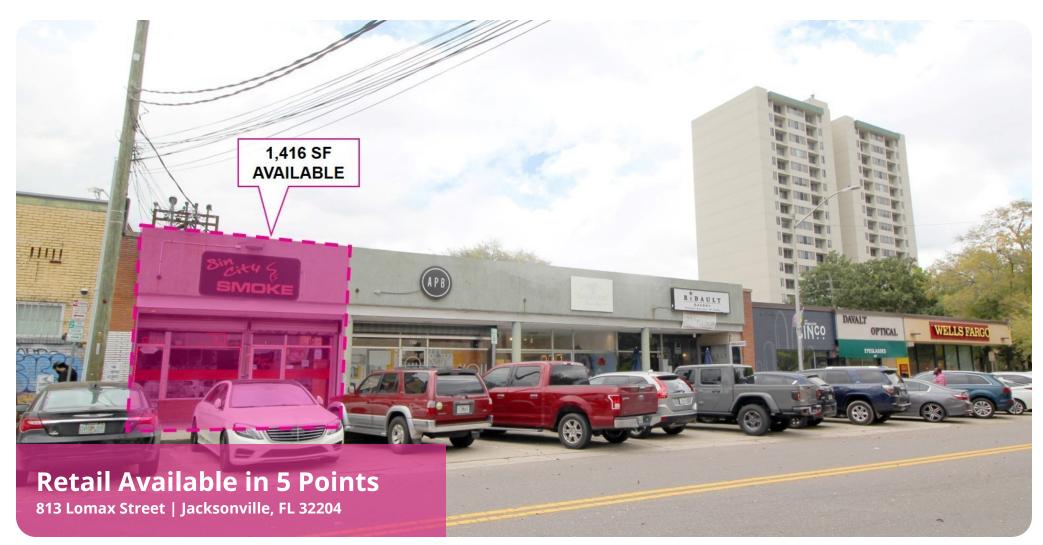

#### **Property Description**

813 Lomax Street is located near the busy intersection of Park, Lomax, and Margaret Streets in the desirable 5 Points neighborhood in Jacksonville. This 1,416 SF space features frontage on Lomax Street, an open floor plan, and is adjacent to MedMen, a nationally known retailer. This area will see a residential growth of over 7% by 2024 and experiences a high level of foot traffic and vehicles per day.

#### **Property Highlights**

- Located in desirable Riverside neighborhood at the famous 5 points intersection
- Adjacent tenant, MedMen is a nationally recognized retailer
- The surrounding neighborhood is densely populated with high-income households
- · Walkability score of 91
- Easy access to I-95, I-10, and bridges to Downtown Jacksonville and San Marco

#### **Lease Overview**

| Suite:           | Suite 819    |
|------------------|--------------|
| Available space: | 1,416 SF     |
| Lease rate:      | \$30.00/SF   |
| Lease type:      | NNN          |
| Date available:  | 10/1/2020    |
| Zoning:          | CCG-1        |
| Market:          | Jacksonville |
| Sub-market:      | Riverside    |
|                  |              |