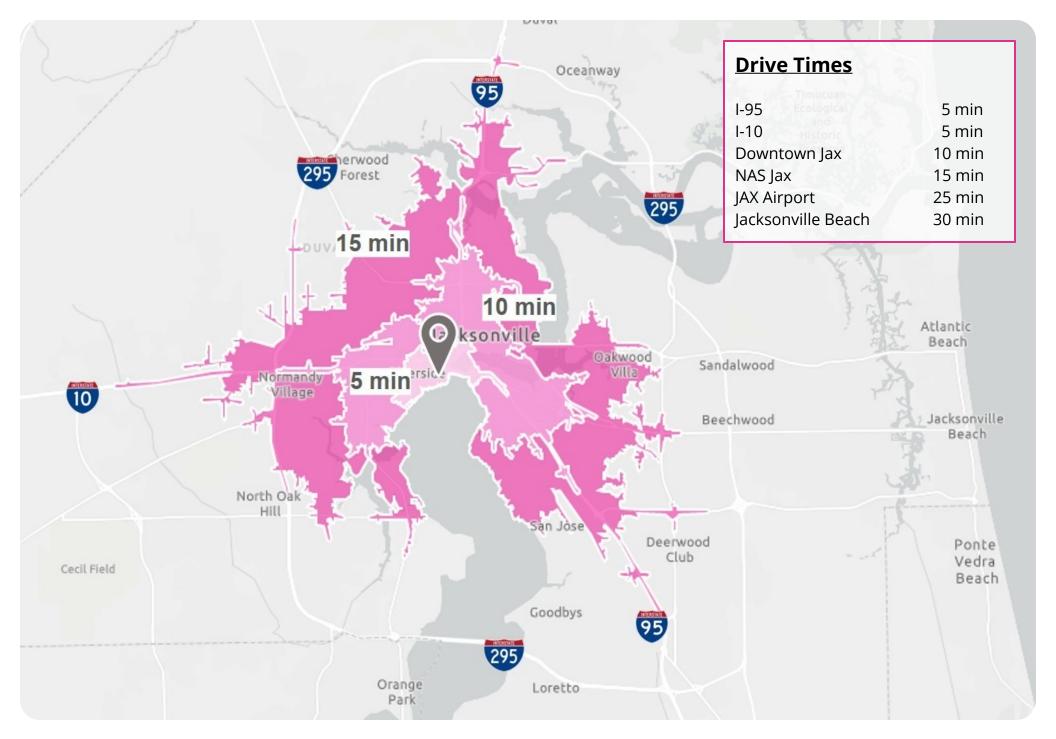

### HISTORICALLY VOTED AS ONE OF THE "TOP 10 NEIGHBORHOODS" IN THE COUNTRY

813 Lomax Street is a retail opportunity located in historic 5 Points, the funkiest part of Riverside in Jacksonville.

Just southwest of Downtown Jacksonville and in close proximity to I-95 and I-10, lies the Riverside Historic District which offers a unique mix of history and culture. The area, which includes beautiful million dollar homes, cute bungalows and a hip vibe, caters to a diverse population, young and old, and creates an incomparable sense of community. The Riverside neighborhood combines a true live-work-play destination by offering easy access to many local shopping and dining experiences.

#### **Property Description**

813 Lomax Street is located near the busy intersection of Park, Lomax, and Margaret Streets in the desirable 5 Points neighborhood in Jacksonville. This 1,416 SF space features frontage on Lomax Street, an open floor plan, and is adjacent to MedMen, a nationally known retailer. This area will see a residential growth of over 7% by 2024 and experiences a high level of foot traffic and vehicles per day.

#### **Property Highlights**

- Located in desirable Riverside neighborhood at the famous 5 points intersection
- Adjacent tenant, MedMen is a nationally recognized retailer
- The surrounding neighborhood is densely populated with high-income households
- · Walkability score of 91
- Easy access to I-95, I-10, and bridges to Downtown Jacksonville and San Marco