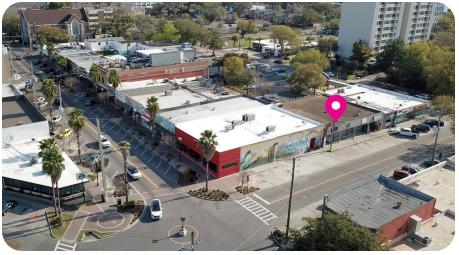

#### **Property Description**

813 Lomax Street is located near the busy intersection of Park, Lomax, and Margaret Streets in the desirable 5 Points neighborhood in Jacksonville. This 1,416 SF space features frontage on Lomax Street, an open floor plan, and is adjacent to MedMen, a nationally known retailer. This area will see a residential growth of over 7% by 2024 and experiences a high level of foot traffic and vehicles per day.