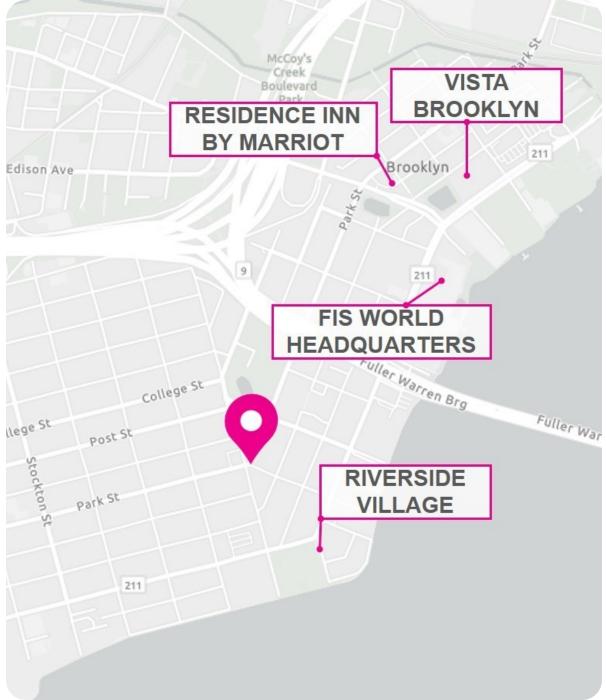

## Riverside & 5 Points

### HISTORICALLY VOTED AS ONE OF THE "TOP 10 NEIGHBORHOODS" IN THE COUNTRY

813 Lomax Street is a retail opportunity located in historic 5 Points, the funkiest part of Riverside in Jacksonville.

Just southwest of Downtown Jacksonville and in close proximity to I-95 and I-10, lies the Riverside Historic District which offers a unique mix of history and culture. The area, which includes beautiful million dollar homes, cute bungalows and a hip vibe, caters to a diverse population, young and old, and creates an incomparable sense of community. The Riverside neighborhood combines a true live-work-play destination by offering easy access to many local shopping and dining experiences.

Nearby national and regional retailers include Publix, Starbucks, Einstein Bros. Bagels, MedMen, Sunray Cinema, and many more.

#### **Property Description**

813 Lomax Street is located near the busy intersection of Park, Lomax, and Margaret Streets in the desirable 5 Points neighborhood in Jacksonville. This 1,416 SF space features frontage on Lomax Street, an open floor plan, and is adjacent to MedMen, a nationally known retailer. This area will see a residential growth of over 7% by 2024 and experiences a high level of foot traffic and vehicles per day.

#### **Property Highlights**

- Located in desirable Riverside neighborhood at the famous 5 points intersection
- Adjacent tenant, MedMen is a nationally recognized retailer
- The surrounding neighborhood is densely populated with high-income households
- · Walkability score of 91
- Easy access to I-95, I-10, and bridges to Downtown Jacksonville and San Marco