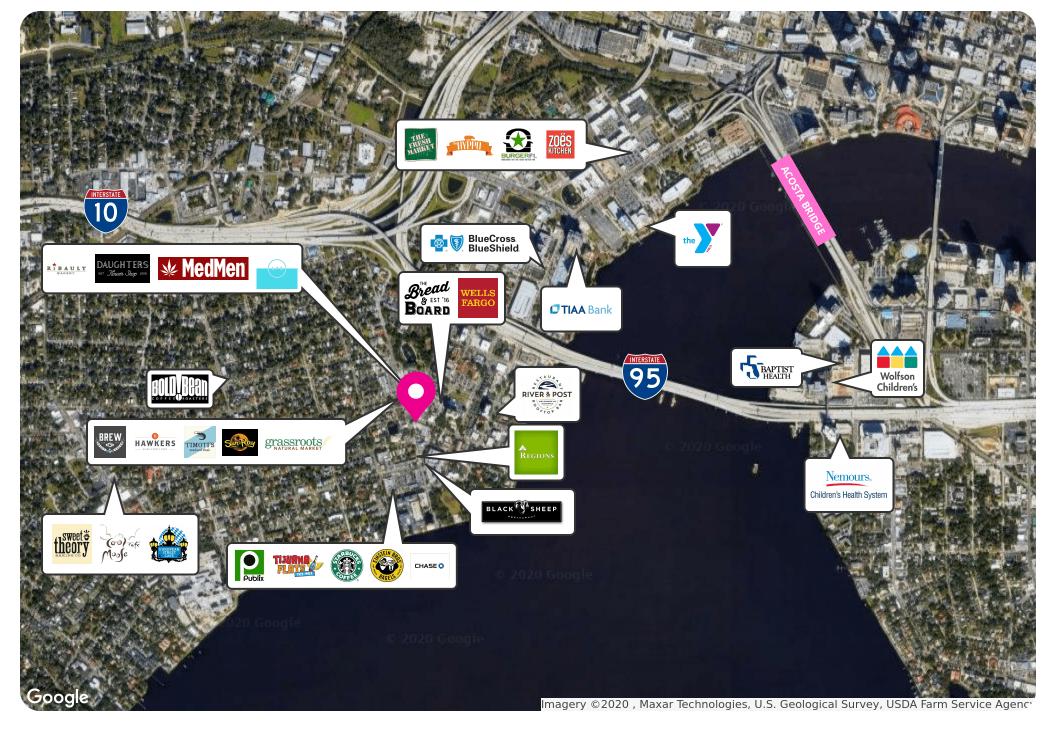

## Riverside & 5 Points

### HISTORICALLY VOTED AS ONE OF THE "TOP 10 NEIGHBORHOODS" IN THE COUNTRY

813 Lomax Street is a retail opportunity located in historic 5 Points, the funkiest part of Riverside in Jacksonville.

Just southwest of Downtown Jacksonville and in close proximity to I-95 and I-10, lies the Riverside Historic District which offers a unique mix of history and culture. The area, which includes beautiful million dollar homes, cute bungalows and a hip vibe, caters to a diverse population, young and old, and creates an incomparable sense of community. The Riverside neighborhood combines a true live-work-play destination by offering easy access to many local shopping and dining experiences.

Nearby national and regional retailers include Publix, Starbucks, Einstein Bros. Bagels, MedMen, Sunray Cinema, and many more.

#### **Property Description**

813 Lomax Street is located near the busy intersection of Park, Lomax, and Margaret Streets in the desirable 5 Points neighborhood in Jacksonville. This 1,416 SF space features frontage on Lomax Street, an open floor plan, and is adjacent to MedMen, a nationally known retailer. This area will see a residential growth of over 7% by 2024 and experiences a high level of foot traffic and vehicles per day.

#### **Property Highlights**

- Located in desirable Riverside neighborhood at the famous 5 points intersection
- Adjacent tenant, MedMen is a nationally recognized retailer
- The surrounding neighborhood is densely populated with high-income households
- · Walkability score of 91
- Easy access to I-95, I-10, and bridges to Downtown Jacksonville and San Marco