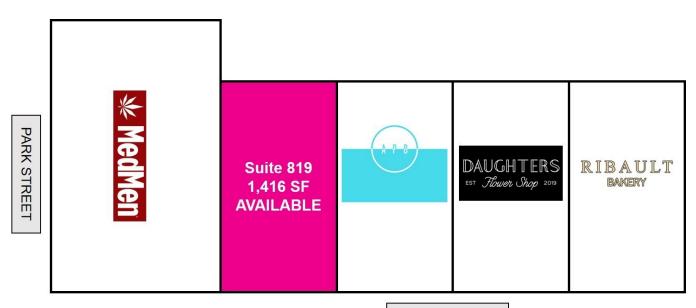

#### **Property Description**

813 Lomax Street is located near the busy intersection of Park, Lomax, and Margaret Streets in the desirable 5 Points neighborhood in Jacksonville. This 1,416 SF space features frontage on Lomax Street, an open floor plan, and is adjacent to MedMen, a nationally known retailer. This area will see a residential growth of over 7% by 2024 and experiences a high level of foot traffic and vehicles per day.

#### **Property Highlights**

- Located in desirable Riverside neighborhood at the famous 5 points intersection
- Adjacent tenant, MedMen is a nationally recognized retailer
- The surrounding neighborhood is densely populated with high-income households
- · Walkability score of 91
- Easy access to I-95, I-10, and bridges to Downtown Jacksonville and San Marco

#### **Lease Overview**

| Suite:           | Suite 819    |
|------------------|--------------|
| Available space: | 1,416 SF     |
| Lease rate:      | \$30.00/SF   |
| Lease type:      | NNN          |
| Date available:  | 10/1/2020    |
| Zoning:          | CCG-1        |
| Market:          | Jacksonville |
| Sub-market:      | Riverside    |
|                  |              |