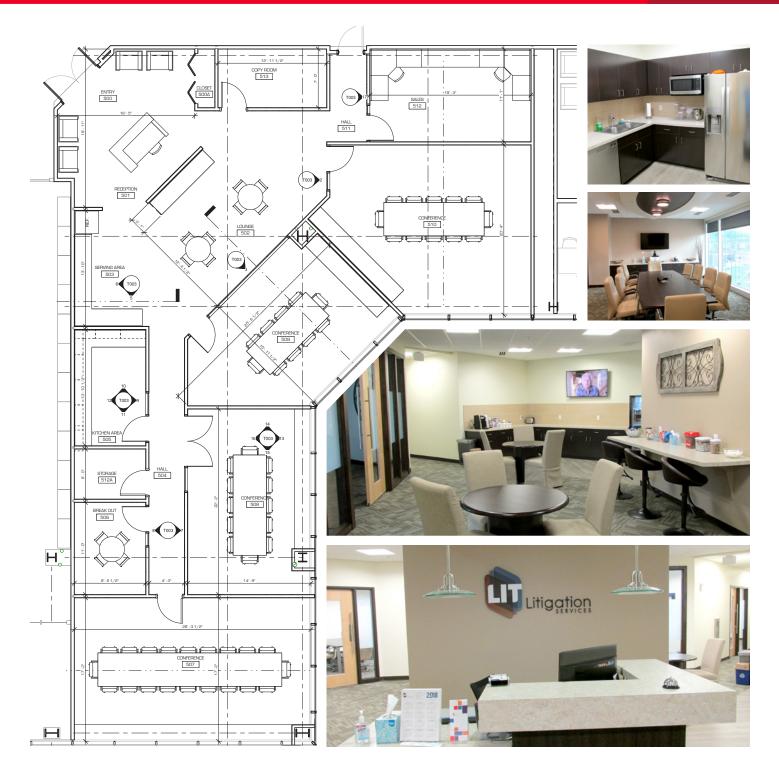

## **Property Highlights**

- Available Immediately
- 3,936 RSF
- \$22.00 FS
- Sublease expiration 7/14/22
- Furniture + AV equipment included
- 3/1,000 parking
- Fitness facility on-site