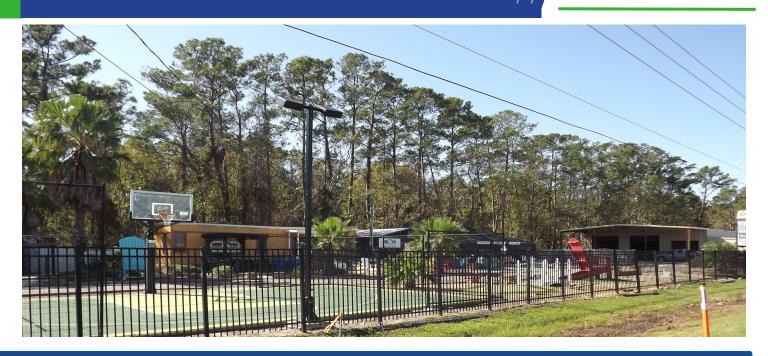

### **Retail Lot for Outdoor Business**

## 12190 Philips Highway Jacksonville, FL 32256

#### **Property Overview**

- 532 SF (+/-) SF modular office building
- 250 Feet of frontage on Philips Highway
- AADT 30,000 vehicles
- Highly visible lot for outdoor retail business
- Signage visible from Philips Highway
- Located on Philips Highway between I-295 and 9B, near intersection with Old Saint Augustine Road
- Great access to Southside, Mandarin and Nocatee/St. Johns submarkets