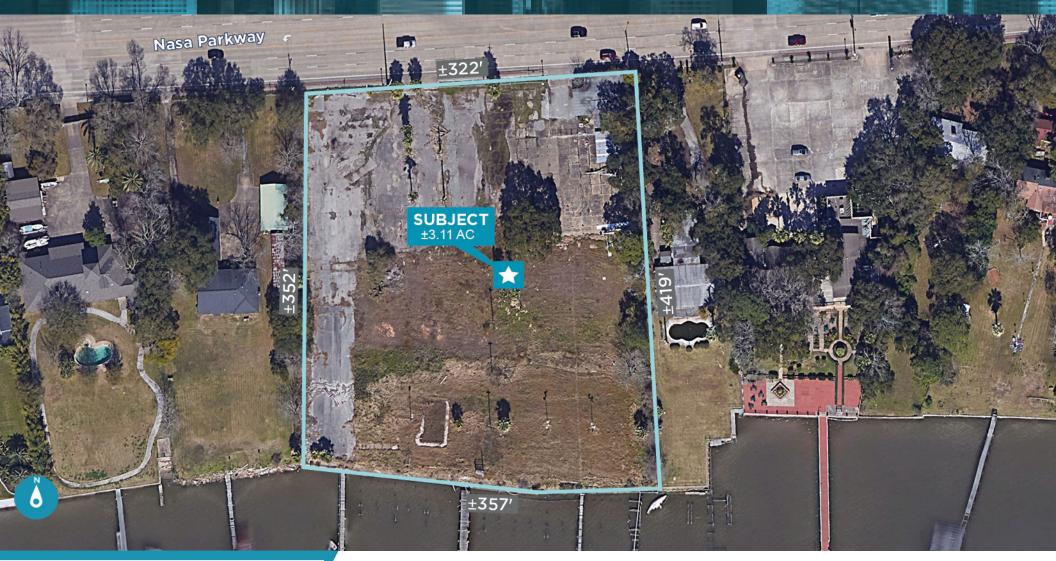

## PREMIER LAND FOR SALE - ±3.11 ACRES OF LAND

3805 & 3813 NASA PARKWAY EL LAGO, TEXAS 77586

Cushman & Wakefield of Texas, Inc. is pleased to offer for sale this approximately ±3.11 acres of land site. Located in the Nasa/Clear Lake area, the site is approximately 30 miles south of Houston

JEFF G. PEDEN, SIOR +1 713 963 2880 jeff.peden@cushwake.com DAVID L. COOK, SIOR, CRE +1 713 963 2888 david.cook@cushwake.com

+357' OF FRONTAGE ON THE WATER

SCOTT E. MILLER +1 713 963 2835 scott.miller@cushwake.com 1330 Post Oak Blvd, Suite 2700 Houston, TX 77056 Main +1 713 877 1700 **cushmanwakefield.com** 