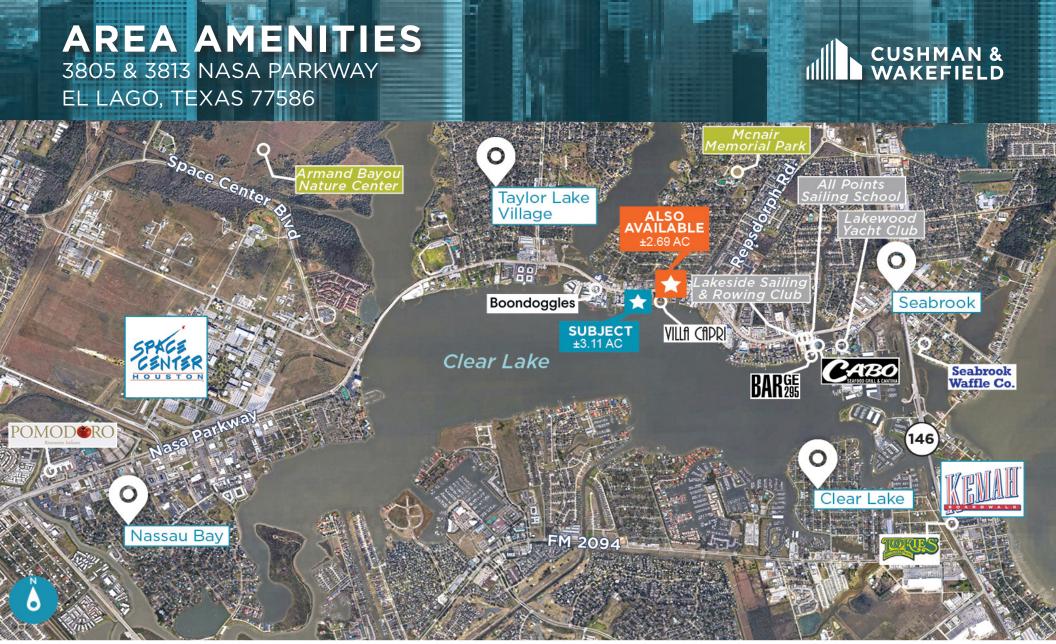

The site offers nearby outdoor amenities to enjoy such as water, nature parks and hiking trail activities, as well was many restaurants and coffee shops. In addition, the location provides easy access via Interstate 45 to Houston, approximately 30 miles north, and Galveston, approximately 30 miles south.