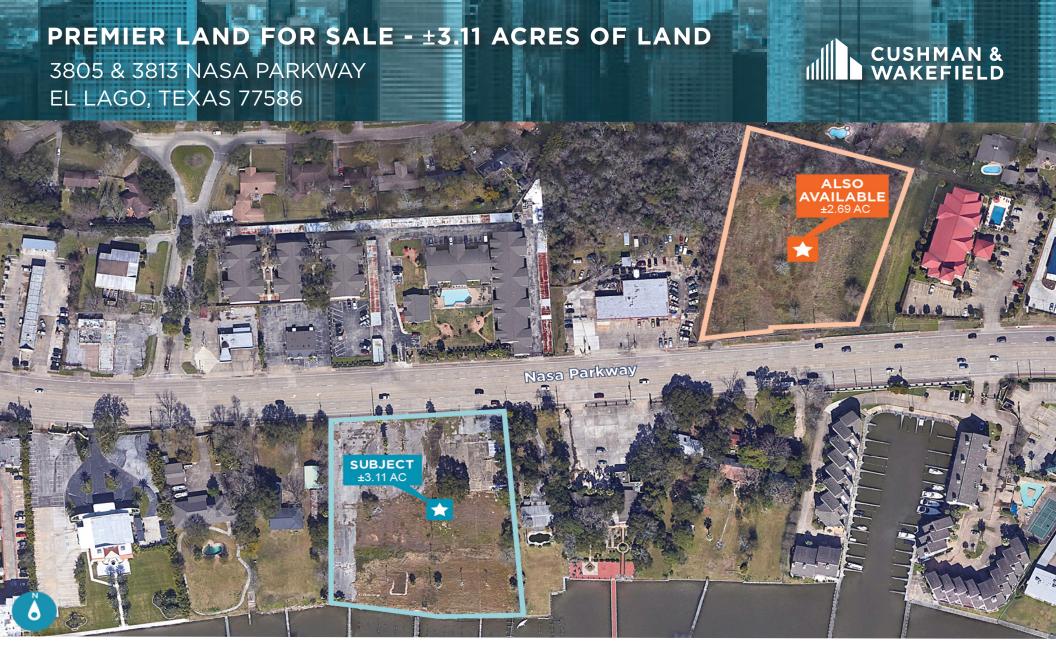

## PREMIER LAND FOR SALE - ±3.11 ACRES OF LAND

3805 & 3813 NASA PARKWAY EL LAGO, TEXAS 77586

Cushman & Wakefield of Texas, Inc. is pleased to offer for sale this approximately ±3.11 acres of land site. Located in the Nasa/Clear Lake area, the site is approximately 30 miles south of Houston

The  $\pm 3.11$  acres of land is located on the south side of Nasa Parkway and offers frontage on the water. Also available is  $\pm 2.69$  acres of land on the north side of Nasa Parkway.

**JEFF G. PEDEN, SIOR** 