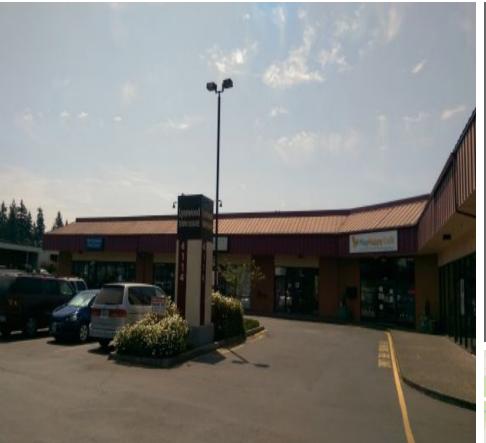

## LYNNWOOD TOWN SQUARE

4114 198TH STREET SW, LYNNWOOD, WA, 98036

RETAIL, PROFESSIONAL SERVICE, FLEX SPACE FOR LEASE

Stones throw from Lynnwood Convention Center & Alderwood Mall.

Great opportunity for synergy with Playdate Cafe!

Excellent freeway access.

Over 4/1,000 SF Parking Ratio.

Prominent exposure, heavy power, potential roll-up GL loading.

5% commission to procuring broker.

| Туре       | OFFICE, RETAIL, FLE |
|------------|---------------------|
| Submarket  | LYNNWOOD            |
| Rate       | \$12.00/SF/YR, NNN  |
| Year Built | 1978                |
| Floors     |                     |
| Buildings  |                     |
| Class      | В                   |
| Size       | 25,000              |
| Available  | 4,063               |
|            |                     |