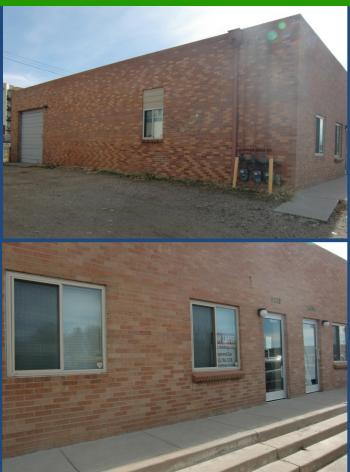

#### Property Features

- Multi-tenant Industrial building.
- Separate meters.
- Located next to Gates Re-Development.
- Use one space and have others help pay your mortgage.
- Great location with easy access to S Santa Fe Dr.
- Some outside storage.

### Property Overview

City: Denver

County: Denver

Zoning: I-A

**Bldg SF:** 4,699 SF

**Site SF:** 6,100 SF

**YOC**: 1962

Power: 150A/220V/1P/Per unit