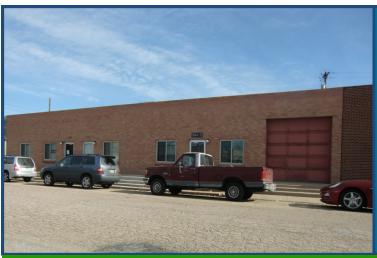

# INDUSTRIAL PROPERTY FOR SALE

1138-1144 Bannock Street Denver, CO 80223

#### Property Features

- Multi-tenant Industrial building.
- Separate meters.
- Located next to Gates Re-Development.
- Use one space and have others help pay your mortgage.
- Great location with easy access to S Santa Fe Dr.
- Some outside storage.