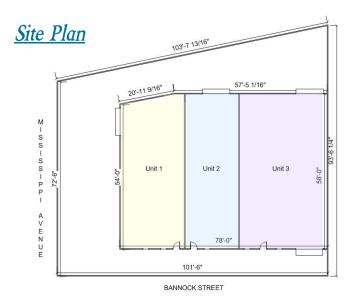

### Property Overview

City: Denver

County: Denver

Zoning: I-A

**Bldg SF:** 4,699 SF

**Site SF:** 6,100 SF

**YOC**: 1962

Power: 150A/220V/1P/Per unit

Construction: Masonry

Ceiling Height: 11'-12'

Drive-in Doors: 4 -

**Taxes:** \$7,382.41 (\$1.57/SF)

\*to be verified