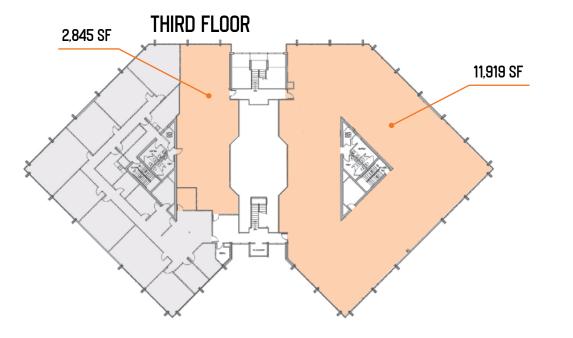

## **PROPERTY HIGHLIGHTS**:

- Exterior Renovations Now Complete
- Interior Renovations Under Construction
- Asking Rate \$20.00 FS
- 508 35,757 SF Available
- Spec Suites Under Construction
- Generous Tenant Improvement Allowance
- Central Location with Quick Access to I-15
- Crown Signage Available