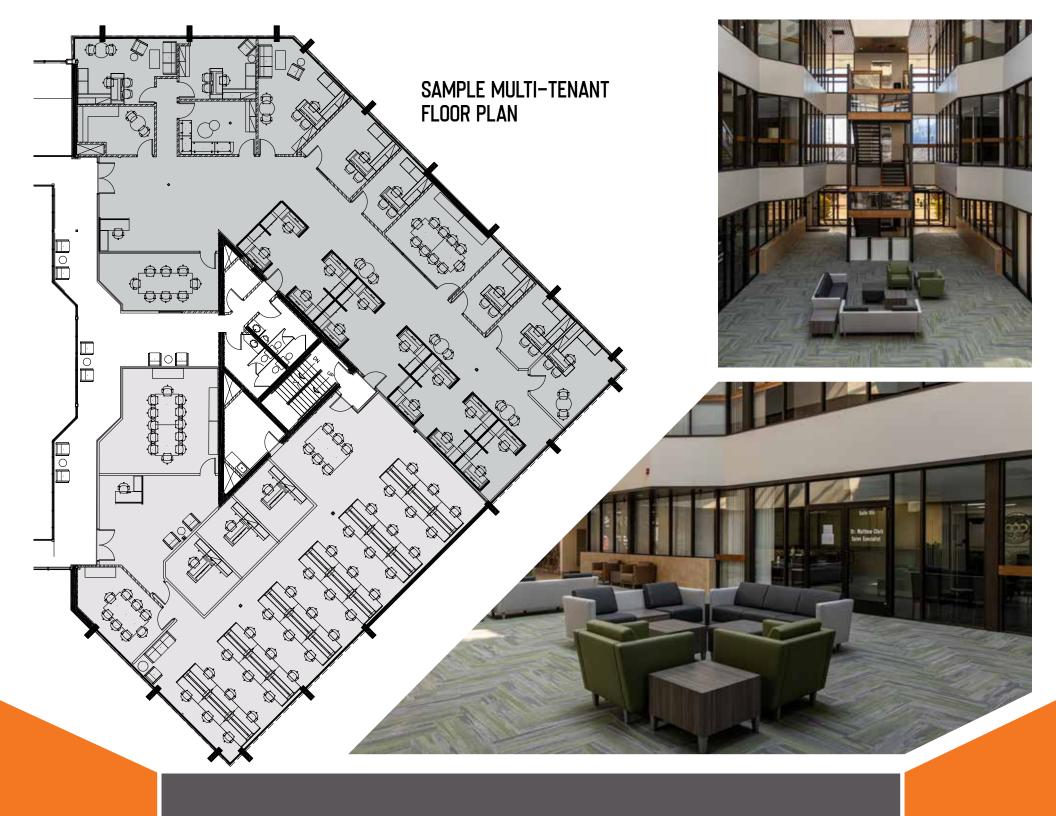

## **PROPERTY HIGHLIGHTS**:

- Exterior Renovations Now Complete
- Interior Renovations Under Construction
- Asking Rate \$20.00 FS
- 508 35,757 SF Available
- Spec Suites Under Construction
- Generous Tenant Improvement Allowance
- Central Location with Quick Access to I-15
- Crown Signage Available