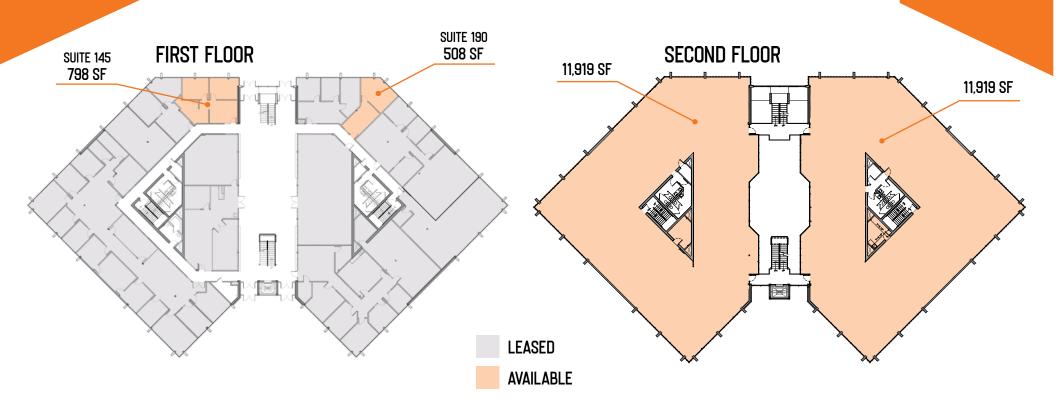

## **PROPERTY HIGHLIGHTS**:

- Exterior Renovations Now Complete
- Interior Renovations Under Construction
- Asking Rate \$20.00 FS
- 508 35,757 SF Available
- Spec Suites Under Construction
- Generous Tenant Improvement Allowance
- Central Location with Quick Access to I-15
- Crown Signage Available