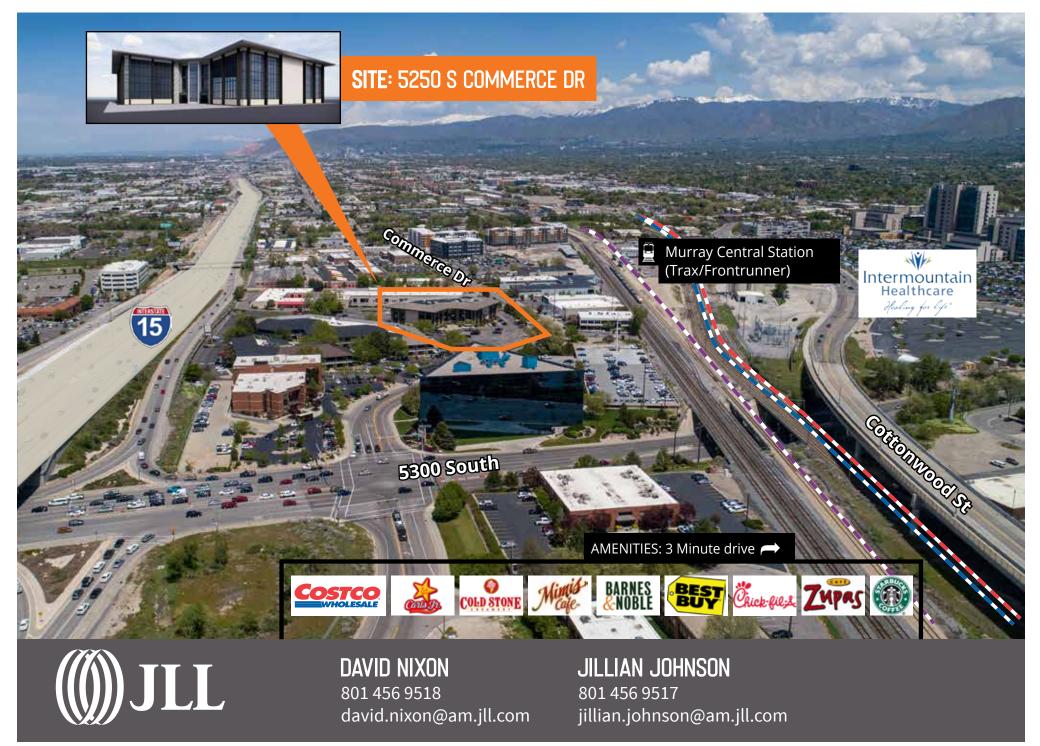

## 5250 SOUTH COMMERCE DRIVE

## **PROPERTY HIGHLIGHTS**:

- Exterior Renovations Now Complete
- Interior Renovations Under Construction
- Asking Rate \$20.00 FS
- 508 35,757 SF Available
- Spec Suites Under Construction
- Generous Tenant Improvement Allowance
- Central Location with Quick Access to I-15
- Crown Signage Available