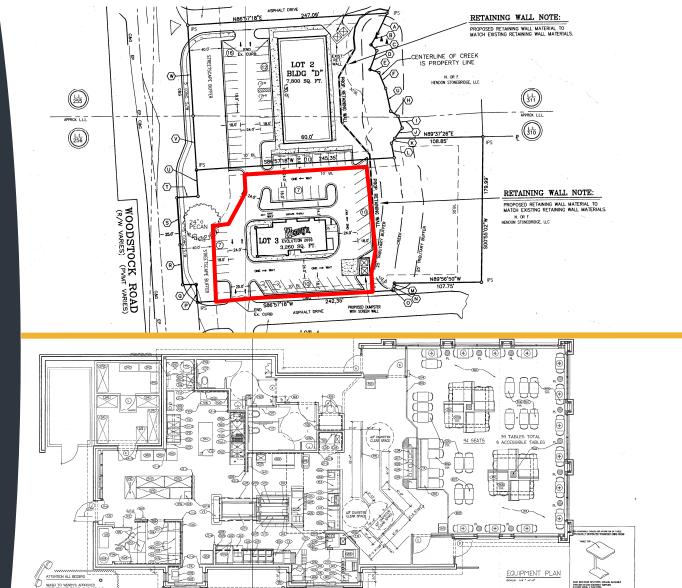

## 3,260sf Former Wendy's Restaurant Available

- 3,260 sf freestanding building with a drive-thru, fronting Woodstock Road at Stonebridge Square Shopping Center, anchored by Kohl's and Michael's
- Traffic counts on Hwy. 92 are 51,600 cars per day
- Annual Rent \$72,000/yr NNN or Sale \$1.2 Million

## FORMER RESTAURANT AVAILABLE 11245 WOODSTOCK ROAD ROSWELL, GA