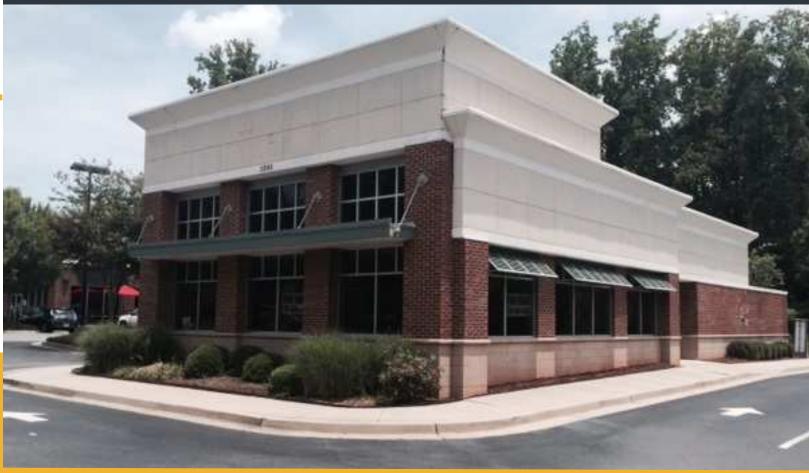

## 3,260sf Former Wendy's Restaurant Available

- 3,260 sf freestanding building with a drive-thru, fronting Woodstock Road at Stonebridge Square Shopping Center, anchored by Kohl's and Michael's
- Traffic counts on Hwy. 92 are 51,600 cars per day
- Annual Rent \$72,000/yr NNN or Sale \$1.2 Million

## FORMER RESTAURANT AVAILABLE 11245 WOODSTOCK ROAD ROSWELL, GA