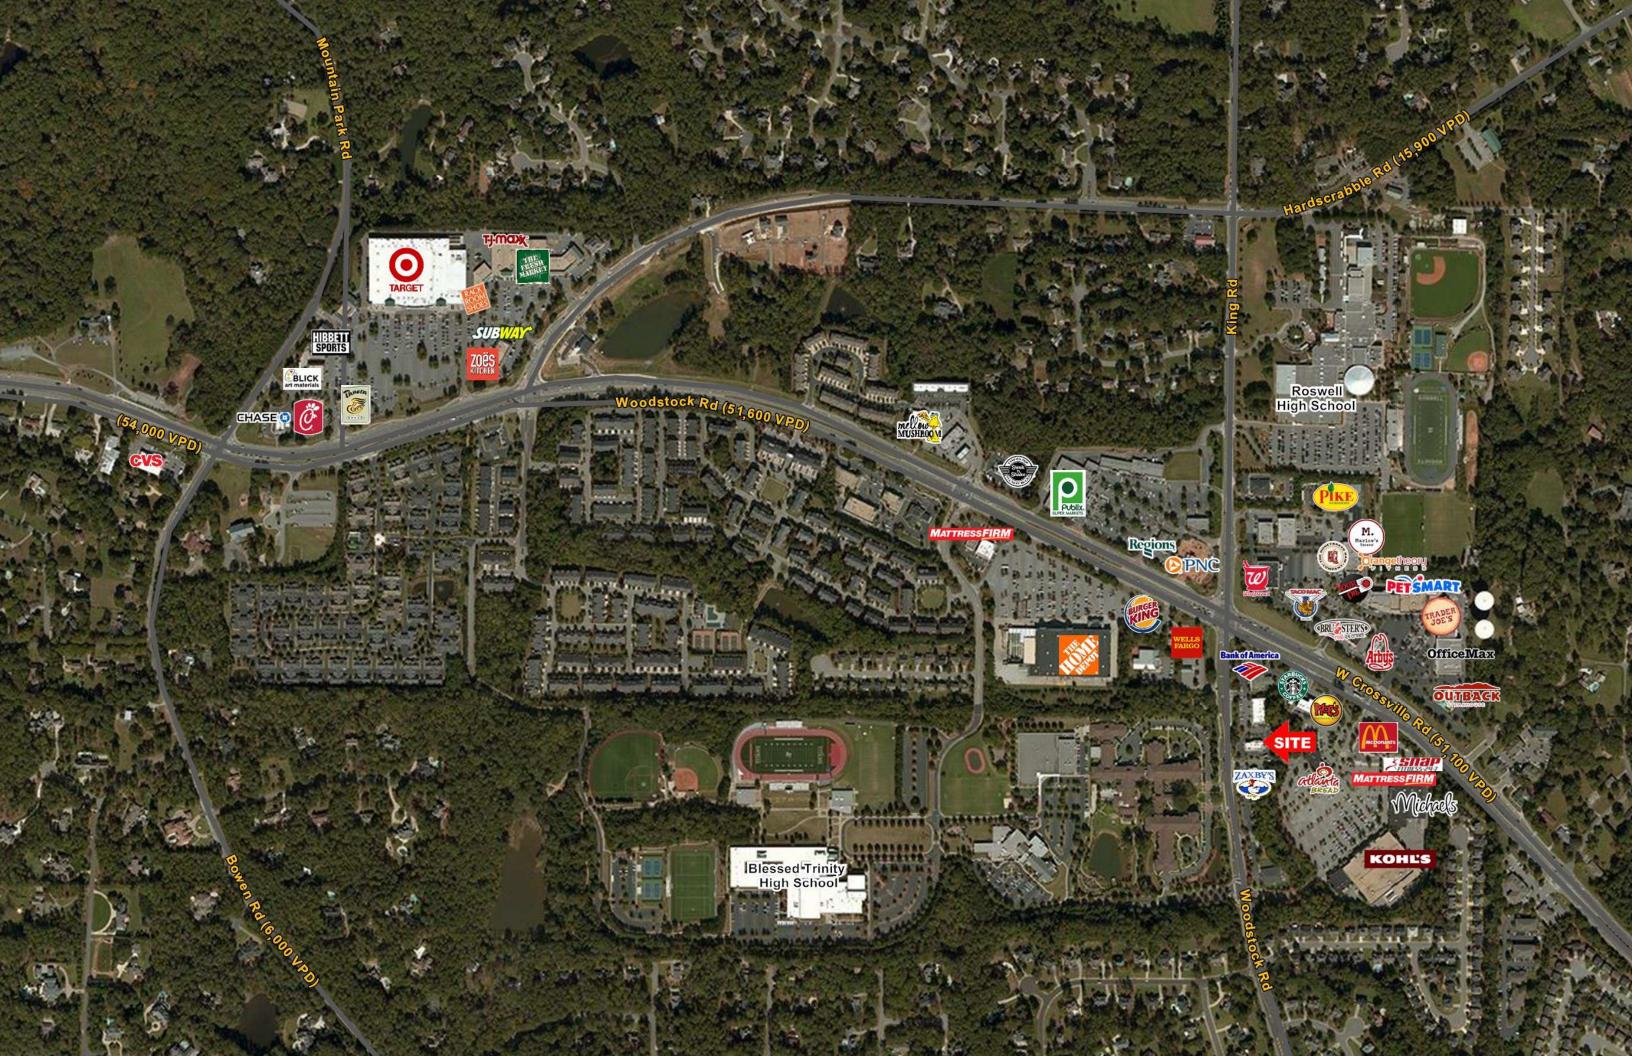

## 3,260sf Former Wendy's Restaurant Available

- 3,260 sf freestanding building with a drive-thru, fronting Woodstock Road at Stonebridge Square Shopping Center, anchored by Kohl's and Michael's
- Traffic counts on Hwy. 92 are 51,600 cars per day
- Annual Rent \$72,000/yr NNN or Sale \$1.2 Million

| DEMOGRAPHICS:            | <u>1-Mile</u> | 3-Miles   | <u>5-Miles</u> |
|--------------------------|---------------|-----------|----------------|
| 2016 Est. Population     | 5,324         | 54,636    | 157,726        |
| 2016 Average HH Income   | \$105,437     | \$137,253 | \$118,765      |
| 2016 Est. Households     | 2,291         | 20,255    | 58,515         |
| 2016 Est. # of Employees | 6,010         | 34,377    | 90,474         |

## FORMER RESTAURANT AVAILABLE 11245 WOODSTOCK ROAD ROSWELL, GA