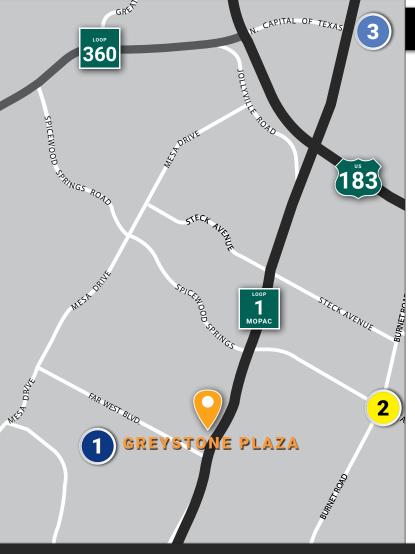

#### **Nearby Amenities**

## GREYSTONE & FAR WEST BLVD.

- Austin Terrier
- Chinatown
- Pizza Hut
- Snap Kitchen
- Post Office
- Wendy's
- Starbucks
- HEB
- Wells Fargo Bank
- · Quizno's
- Gatti's Pizza
- The UPS Store
- Boulevard Bar & Grill
- Saffron
- La Salsa Mexican Grill
- Bert's BBQ
- Daily Juice Cafe
- Neworld Cafe
- · Hao-Q Asian Kitchen
- Frost Bank
- Kneaded Pleasures

### 2 ANDERSON LANE

- Tarka Indian Kitchen
- Dos Batos Woodfired Tacos
- Which Which Superior Sandwiches
- Tea Haus
- Sonic Drive-in
- Panda Express
- Wal-Mart Supercenter
- · Anytime Fitness
- Zen Japanese
- Cover 3
- Hopdoddy Burger Bar
- Bartlett's
- Starbucks
- Whataburger
- Madam Mam's
- Epoch Coffee
- Office Depot
- Alamo Drafthouse Cinema
- CVS
- The Goodnight
- Bank of America
- Suzi's China Grill
- Einstein Bros Bagels
- Sorrento's Coffee

### THE SHOPS AT ARBOR WALK

- The Home Depot
- BJ's Restaurant
- Sam Moon
- Marshall's
- DSW Designer Shoe Warehouse
- DressBarn
- Chipotle Mexican Grill
- Mattress Firm
- Scottrade
- Carter's
- Sprint Store
- Skechers Factory Outlet
- Alfred Angelo Bridal
- Masala Wok
- · Plato's Closet
- Salata
- Jo-Ann Fabrics
- Spec's
- Natural Grocers
- Lupe Tortilla
- Firestone Tires
- Mimi's Cafe