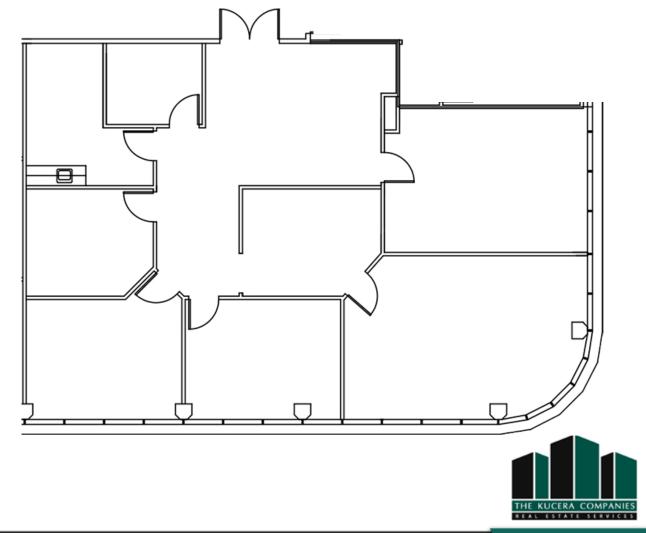

OFFICE SPACE FOR LEASE

**2,421 RSF** SUITE 430

\$23.00/SF

2017 NNN \$13.88

7200 N. MOPAC EXPRESSWAY | AUSTIN, TX 78731 | (512) 346-0025 | See all of our listings at WWW.KUCERACO.COM.