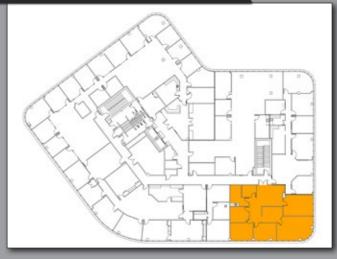

#### SUITE LOCATION

- Available October 1, 2017
- Downtown views

FOR LEASING INFORMATION, CONTACT

CHERYL **SMITH** (512) 736.4778

cheryl.smith@kuceraco.com

MAX APPLING (512) 299.6296
max.appling@kuceraco.com

OFFICE SPACE FOR LEASE

**2,421 RSF** SUITE 430

\$23.00/SF

2017 NNN \$13.88

7200 N. MOPAC EXPRESSWAY | AUSTIN, TX 78731 | (512) 346-0025 | See all of our listings at WWW.KUCERACO.COM.