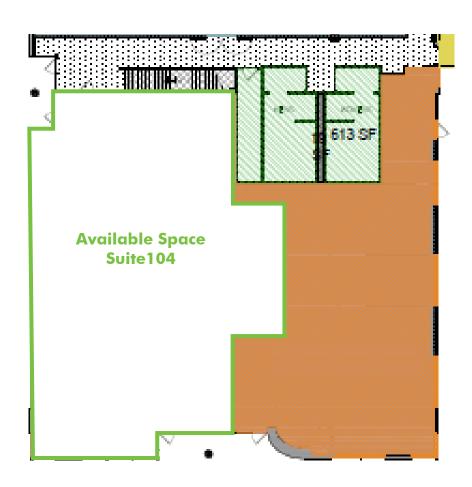

### **1ST FLOOR PLAN**

| SUITE | SIZE     | POSSESSION  | RENTAL RATE                                    |
|-------|----------|-------------|------------------------------------------------|
| 104   | 2,332 SF | Immediately | \$2.15 MG Tenant pays janitorial and utilities |

## FOR LEASE

## 101 EAST HUNTINGTON DRIVE