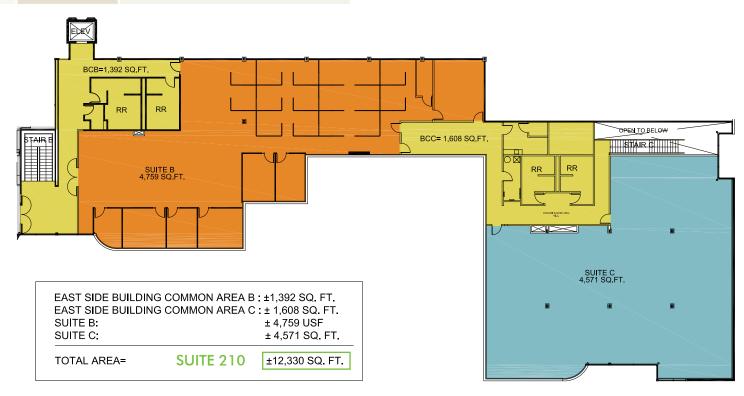

## 101 EAST HUNTINGTON DRIVE

### **2ND FLOOR PLAN**

| SUITE | SIZE      | POSSESSION  | RENTAL RATE                                    |
|-------|-----------|-------------|------------------------------------------------|
| 210   | 12,330 SF | Immediately | \$1.95 MG Tenant pays janitorial and utilities |