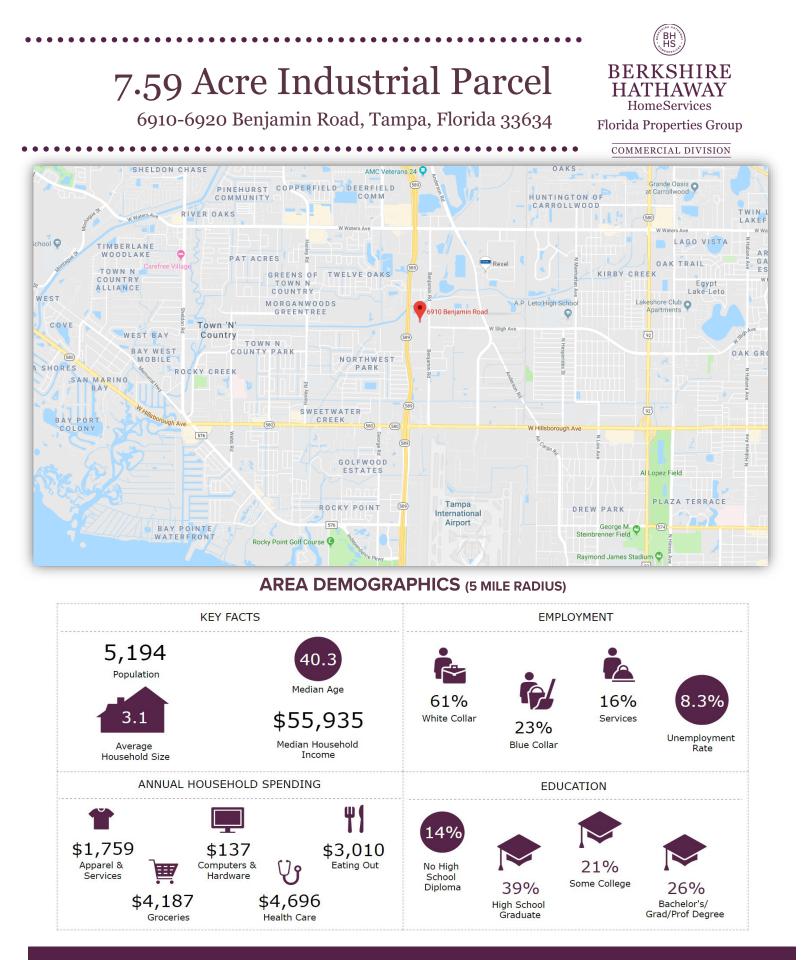

## 7.59 Acre Industrial Parcel

6910-6920 Benjamin Road, Tampa, Florida 33634

COMMERCIAL DIVISION

## For Sale

- Prime Industrial Development Tract
- 7.59± acre parcel on Benjamin Road
- Located at the Northwest Corner of Benjamin and W Sligh
- M-Industrial Hillsborough County Zoning
- 419.79± LF Frontage on Benjamin Road
- Signalized corner for Convenient Access/Exit
- Excellent exposure and visibility
- Sale Price \$1,250,000