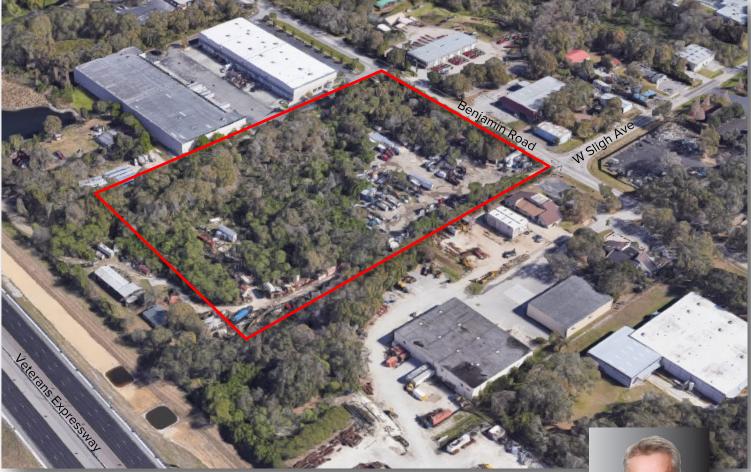

## For Sale

- Prime Industrial Development Tract
- 7.59± acre parcel on Benjamin Road
- Located at the Northwest Corner of Benjamin and W Sligh
- M-Industrial Hillsborough County Zoning
- 419.79± LF Frontage on Benjamin Road
- Signalized corner for Convenient Access/Exit
- Excellent exposure and visibility
- Sale Price \$1,250,000