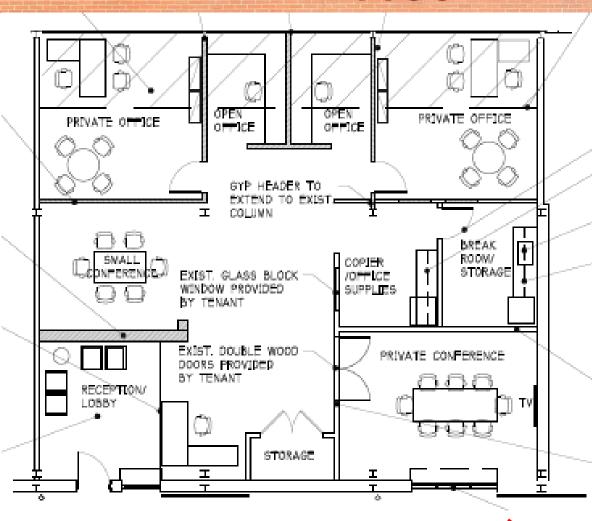

## GRINNELL WATER WORKS

1435

**Available** 

November 1, 2018

Suite 130

2,421 SF

- Completely Renovated/Redesigned Historic Warehouse and Truly Unique Office Space
- Creative Space with Exposed Brick and Lofted Ceilings
- 12' Glass Walls and Skylights for Abundant Natural Light
- Convenient Location in Midtown Submarket off of West Morehead Street
- Immediate I-77 Access and 1/4 Mile From Bank Of America Stadium and Uptown Charlotte
- Ample Parking (4/1000 SF)
- Key Fob Access to Building