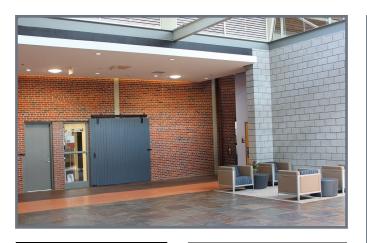

## GRINNELL WATER WORKS

1435

**Available** 

November 1, 2018

Suite 130

2,421 SF

- Completely Renovated/Redesigned Historic Warehouse and Truly Unique Office Space
- Creative Space with Exposed Brick and Lofted Ceilings
- 12' Glass Walls and Skylights for Abundant Natural Light
- Convenient Location in Midtown Submarket off of West Morehead Street
- Immediate I-77 Access and 1/4 Mile From Bank Of America Stadium and Uptown Charlotte
- Ample Parking (4/1000 SF)
- Key Fob Access to Building