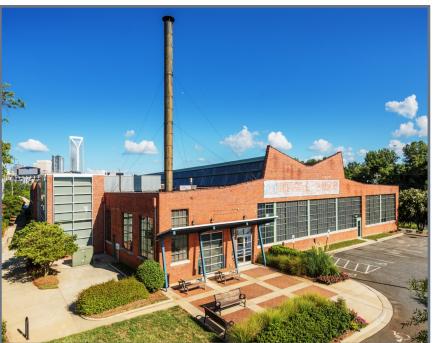

## GRINNELL WATER WORKS

1435

**Available** 

November 1, 2018

Suite 130

2,421 SF

- Completely Renovated/Redesigned Historic Warehouse and Truly Unique Office Space
- Creative Space with Exposed Brick and Lofted Ceilings
- 12' Glass Walls and Skylights for Abundant Natural Light
- Convenient Location in Midtown Submarket off of West Morehead Street
- Immediate I-77 Access and 1/4 Mile From Bank Of America Stadium and Uptown Charlotte
- Ample Parking (4/1000 SF)
- Key Fob Access to Building

## GRINNELL WATER WORKS

1435

## Grinnell Water Works II

1435 W Morehead Street | Charlotte, NC | 28208

For additional information, Contact: