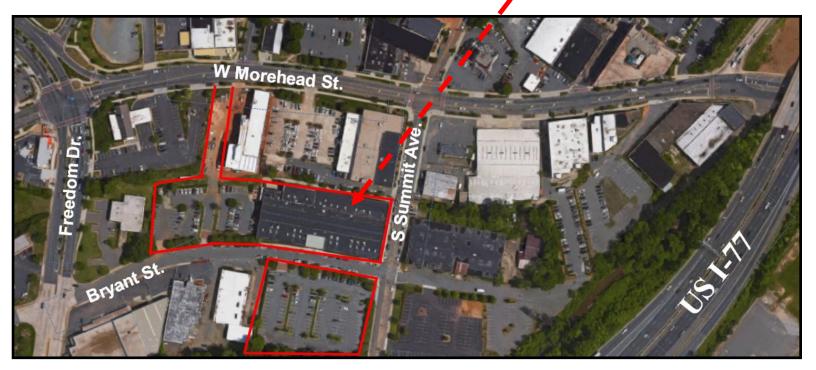

## GRINNELL WATER WORKS

1435

**Available** 

November 1, 2018

Suite 130

2,421 SF

- Completely Renovated/Redesigned Historic Warehouse and Truly Unique Office Space
- Creative Space with Exposed Brick and Lofted Ceilings
- 12' Glass Walls and Skylights for Abundant Natural Light
- Convenient Location in Midtown Submarket off of West Morehead Street
- Immediate I-77 Access and 1/4 Mile From Bank Of America Stadium and Uptown Charlotte
- Ample Parking (4/1000 SF)
- Key Fob Access to Building

## GRINNELL WATER WORKS

1435

## Grinnell Water Works II

1435 W Morehead Street | Charlotte, NC | 28208

For additional information, Contact: