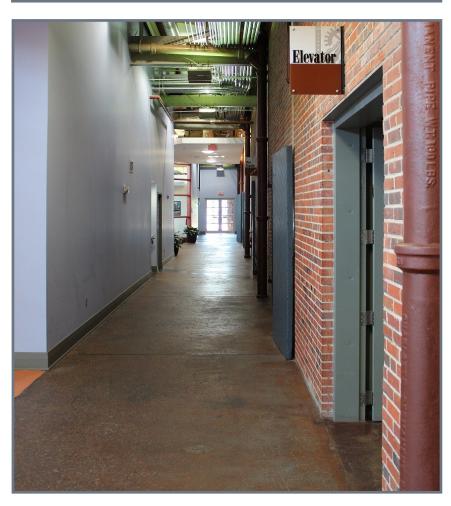

## GRINNELL WATER WORKS

1435

**Available** 

November 1, 2018

Suite 130

2,421 SF

- Completely Renovated/Redesigned Historic Warehouse and Truly Unique Office Space
- Creative Space with Exposed Brick and Lofted Ceilings
- 12' Glass Walls and Skylights for Abundant Natural Light
- Convenient Location in Midtown Submarket off of West Morehead Street
- Immediate I-77 Access and 1/4 Mile From Bank Of America Stadium and Uptown Charlotte
- Ample Parking (4/1000 SF)
- Key Fob Access to Building