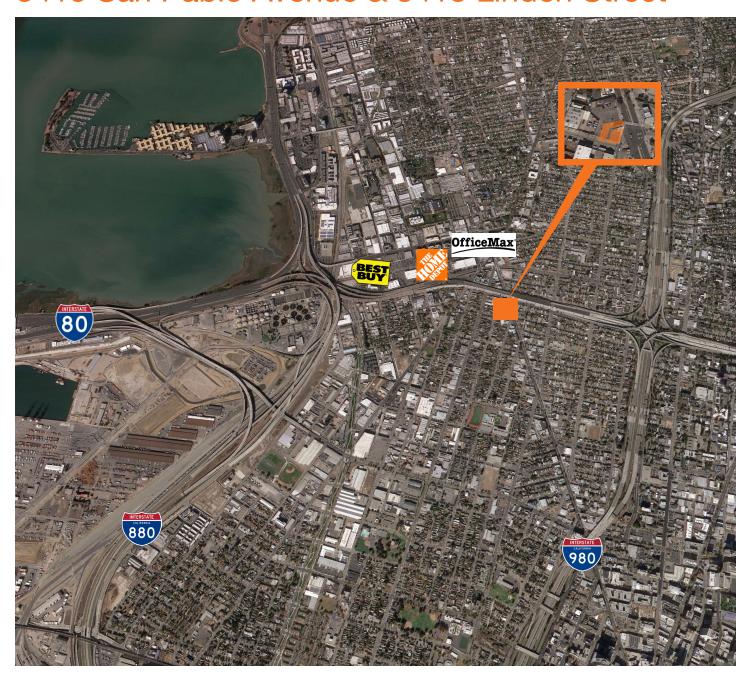

## Oakland, CA

3415 San Pablo Avenue, 3413 Linden Street

3415 San Pablo: ±3,113 SF lot

3413 Linden Street: 3,468 SF lot

Easy access to Bay Bridge, Highway 880, 580 and 980

Zoning: see attachment

Rental Rate: Negotiable Flexible Terms

## 3415 San Pablo Avenue & 3413 Linden Street