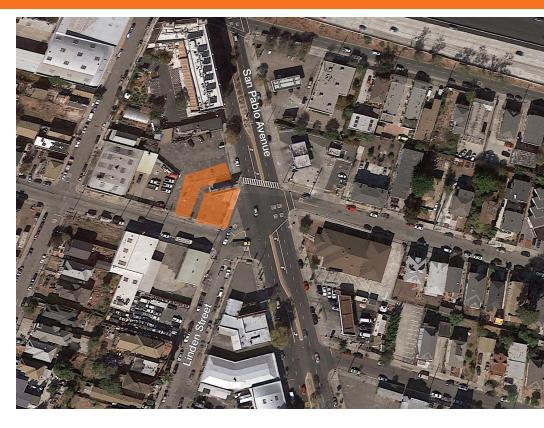

## Oakland, CA

3415 San Pablo Avenue, 3413 Linden Street

3415 San Pablo: ±3,113 SF lot

3413 Linden Street: 3,468 SF lot

Easy access to Bay Bridge, Highway 880, 580 and 980

Zoning: see attachment

Rental Rate: Negotiable Flexible Terms

## 3415 San Pablo Avenue & 3413 Linden Street