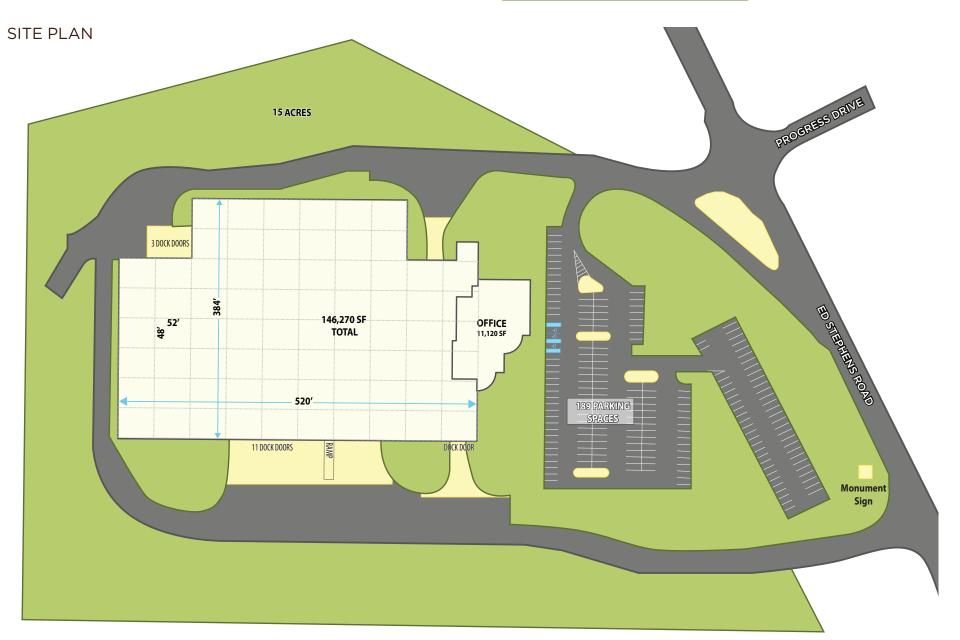

### **BUILDING SIZE:**

146,270 SF Total; 11,120 SF Office **SITE SIZE:** 15 Acres **YEAR BUILT:** 1996; expanded 1999 & 2003 **CONSTRUCTION TYPE:** 100% Concrete tilt-up **PARKING:** 189 Surface spaces **LOADING:** • (12) 9/v10/ Deck doors

- (12) 9'x10' Dock doors
  - » Electrically operated
  - » Dock locks
  - » Dock shelters
  - » Hydraulic levelers
  - » Swing lights
- (2) 9'x10' Dock doors, standard
- (1) 9'x10' Drive-in ramp
- CLEAR HEIGHT: 20' 7" 23' 3" Main Plant 20' 7" - 22' 3" - Addition ELECTRICAL: 1,000 kVA, main transformer SPRINKLER: Wet system, .85 GPM/4000 SF FLOOR: 8" Slab, 3,500 PSI COLUMN SPACING: 48'x52' HVAC: 100% Conditioned Plant Area OTHER: Air lines throughout, bus-duct