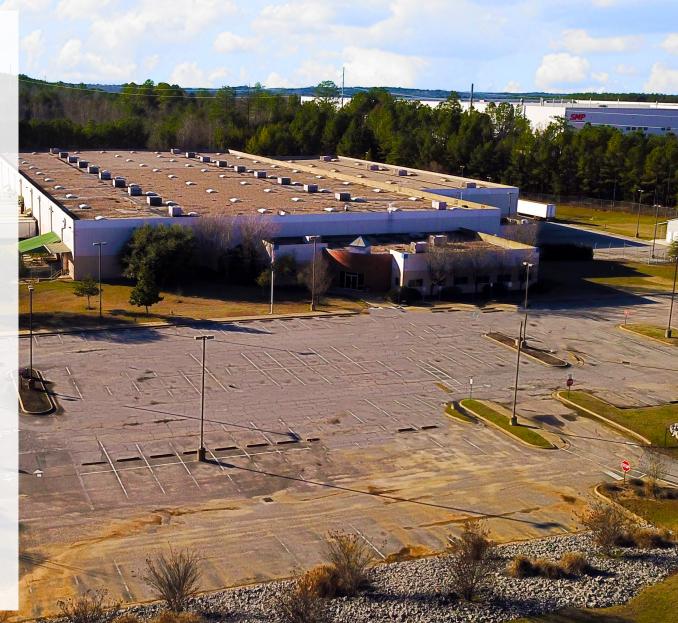

### 11005 Ed Stephens Road | Cottondale, AL | 35453 SALE PRICE: \$7,950,000

### **BUILDING SIZE:**

146,270 SF Total; 11,120 SF Office **SITE SIZE:** 15 Acres **YEAR BUILT:** 1996; expanded 1999 & 2003 **CONSTRUCTION TYPE:** 100% Concrete tilt-up **PARKING:** 189 Surface spaces **LOADING:** • (12) 9/v10/ Deck doors

- (12) 9'x10' Dock doors
  - » Electrically operated
  - » Dock locks
  - » Dock shelters
  - » Hydraulic levelers
  - » Swing lights
- (2) 9'x10' Dock doors, standard
- (1) 9'x10' Drive-in ramp
- CLEAR HEIGHT: 20' 7" 23' 3" Main Plant 20' 7" - 22' 3" - Addition ELECTRICAL: 1,000 kVA, main transformer SPRINKLER: Wet system, .85 GPM/4000 SF FLOOR: 8" Slab, 3,500 PSI COLUMN SPACING: 48'x52' HVAC: 100% Conditioned Plant Area OTHER: Air lines throughout, bus-duct