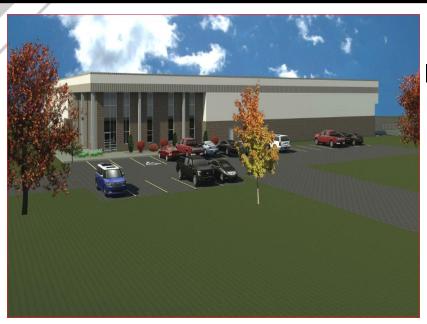

## **FOR LEASE**

Corner of Hwy 44 & Universal St. Oshkosh, WI

Brokerage • Management • Investment

## **Property Features**

- Proposed New Construction
- Ideal location for manufacturing, distribution, warehouse
- 32' Eave Height
- (8) Dock Doors, (2) 14' Overhead Doors
- Close to interstate exit
- LED Lighting, build to new energy code
- ESFR Fire Protection System
- Two Story Office available as leasehold improvement if needed
- 800 Amp (3) Phase Power
- Includes shipping/receiving office build-out with restrooms
- Building could be expanded to 70,000 sq. ft.