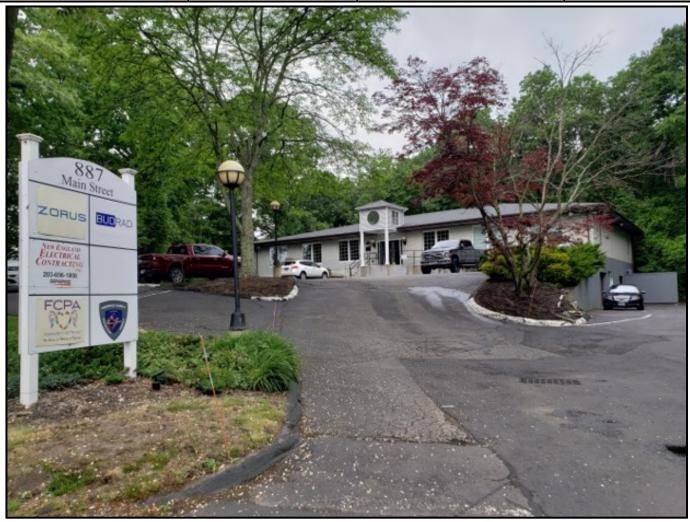

## 887 MAIN STREET MONROE, CT 06468

- Two units are available for lease at this nice and well-maintained industrial zoned office/ light industrial building
- 2,200 S/F+/- industrial/ warehouse/ shop space with a new 12' x 12' automatic drive-in door
- 1,000 S/F+/- professional office unit
- Both units have heat and central A/C
- Lease Rates-
  - **♦ \$999 PER MONTH GROSS PLUS UTILITIES FOR THE OFFICE SPACE**
  - ♦ \$1,650 PER MONTH GROSS PLUS UTILITIES FOR THE INDUSTRIAL SPACE