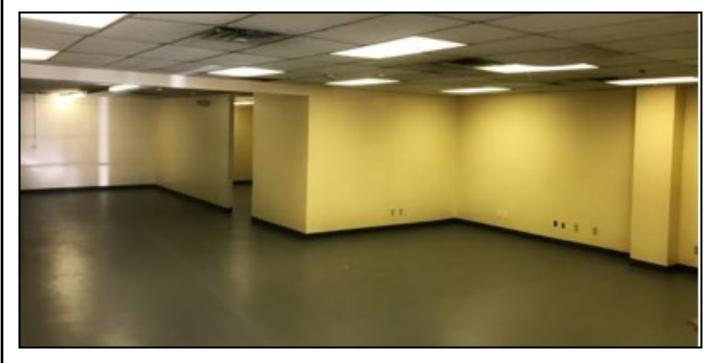

## 887 MAIN STREET MONROE, CT 06468

- Two units are available for lease at this nice and well-maintained industrial zoned office/ light industrial building
- 2,200 S/F+/- industrial/ warehouse/ shop space with a new 12' x 12' automatic drive-in door
- 1,000 S/F+/- professional office unit
- Both units have heat and central A/C
- Lease Rates-
  - **♦ \$999 PER MONTH GROSS PLUS UTILITIES FOR THE OFFICE SPACE**
  - ♦ \$1,650 PER MONTH GROSS PLUS UTILITIES FOR THE INDUSTRIAL SPACE