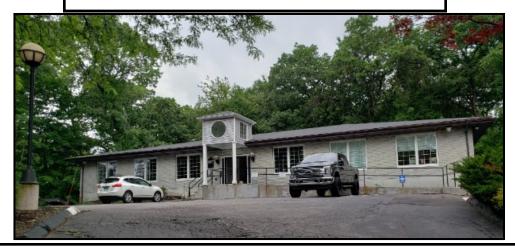

## 887 MAIN STREET MONROE, CT 06468

- Two units are available for lease at this nice and well-maintained industrial zoned office/ light industrial building
- 2,200 S/F+/- industrial/ warehouse/ shop space with a new 12' x 12' automatic drive-in door
- 1,000 S/F+/- professional office unit
- Both units have heat and central A/C
- Lease Rates-
  - **♦ \$999 PER MONTH GROSS PLUS UTILITIES FOR THE OFFICE SPACE**
  - ♦ \$1,650 PER MONTH GROSS PLUS UTILITIES FOR THE INDUSTRIAL SPACE