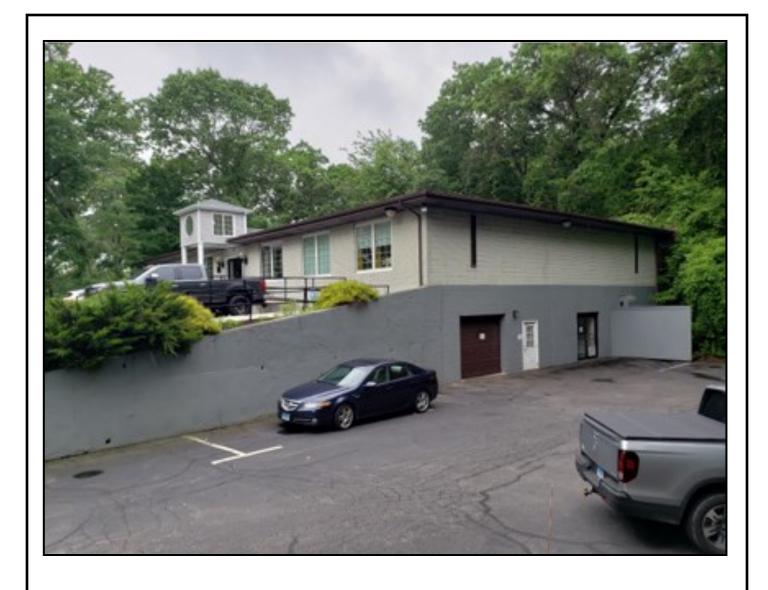

## 887 MAIN STREET MONROE, CT 06468

- Two units are available for lease at this nice and well-maintained industrial zoned office/ light industrial building
- 2,200 S/F+/- industrial/ warehouse/ shop space with a new 12' x 12' automatic drive-in door
- 1,000 S/F+/- professional office unit
- Both units have heat and central A/C
- Lease Rates-
  - **♦ \$999 PER MONTH GROSS PLUS UTILITIES FOR THE OFFICE SPACE**
  - ♦ \$1,650 PER MONTH GROSS PLUS UTILITIES FOR THE INDUSTRIAL SPACE