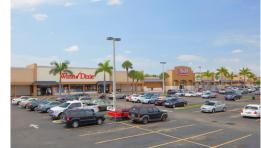

## **RK** CALIFORNIA CLUB

700-980 Ives Dairy Road, North Miami, FL 33179

- Located 1/2 mile West of I-95 on the primary road used to access Hard Rock Stadium - home of the Miami Dolphins
- Extensive facade renovation recently completed in connection with comprehensive "de-malling" project. Center was converted from an enclosed mall to an "open air" center in which all storefronts lead directly to parking field.
- Center is surrounded by a dense residential population with over 200,000 people within a 3 mile radius
- Anchored by Burlington, Winn Dixie, Citi Trends, Dollar Tree, CVS, dd's Discounts, Planet Fitness and many more
- Traffic Counts in excess of 50,000 cars per day