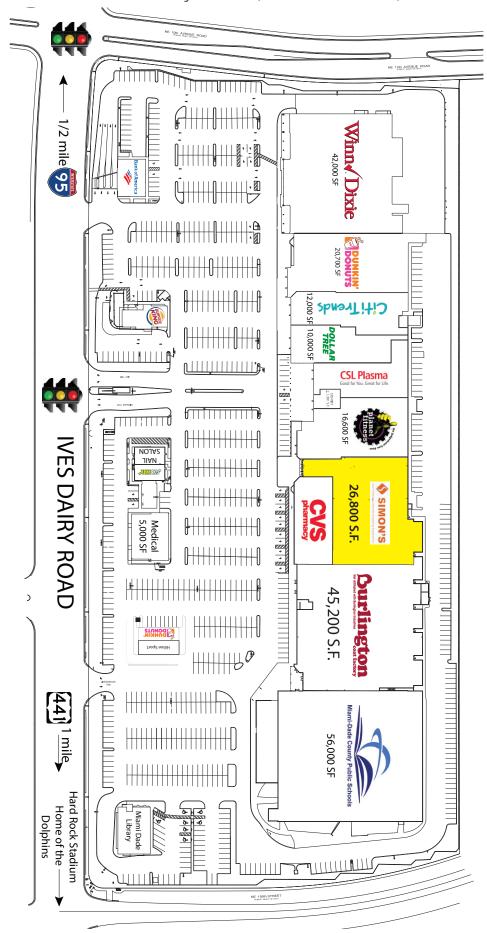

## **RK** CALIFORNIA CLUB

700-980 Ives Dairy Road, North Miami, FL 33179

- Located 1/2 mile West of I-95 on the primary road used to access Hard Rock Stadium - home of the Miami Dolphins
- Extensive facade renovation recently completed in connection with comprehensive "de-malling" project. Center was converted from an enclosed mall to an "open air" center in which all storefronts lead directly to parking field.
- Center is surrounded by a dense residential population with over 200,000 people within a 3 mile radius
- Anchored by Burlington, Winn Dixie, Citi Trends, Dollar Tree, CVS, dd's Discounts, Planet Fitness and many more
- Traffic Counts in excess of 50,000 cars per day