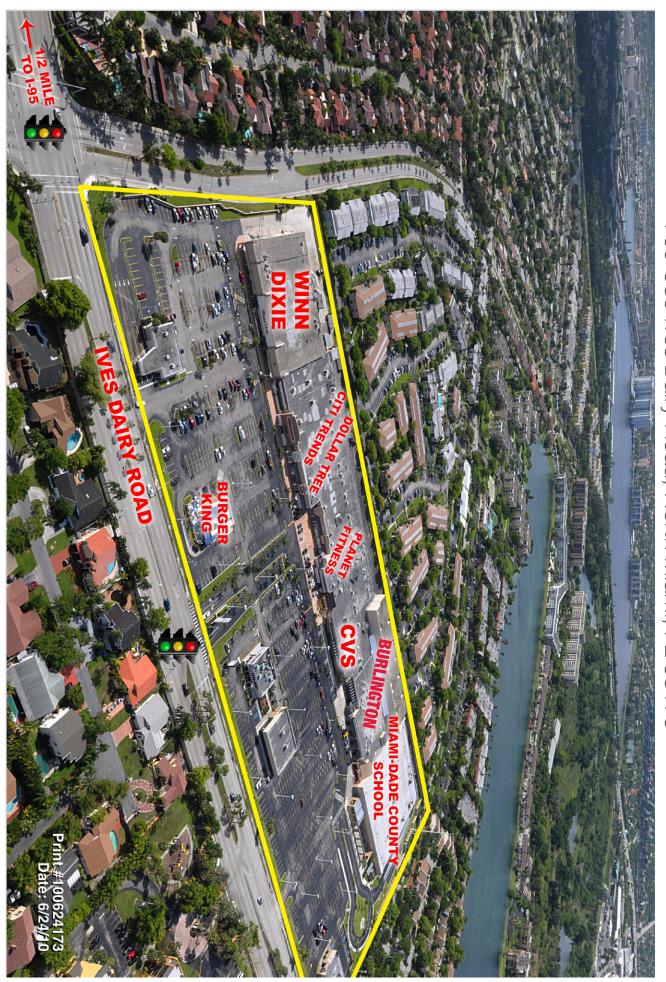

## **RK** CALIFORNIA CLUB

700-980 Ives Dairy Road, North Miami, FL 33179

- Located 1/2 mile West of I-95 on the primary road used to access Hard Rock Stadium - home of the Miami Dolphins
- Extensive facade renovation recently completed in connection with comprehensive "de-malling" project. Center was converted from an enclosed mall to an "open air" center in which all storefronts lead directly to parking field.
- Center is surrounded by a dense residential population with over 200,000 people within a 3 mile radius
- Anchored by Burlington, Winn Dixie, Citi Trends, Dollar Tree, CVS, dd's Discounts, Planet Fitness and many more
- Traffic Counts in excess of 50,000 cars per day