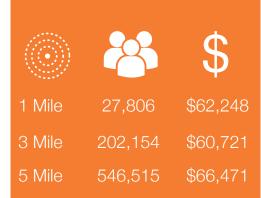

## **RK** CALIFORNIA CLUB

700-980 Ives Dairy Road, North Miami, FL 33179

- Located 1/2 mile West of I-95 on the primary road used to access Hard Rock Stadium - home of the Miami Dolphins
- Extensive facade renovation recently completed in connection with comprehensive "de-malling" project. Center was converted from an enclosed mall to an "open air" center in which all storefronts lead directly to parking field.
- Center is surrounded by a dense residential population with over 200,000 people within a 3 mile radius
- Anchored by Burlington, Winn Dixie, Citi Trends, Dollar Tree, CVS, dd's Discounts, Planet Fitness and many more
- Traffic Counts in excess of 50,000 cars per day