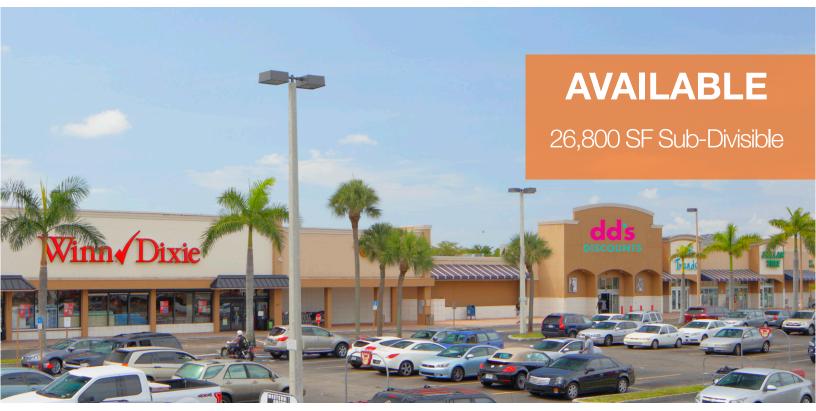

## **RK** CALIFORNIA CLUB

700-980 Ives Dairy Road, North Miami, FL 33179

- Located 1/2 mile West of I-95 on the primary road used to access Hard Rock Stadium - home of the Miami Dolphins
- Extensive facade renovation recently completed in connection with comprehensive "de-malling" project. Center was converted from an enclosed mall to an "open air" center in which all storefronts lead directly to parking field.
- Center is surrounded by a dense residential population with over 200,000 people within a 3 mile radius
- Anchored by Burlington, Winn Dixie, Citi Trends, Dollar Tree, CVS, dd's Discounts, Planet Fitness and many more
- Traffic Counts in excess of 50,000 cars per day