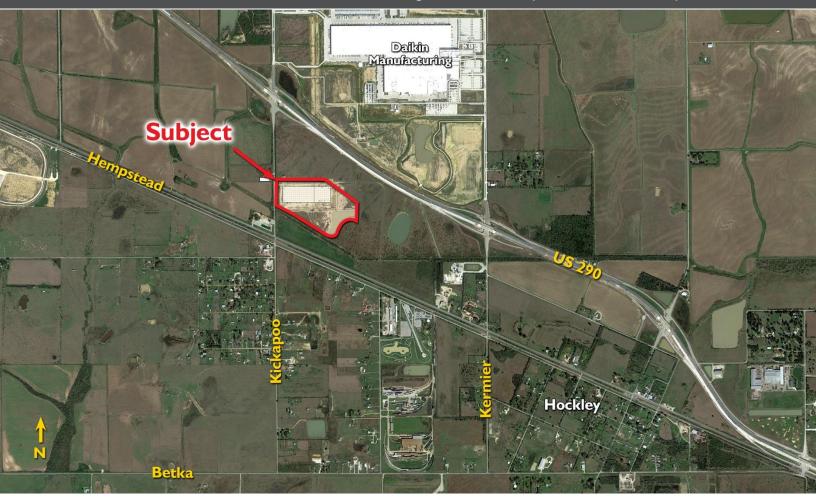

18140 Kickapoo Rd. Waller, TX 77484

FOR LEASE - New Cross-Dock Building - 312,000 Sq. Ft. - Shell Complete

#### PROPERTY INFORMATION

- ±478,400 sq. ft. building with up to 312,000 sq. ft. available
- · Dock-high, cross-dock distribution space
- ±44.54 acre site
- · New construction
- · 32' clear height
- 120' truck courts (expandable)
- · Ample parking
- · Trailer storage available
- · Excellent visibility and access to US 290
- · ESFR sprinkler system
- · 4000 Amps of power
- · 400' building depth
- · 46' X 52' column spacing with 60' speed bays
- Can be subdivided Minimum lease size: 120,000 sq. ft.

- · Excellent visibility and access to US 290
- · ESFR sprinkler system
- · 4000 Amps of power
- · 400' building depth
- 46' X 52' column spacing with 60' speed bays
- · Can be subdivided Minimum lease size: 120,000 sq. ft.