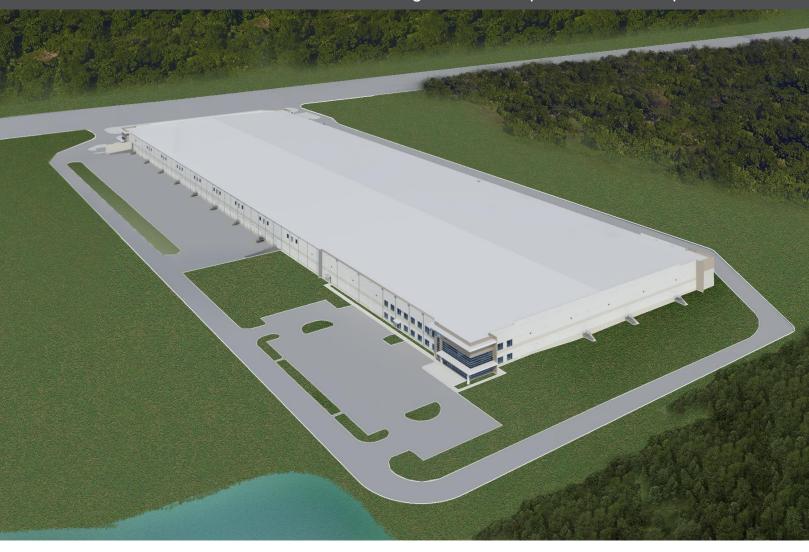

18140 Kickapoo Rd. Waller, TX 77484

FOR LEASE - New Cross-Dock Building - 312,000 Sq. Ft. - Shell Complete

#### PROPERTY INFORMATION

- ±478,400 sq. ft. building with up to 312,000 sq. ft. available
- · Dock-high, cross-dock distribution space
- ±44.54 acre site
- · New construction
- · 32' clear height
- 120' truck courts (expandable)
- · Ample parking
- · Trailer storage available
- · Excellent visibility and access to US 290
- · ESFR sprinkler system
- · 4000 Amps of power
- · 400' building depth
- · 46' X 52' column spacing with 60' speed bays
- Can be subdivided Minimum lease size: 120,000 sq. ft.