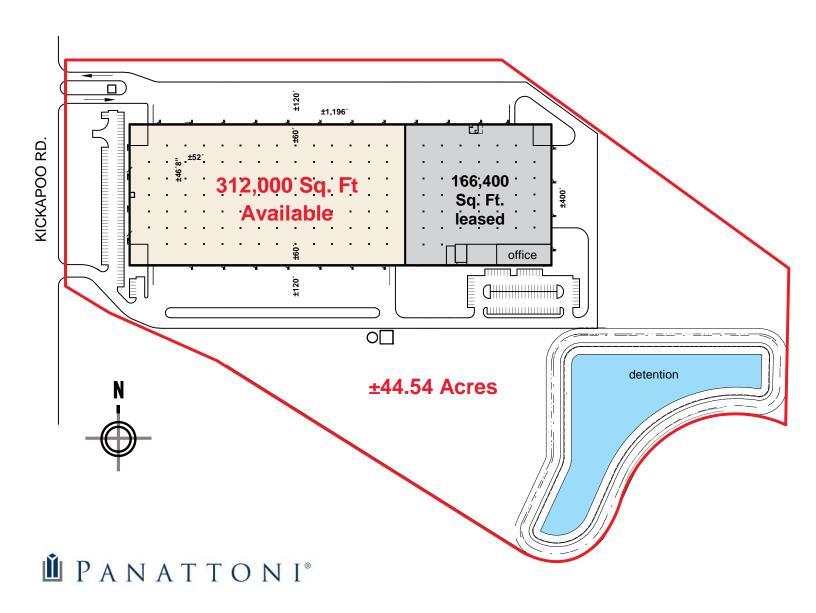

#### PROPERTY INFORMATION

- ±478,400 sq. ft. building with up to 312,000 sq. ft. available
- · Dock-high, cross-dock distribution space
- ±44.54 acre site
- · New construction
- · 32' clear height
- 120' truck courts (expandable)
- · Ample parking
- · Trailer storage available
- · Excellent visibility and access to US 290
- · ESFR sprinkler system
- · 4000 Amps of power
- · 400' building depth
- · 46' X 52' column spacing with 60' speed bays
- Can be subdivided Minimum lease size: 120,000 sq. ft.

#### PROPERTY INFORMATION

- ±478,400 sq. ft. building with up to 312,000 sq. ft. available
- · Dock-high, cross-dock distribution space
- ±44.54 acre site
- New construction
- 32' clear height
- 120' truck courts (expandable)
- · Ample parking
- · Trailer storage available

- · Excellent visibility and access to US 290
- · ESFR sprinkler system
- · 4000 Amps of power
- · 400' building depth
- 46' X 52' column spacing with 60' speed bays
- · Can be subdivided Minimum lease size: 120,000 sq. ft.