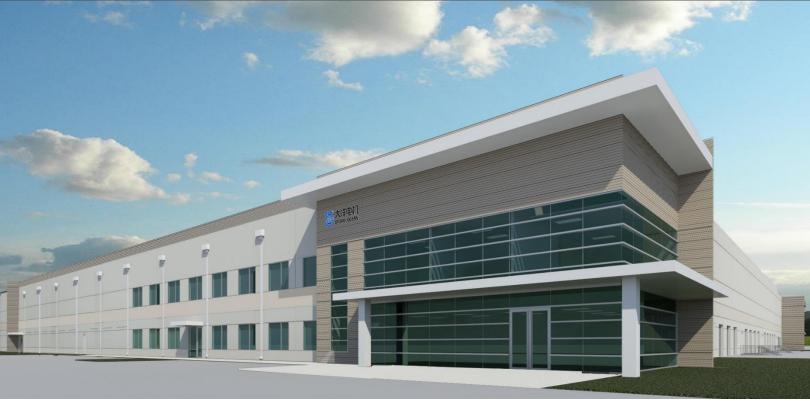

18140 Kickapoo Rd. Waller, TX 77484

FOR LEASE - New Cross-Dock Building - 312,000 Sq. Ft. - Shell Complete

#### PROPERTY INFORMATION

- ±478,400 sq. ft. building with up to 312,000 sq. ft. available
- · Dock-high, cross-dock distribution space
- ±44.54 acre site
- · New construction
- · 32' clear height
- 120' truck courts (expandable)
- · Ample parking
- · Trailer storage available
- · Excellent visibility and access to US 290
- · ESFR sprinkler system
- · 4000 Amps of power
- · 400' building depth
- · 46' X 52' column spacing with 60' speed bays
- Can be subdivided Minimum lease size: 120,000 sq. ft.