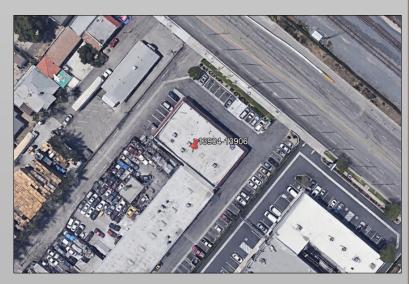

## Retail Space FOR LEASE

| Available:          | Unit 13904-06    |
|---------------------|------------------|
| Size:               | 2,824 sf         |
| <b>Rental Rate:</b> | \$1.35 /sf       |
|                     | + \$0.15/sf CAM  |
| Term:               | 3-5 years        |
| Possession:         | 30-60 day notice |
| Parking:            | 11 reserved      |
|                     | 3.9/1,000 sf     |
|                     |                  |

**Aerial View** 

THE RENKEN COMPANY 492 West Foothill Boulevard, Claremont, CA 91711 Phone: 909.482.1060 | Fax: 909.482.1070 | WWW.RENKENCO.COM

**Retail Space FOR LEASE** 