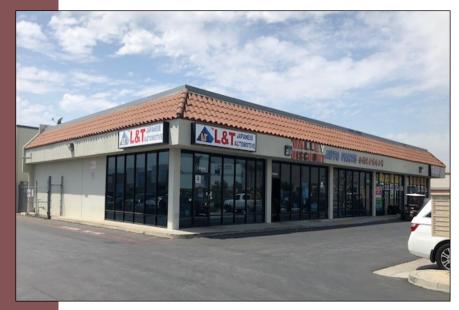

13900 Valley Boulevard, La Puente, California 91746

- Retail storefront space fronting Valley Boulevard
- Located within industrial/ automotive business park
- Single-story concrete tilt up construction
- Close proximity to the 10, 60 and 605 Freeway.